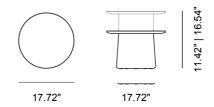

## DRAWING

#### Niveau Coffee Table

By Cecilie Manz, 2023

| Model         | 6804 - Ø45 cm                                                                                                                                                                                                                                                                                                              |
|---------------|----------------------------------------------------------------------------------------------------------------------------------------------------------------------------------------------------------------------------------------------------------------------------------------------------------------------------|
| About         | Niveau is an elegant and versatile line of coffee tables in sophisticated marble and sensuous wood, combining Scandinavian minimalistic lines with the beauty of natural materials. Designed by the acclaimed Danish designer Cecilie Manz, the Niveau coffee table fits seamlessly into modern living and working spaces. |
| Product group | Side tables                                                                                                                                                                                                                                                                                                                |
| Measurements  | 17.42" Diam. x 11.42" H<br>Base: 11.81" Diam.                                                                                                                                                                                                                                                                              |
| Weight        | 14,5 kg                                                                                                                                                                                                                                                                                                                    |
| Materials     | Table top in 20 mm marble. Base in solid wood done with a hollow construction.  Table top is attached to base with metal thread.  Delivered disassembled.                                                                                                                                                                  |
| Guarantee     | Fredericia Furniture A/S offers a 7 year guarantee against manufacturing defects in standard products (materials and construction). Wear and damage to covers, surface treatment, inappropiate use and the like are not covered by the warranty.                                                                           |
| Download      | Click here to download images, architect files at our partner portal.                                                                                                                                                                                                                                                      |