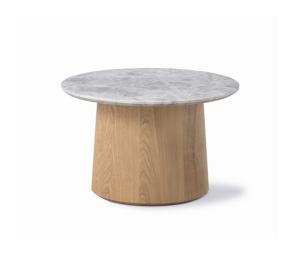

#### Niveau Coffee Table

By Cecilie Manz, 2023

| Model         | 6804 - Ø45 cm                                                                                                                                                                                                                                                                                                              |
|---------------|----------------------------------------------------------------------------------------------------------------------------------------------------------------------------------------------------------------------------------------------------------------------------------------------------------------------------|
| About         | Niveau is an elegant and versatile line of coffee tables in sophisticated marble and sensuous wood, combining Scandinavian minimalistic lines with the beauty of natural materials. Designed by the acclaimed Danish designer Cecilie Manz, the Niveau coffee table fits seamlessly into modern living and working spaces. |
| Product group | Side tables                                                                                                                                                                                                                                                                                                                |
| Measurements  | 17.42" Diam. x 11.42" H<br>Base: 11.81" Diam.                                                                                                                                                                                                                                                                              |
| Weight        | 14,5 kg                                                                                                                                                                                                                                                                                                                    |
| Materials     | Table top in 20 mm marble. Base in solid wood done with a hollow construction.  Table top is attached to base with metal thread.  Delivered disassembled.                                                                                                                                                                  |
| Guarantee     | Fredericia Furniture A/S offers a 7 year guarantee against manufacturing defects in standard products (materials and construction). Wear and damage to covers, surface treatment, inappropiate use and the like are not covered by the warranty.                                                                           |
| Download      | Click here to download images, architect files at our partner portal.                                                                                                                                                                                                                                                      |