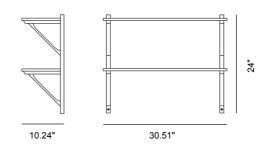

## BM29 Shelf

By Børge Mogensen, 1956

| Model         | 2921 - 1 compartment, 2 shelves                                                                                                                                                                                                                                                                                                                                                                                                                                                                                                   |
|---------------|-----------------------------------------------------------------------------------------------------------------------------------------------------------------------------------------------------------------------------------------------------------------------------------------------------------------------------------------------------------------------------------------------------------------------------------------------------------------------------------------------------------------------------------|
| About         | The BM29 Shelf by Børge Mogensen is timeless and functional furniture crafted in Denmark from solid wood and veneer. Designed for Fredericia in 1956, it showcases our longstanding tradition for exquisite Scandinavian Design.                                                                                                                                                                                                                                                                                                  |
| Product group | Storage                                                                                                                                                                                                                                                                                                                                                                                                                                                                                                                           |
| Measurements  | 10.24" W x 30.51 L x 24" H                                                                                                                                                                                                                                                                                                                                                                                                                                                                                                        |
| Weight        | 7 kg                                                                                                                                                                                                                                                                                                                                                                                                                                                                                                                              |
| Materials     | Rails and brackets are solid wood while the shelves are veneer. The shelves are mounted on the rails and brackets using screws. The rails are mounted to the wall with the keyhole fittings and screws. Brass screws for mounting of shelves to rails and to the wall is included. Rawplugs is not included as it depends on the specific type of wall. Max load capacity for the shelf is 10 kg per shelf, where the composition of the wall and the mounting of the module allow this. The weight should be distributed evenly. |
| Guarantee     | Fredericia Furniture A/S offers a 7 year guarantee against manufacturing defects in standard products (materials and construction). Wear and damage to covers, surface treatment, inappropiate use and the like are not covered by the warranty.                                                                                                                                                                                                                                                                                  |
| Download      | Click here to download images, architect files at our partner portal.                                                                                                                                                                                                                                                                                                                                                                                                                                                             |

## DRAWING