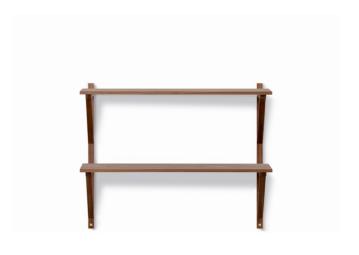

## BM29 Shelf

By Børge Mogensen, 1956

| Model         | 2921 - 1 compartment, 2 shelves                                                                                                                                                                                                                                                                                                                                                                                                                                                                                                   |
|---------------|-----------------------------------------------------------------------------------------------------------------------------------------------------------------------------------------------------------------------------------------------------------------------------------------------------------------------------------------------------------------------------------------------------------------------------------------------------------------------------------------------------------------------------------|
| About         | The BM29 Shelf by Børge Mogensen is timeless and functional furniture crafted in Denmark from solid wood and veneer. Designed for Fredericia in 1956, it showcases our longstanding tradition for exquisite Scandinavian Design.                                                                                                                                                                                                                                                                                                  |
| Product group | Storage                                                                                                                                                                                                                                                                                                                                                                                                                                                                                                                           |
| Measurements  | 10.24" W x 30.51 L x 24" H                                                                                                                                                                                                                                                                                                                                                                                                                                                                                                        |
| Weight        | 7 kg                                                                                                                                                                                                                                                                                                                                                                                                                                                                                                                              |
| Materials     | Rails and brackets are solid wood while the shelves are veneer. The shelves are mounted on the rails and brackets using screws. The rails are mounted to the wall with the keyhole fittings and screws. Brass screws for mounting of shelves to rails and to the wall is included. Rawplugs is not included as it depends on the specific type of wall. Max load capacity for the shelf is 10 kg per shelf, where the composition of the wall and the mounting of the module allow this. The weight should be distributed evenly. |
| Guarantee     | Fredericia Furniture A/S offers a 7 year guarantee against manufacturing defects in standard products (materials and construction). Wear and damage to covers, surface treatment, inappropiate use and the like are not covered by the warranty.                                                                                                                                                                                                                                                                                  |
| Download      | Click here to download images, architect files at our partner portal.                                                                                                                                                                                                                                                                                                                                                                                                                                                             |