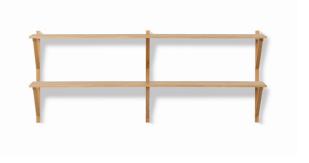

## BM29 Shelf

By Børge Mogensen, 1956

| Model         | 2920 - 2 compartments, 2 shelves                                                                                                                                                                                                                                                                                                                                                                                                                                                                                                                                      |
|---------------|-----------------------------------------------------------------------------------------------------------------------------------------------------------------------------------------------------------------------------------------------------------------------------------------------------------------------------------------------------------------------------------------------------------------------------------------------------------------------------------------------------------------------------------------------------------------------|
| About         | The BM29 Shelf by Børge Mogensen is timeless<br>and functional furniture crafted in Denmark from<br>solid wood and veneer. Designed for Fredericia in<br>1956, it showcases our longstanding tradition for<br>exquisite Scandinavian Design.                                                                                                                                                                                                                                                                                                                          |
| Product group | Storage                                                                                                                                                                                                                                                                                                                                                                                                                                                                                                                                                               |
| Measurements  | 10.24" W x 58.46" L x 24" H                                                                                                                                                                                                                                                                                                                                                                                                                                                                                                                                           |
| Weight        | 11 kg                                                                                                                                                                                                                                                                                                                                                                                                                                                                                                                                                                 |
| Materials     | Rails and brackets are solid wood while the<br>shelves are veneer. The shelves are mounted on<br>the rails and brackets using screws. The rails are<br>mounted to the wall with the keyhole fittings and<br>screws. Brass screws for mounting of shelves to<br>rails and to the wall is included. Rawplugs is not<br>included as it depends on the specific type of<br>wall. Max load capacity for the long shelves is 15<br>kg per shelf where the composition on the wall<br>and the mounting of the module allow this. The<br>weight should be distributed evenly. |
| Guarantee     | Fredericia Furniture A/S offers a 7 year guarantee<br>against manufacturing defects in standard products<br>(materials and construction). Wear and damage to<br>covers, surface treatment, inappropriate use and the<br>like are not covered by the warranty.                                                                                                                                                                                                                                                                                                         |
| Download      | Click here to download images, architect files at our partner portal.                                                                                                                                                                                                                                                                                                                                                                                                                                                                                                 |