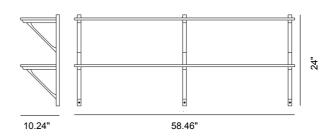

## BM29 Shelf

By Børge Mogensen, 1956

| Model         | 2920 - 2 compartments, 2 shelves                                                                                                                                                                                                                                                                                                                                                                                                                                                                                                                                      |
|---------------|-----------------------------------------------------------------------------------------------------------------------------------------------------------------------------------------------------------------------------------------------------------------------------------------------------------------------------------------------------------------------------------------------------------------------------------------------------------------------------------------------------------------------------------------------------------------------|
| About         | The BM29 Shelf by Børge Mogensen is timeless<br>and functional furniture crafted in Denmark from<br>solid wood and veneer. Designed for Fredericia in<br>1956, it showcases our longstanding tradition for<br>exquisite Scandinavian Design.                                                                                                                                                                                                                                                                                                                          |
| Product group | Storage                                                                                                                                                                                                                                                                                                                                                                                                                                                                                                                                                               |
| Measurements  | 10.24" W x 58.46" L x 24" H                                                                                                                                                                                                                                                                                                                                                                                                                                                                                                                                           |
| Weight        | 11 kg                                                                                                                                                                                                                                                                                                                                                                                                                                                                                                                                                                 |
| Materials     | Rails and brackets are solid wood while the<br>shelves are veneer. The shelves are mounted on<br>the rails and brackets using screws. The rails are<br>mounted to the wall with the keyhole fittings and<br>screws. Brass screws for mounting of shelves to<br>rails and to the wall is included. Rawplugs is not<br>included as it depends on the specific type of<br>wall. Max load capacity for the long shelves is 15<br>kg per shelf where the composition on the wall<br>and the mounting of the module allow this. The<br>weight should be distributed evenly. |
| Guarantee     | Fredericia Furniture A/S offers a 7 year guarantee<br>against manufacturing defects in standard products<br>(materials and construction). Wear and damage to<br>covers, surface treatment, inappropriate use and the<br>like are not covered by the warranty.                                                                                                                                                                                                                                                                                                         |
| Download      | Click here to download images, architect files at our partner portal.                                                                                                                                                                                                                                                                                                                                                                                                                                                                                                 |

DRAWING

WOOD

WALNUT LACQUER