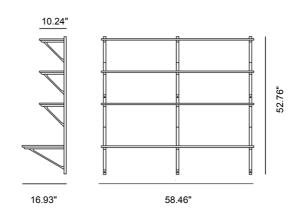

## BM29 Shelf

By Børge Mogensen, 1956

| Model         | 2900 - 2 compartments, 3 shelves & desk shelf                                                                                                                                                                                                                                                                                                                                                                                                                                                                           |
|---------------|-------------------------------------------------------------------------------------------------------------------------------------------------------------------------------------------------------------------------------------------------------------------------------------------------------------------------------------------------------------------------------------------------------------------------------------------------------------------------------------------------------------------------|
| About         | The BM29 Shelf by Børge Mogensen is timeless and functional furniture crafted in Denmark from solid wood and veneer. Designed for Fredericia in 1956, it showcases our longstanding tradition for exquisite Scandinavian Design.                                                                                                                                                                                                                                                                                        |
| Product group | Storage                                                                                                                                                                                                                                                                                                                                                                                                                                                                                                                 |
| Measurements  | 58.46" W x 10.24" D x 52.76" H<br>Desk: 16.93" D                                                                                                                                                                                                                                                                                                                                                                                                                                                                        |
| Weight        | 24 kg                                                                                                                                                                                                                                                                                                                                                                                                                                                                                                                   |
| Materials     | Rails and brackets are solid wood while the shelves are veneer. The shelves are mounted on the rails and brackets using screws. The rails are mounted to the wall with the keyhole fittings and screws. Brass screws for mounting of shelves to rails and to the wall is included. Rawplugs is not included as it depends on the specific type of wall. Max load capacity is 15 kg per long shelf where the composition of the wall and the mounting of the module allow this. The weight should be distributed evenly. |
| Guarantee     | Fredericia Furniture A/S offers a 7 year guarantee against manufacturing defects in standard products (materials and construction). Wear and damage to covers, surface treatment, inappropriate use and the like are not covered by the warranty.                                                                                                                                                                                                                                                                       |
| Download      | Click here to download images, architect files at our partner portal.                                                                                                                                                                                                                                                                                                                                                                                                                                                   |

## DRAWING