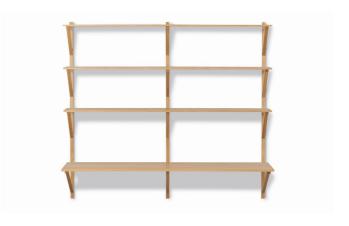

## BM29 Shelf

By Børge Mogensen, 1956

| Model         | 2900 - 2 compartments, 3 shelves & desk shelf                                                                                                                                                                                                                                                                                                                                                                                                                                                                           |
|---------------|-------------------------------------------------------------------------------------------------------------------------------------------------------------------------------------------------------------------------------------------------------------------------------------------------------------------------------------------------------------------------------------------------------------------------------------------------------------------------------------------------------------------------|
| About         | The BM29 Shelf by Børge Mogensen is timeless and functional furniture crafted in Denmark from solid wood and veneer. Designed for Fredericia in 1956, it showcases our longstanding tradition for exquisite Scandinavian Design.                                                                                                                                                                                                                                                                                        |
| Product group | Storage                                                                                                                                                                                                                                                                                                                                                                                                                                                                                                                 |
| Measurements  | 58.46" W x 10.24" D x 52.76" H<br>Desk: 16.93" D                                                                                                                                                                                                                                                                                                                                                                                                                                                                        |
| Weight        | 24 kg                                                                                                                                                                                                                                                                                                                                                                                                                                                                                                                   |
| Materials     | Rails and brackets are solid wood while the shelves are veneer. The shelves are mounted on the rails and brackets using screws. The rails are mounted to the wall with the keyhole fittings and screws. Brass screws for mounting of shelves to rails and to the wall is included. Rawplugs is not included as it depends on the specific type of wall. Max load capacity is 15 kg per long shelf where the composition of the wall and the mounting of the module allow this. The weight should be distributed evenly. |
| Guarantee     | Fredericia Furniture A/S offers a 7 year guarantee against manufacturing defects in standard products (materials and construction). Wear and damage to covers, surface treatment, inappropriate use and the like are not covered by the warranty.                                                                                                                                                                                                                                                                       |
| Download      | Click here to download images, architect files at our partner portal.                                                                                                                                                                                                                                                                                                                                                                                                                                                   |