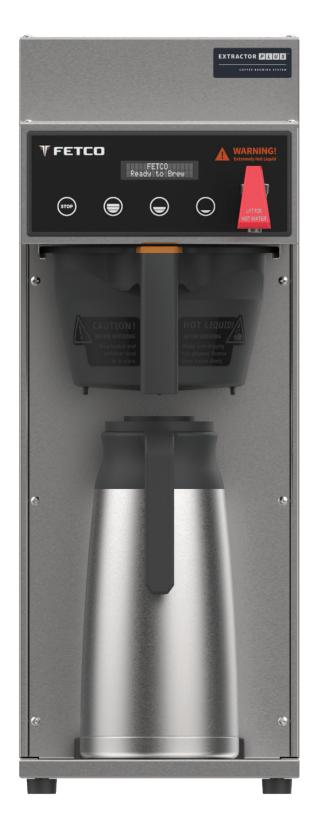

#### **PLUG AND PLAY OPERATION**

Three batch buttons pre-programmed at the factory. If desired the USB port can be used to upload and download recipes.

#### CASCADING SPRAY DOME

Patented design provides even saturation of the coffee bed for maximum extraction. Lime resistant design for less service calls.

#### **TRUE BREW TIME**

Automatically manage net brew time independent from pre-wet and pulsing functions for easy adjustment of coffee extraction.