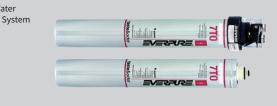

#### EVERPURE®

In-Line Water Filtration System

SET INCLUDES: 1ea. commercial quality corrosion resistant filter head 1ea. taste and odor filter cartridge (FETCO<sup>®</sup> #A075) / 1ea. 3/8" x 4' connection hose / 1 set — mounting bracket and hardware.

- Recommended for large-sized operations
- Taste and odor filter for extremely turbid (cloudy) water
- Granular-activated carbon reduces sediment and chlorine
- Quick-disconnect style head/cartridge design cartridge for effortless replacement
- Durable, corrosion-resistant head inlcudes built-in shutoff valve