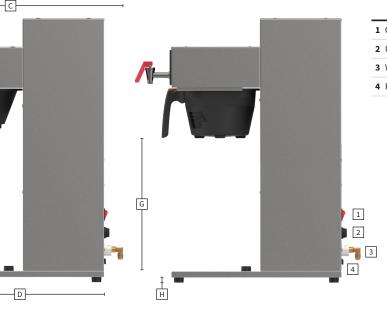

#### **DIMENSIONS & WEIGHT**

۲

|          | Height<br>(A)      | Width<br>(B)       | Depth<br>(C)       | Depth<br>(D)       | Faucet<br>Clearance<br>(E) | Small Brew<br>Basket Clearance<br>(F) | Large Brew<br>Basket Clearance<br>(G) | Legs Height<br>(H) | Empty<br>Weight<br>[lbs] / [kg] | Filled<br>Weight<br>[lbs] / [kg] |
|----------|--------------------|--------------------|--------------------|--------------------|----------------------------|---------------------------------------|---------------------------------------|--------------------|---------------------------------|----------------------------------|
| Product  | 26.00"<br>66.04 cm | 9.25"<br>23.50 cm  | 22.25"<br>56.52 cm | 16.75"<br>42.55 cm | 19.50"<br>50.00 cm         | 14.00"<br>35.56 cm                    | 13.00"<br>33.02 cm                    | 0.5"<br>1.27 cm    | 29 lbs<br>13.2 kg               | 52 lbs<br>23.6 kg                |
| Shipping | 31.50"<br>80.01 cm | 13.00"<br>33.02 cm | 24.75"<br>62.87 cm | N/A                | N/A                        | N/A                                   | N/A                                   | N/A                | 35 lbs<br>15.9 kg               | N/A                              |

Dispensers, airpots, paper filters, water filters, stands, accessories and options sold separately P198 Rev. 1.6 2021.03.04 Print Lette

1 On/Off **2** USB 3 Water 4 Power