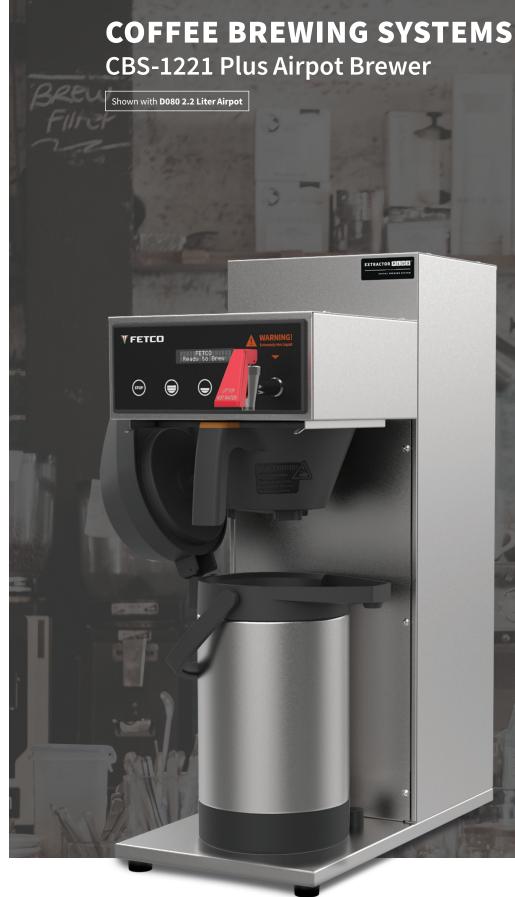

## CBS-1221 Plus Airpot Brewer

| Brewer SKU                          | Voltage            | Heater Config.           | Phase  | Wires      | kW                 | Connection                   | Max Amp Draw           | [Gal] / [L] Hour         | Certification |
|-------------------------------------|--------------------|--------------------------|--------|------------|--------------------|------------------------------|------------------------|--------------------------|---------------|
| NORTH AMERICA                       |                    |                          |        |            |                    |                              |                        |                          |               |
| E1221US-1A117-PM001                 | 120                | 1 x 1.7 kW               | 1      | 2+G        | 1.7                | NEMA 5-15P                   | 14.7                   | 4.4 / 16.7               | KSD c 🕕 us    |
| E1221US-1A117-KM001                 | 120                | 1 x 1.7 kW               | 1      | 2+G        | 1.7                | NEMA 5-15P                   | 14.7                   | 4.4 / 16.7               | NSF c 🕕 us    |
| E1221US-1X117-PM001<br>DUAL VOLTAGE | 120<br>208-240     | 1 x 1.7 kW<br>1 x 3.0 kW | 1<br>1 | 2+G<br>2+G | 1.7<br>2.5-3.0     | NEMA 5-15P<br>Terminal Block | 14.7<br>11.3-13.0      | 4.4 / 16.7<br>7.0 / 26.5 | KSF cUlus     |
| E1221US-1X117-KM001<br>DUAL VOLTAGE | 120<br>208-240     | 1 x 1.7 kW<br>1 x 3.0 kW | 1<br>1 | 2+G<br>2+G | 1.7<br>2.5-3.0     | NEMA 5-15P<br>Terminal Block | 14.7<br>11.3-13.0      | 4.4 / 16.7<br>7.0 / 26.5 | KSF cQLus     |
| INTERNATIONAL                       |                    |                          |        |            |                    |                              |                        |                          |               |
| E1221IN-1B130-PM005                 | 200-240            | 1 x 3.0 kW               | 1      | 2+G        | 2.1-3.0            | CEE 7/7                      | 10.9-13.0              | 4.4 / 16.7               | us c          |
| E1221NM-1X117-PM001<br>DUAL VOLTAGE | 100-120<br>200-240 | 1 x 1.7 kW<br>1 x 3.0 kW | 1<br>1 | 2+G<br>2+G | 1.2-1.7<br>2.1-3.0 | NEMA 5-15P<br>Terminal Block | 12.3-14.7<br>10.9-13.0 | 4.4 / 16.7<br>7.0 / 26.5 | NOM           |
| E1221CE-1B130-PM005                 | 230                | 1 x 3.0 kW               | 1      | 2+G        | 2.8                | CEE 7/7                      | 12.5                   | 7.0 / 26.5               | <b>☞ (</b> €  |
| E1221CE-1B130-PM006                 | 230                | 1 x 3.0 kW               | 1      | 2+G        | 2.8                | UK1-13P                      | 12.5                   | 7.0 / 26.5               | ® C€          |