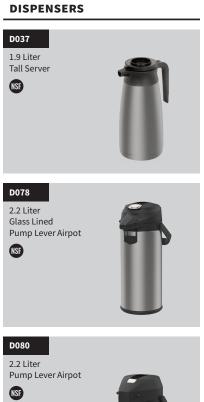

## **DISPENSERS & ACCESSORIES**

CBS-1221 Plus Airpot Brewer

\_\_\_\_\_

 $( \mathbf{\Phi} )$ 

All dispensers SOLD SEPARATELY.

| NORTH AMERICA<br>E1221US-1A117-PM002<br>E1221US-1A117-KM002 |                                  |         |                                              | Coffee Capaci  | ty Filter Size                                                                                                                                                                                                                                                                                                                                                                                                                                                                                                                                                                                                                                                                                                                                                                                                                                                                                                                                                                                                                                                                                                                                                                                                                                                                                                                                                                                                                                                                                                                                                                                                                                                                                                                                                                                                                                                                     |                                          | Filter SKU | Filter/Case      |
|-------------------------------------------------------------|----------------------------------|---------|----------------------------------------------|----------------|------------------------------------------------------------------------------------------------------------------------------------------------------------------------------------------------------------------------------------------------------------------------------------------------------------------------------------------------------------------------------------------------------------------------------------------------------------------------------------------------------------------------------------------------------------------------------------------------------------------------------------------------------------------------------------------------------------------------------------------------------------------------------------------------------------------------------------------------------------------------------------------------------------------------------------------------------------------------------------------------------------------------------------------------------------------------------------------------------------------------------------------------------------------------------------------------------------------------------------------------------------------------------------------------------------------------------------------------------------------------------------------------------------------------------------------------------------------------------------------------------------------------------------------------------------------------------------------------------------------------------------------------------------------------------------------------------------------------------------------------------------------------------------------------------------------------------------------------------------------------------------|------------------------------------------|------------|------------------|
|                                                             |                                  |         |                                              |                |                                                                                                                                                                                                                                                                                                                                                                                                                                                                                                                                                                                                                                                                                                                                                                                                                                                                                                                                                                                                                                                                                                                                                                                                                                                                                                                                                                                                                                                                                                                                                                                                                                                                                                                                                                                                                                                                                    |                                          |            |                  |
| E1221US-1A117-KM003                                         |                                  | 120     | Standard Plastic                             | 3.5 oz/100 g   | 10 5/8" x 4                                                                                                                                                                                                                                                                                                                                                                                                                                                                                                                                                                                                                                                                                                                                                                                                                                                                                                                                                                                                                                                                                                                                                                                                                                                                                                                                                                                                                                                                                                                                                                                                                                                                                                                                                                                                                                                                        | 1//2"                                    | F008       | 1000/cs          |
|                                                             |                                  | 120     | Large Plastic                                | 6 oz/170 g     | 13" x 5"                                                                                                                                                                                                                                                                                                                                                                                                                                                                                                                                                                                                                                                                                                                                                                                                                                                                                                                                                                                                                                                                                                                                                                                                                                                                                                                                                                                                                                                                                                                                                                                                                                                                                                                                                                                                                                                                           |                                          | F002       | 500/cs           |
| E1221US-1X117-PM001                                         |                                  | Dual    | Standard Plastic                             | 3.5 oz/100 g   | 10 5/8" x 4                                                                                                                                                                                                                                                                                                                                                                                                                                                                                                                                                                                                                                                                                                                                                                                                                                                                                                                                                                                                                                                                                                                                                                                                                                                                                                                                                                                                                                                                                                                                                                                                                                                                                                                                                                                                                                                                        | 1//2"                                    | F008       | 1000/cs          |
| E1221US-1X117-KM001                                         |                                  | Dual    | Large Plastic                                | 6 oz/170 g     | 13" x 5"                                                                                                                                                                                                                                                                                                                                                                                                                                                                                                                                                                                                                                                                                                                                                                                                                                                                                                                                                                                                                                                                                                                                                                                                                                                                                                                                                                                                                                                                                                                                                                                                                                                                                                                                                                                                                                                                           |                                          | F002       | 500/cs           |
| INTERNATIONAL                                               |                                  |         |                                              |                |                                                                                                                                                                                                                                                                                                                                                                                                                                                                                                                                                                                                                                                                                                                                                                                                                                                                                                                                                                                                                                                                                                                                                                                                                                                                                                                                                                                                                                                                                                                                                                                                                                                                                                                                                                                                                                                                                    |                                          |            |                  |
| E1221IN-1B130-PM005                                         |                                  | 200-240 | Standard Plastic                             | 3.5 oz/100 g   | 10 5/8" x 4                                                                                                                                                                                                                                                                                                                                                                                                                                                                                                                                                                                                                                                                                                                                                                                                                                                                                                                                                                                                                                                                                                                                                                                                                                                                                                                                                                                                                                                                                                                                                                                                                                                                                                                                                                                                                                                                        | 1//2"                                    | F008       | 1000/cs          |
| E1221NM-1X117-PM00                                          | L                                | Dual    | Standard Plastic                             | 3.5 oz/100 g   | 10 5/8" x 4                                                                                                                                                                                                                                                                                                                                                                                                                                                                                                                                                                                                                                                                                                                                                                                                                                                                                                                                                                                                                                                                                                                                                                                                                                                                                                                                                                                                                                                                                                                                                                                                                                                                                                                                                                                                                                                                        | 1//2"                                    | F008       | 1000/cs          |
| E1221CE-1B130-PM005                                         |                                  | 230     | Standard Plastic                             | 3.5 oz/100 g   | 10 5/8" x 4                                                                                                                                                                                                                                                                                                                                                                                                                                                                                                                                                                                                                                                                                                                                                                                                                                                                                                                                                                                                                                                                                                                                                                                                                                                                                                                                                                                                                                                                                                                                                                                                                                                                                                                                                                                                                                                                        | 1//2"                                    | F008       | 1000/cs          |
| E1221CE-1B130-PM006                                         | i                                | 230     | Standard Plastic                             | 3.5 oz/100 g   | 10 5/8" x 4                                                                                                                                                                                                                                                                                                                                                                                                                                                                                                                                                                                                                                                                                                                                                                                                                                                                                                                                                                                                                                                                                                                                                                                                                                                                                                                                                                                                                                                                                                                                                                                                                                                                                                                                                                                                                                                                        | 1//2"                                    | F008       | 1000/cs          |
|                                                             |                                  |         |                                              |                |                                                                                                                                                                                                                                                                                                                                                                                                                                                                                                                                                                                                                                                                                                                                                                                                                                                                                                                                                                                                                                                                                                                                                                                                                                                                                                                                                                                                                                                                                                                                                                                                                                                                                                                                                                                                                                                                                    |                                          |            |                  |
| B025230B1<br>10-5/8" x 4-1/2"<br>Small Metal<br>Basket      | Arres<br>Baren<br>Baren<br>Baren |         | B003218B<br>13" x 5"<br>Large Meta<br>Basket |                | CE DECIDENT OF THE STATE OF T | F008<br>10-5/8" x 4-1/2<br>Paper Filters | 2"         |                  |
| Contact Customer Serv                                       | -                                |         | r more options.                              |                |                                                                                                                                                                                                                                                                                                                                                                                                                                                                                                                                                                                                                                                                                                                                                                                                                                                                                                                                                                                                                                                                                                                                                                                                                                                                                                                                                                                                                                                                                                                                                                                                                                                                                                                                                                                                                                                                                    |                                          |            |                  |
| Filtration System                                           | SKU                              | Part    |                                              | Rated Capacity | Working Pressure                                                                                                                                                                                                                                                                                                                                                                                                                                                                                                                                                                                                                                                                                                                                                                                                                                                                                                                                                                                                                                                                                                                                                                                                                                                                                                                                                                                                                                                                                                                                                                                                                                                                                                                                                                                                                                                                   | •                                        |            | Weight           |
| Everpure®                                                   | A039                             |         | System                                       | 113,563 liters | 10-125 psi [0.7-8.6                                                                                                                                                                                                                                                                                                                                                                                                                                                                                                                                                                                                                                                                                                                                                                                                                                                                                                                                                                                                                                                                                                                                                                                                                                                                                                                                                                                                                                                                                                                                                                                                                                                                                                                                                                                                                                                                |                                          | r          | 6.0 lbs / 2.7 kg |
| Everpure®                                                   | A039                             |         | ement Cartridge                              | 113,563 liters | 10-125 psi [0.7-8.6                                                                                                                                                                                                                                                                                                                                                                                                                                                                                                                                                                                                                                                                                                                                                                                                                                                                                                                                                                                                                                                                                                                                                                                                                                                                                                                                                                                                                                                                                                                                                                                                                                                                                                                                                                                                                                                                |                                          |            | 6.0 lbs / 2.7 kg |