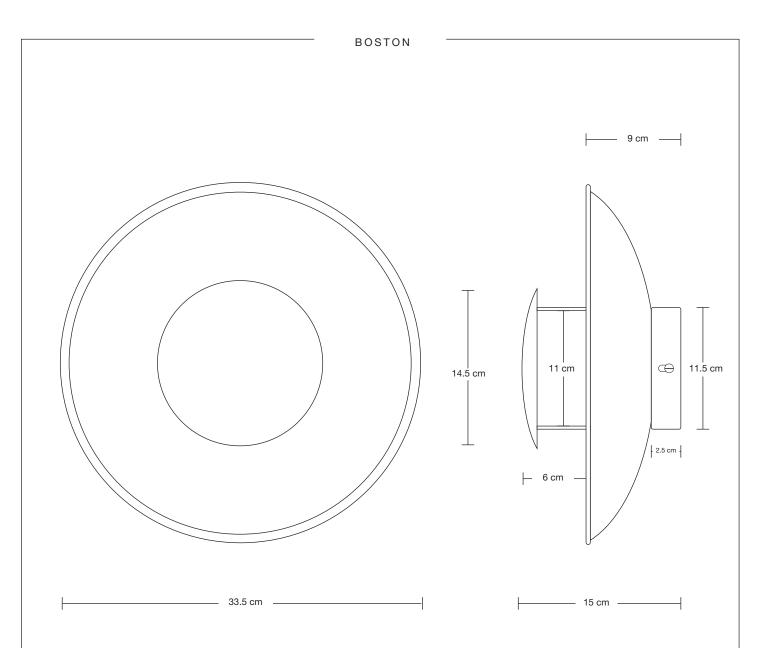

## Boston Round Metal Diffuser Wall Light/Flush Mount - 13 inch

| SPECIFICATIONS                                                                                                                         | INFORMATION                | DIMENSIONS                         |
|----------------------------------------------------------------------------------------------------------------------------------------|----------------------------|------------------------------------|
| We meet all UK and EU lighting and safety regulations.                                                                                 | PRODUCT CODE: BO-MD-WLFM13 | H: 33.5 cm x W: 33.5 cm x D: 15 cm |
|                                                                                                                                        | FINISHES: Brass, Pewter    | SHADE DIAMETER: 35.5 cm / 13.9"    |
| Our products are hand finished to ensure an authentic vintage look and therefore the may vary slightly from those shown in the images. |                            | SHADE HEIGHT: 6.5 cm / 2.5"        |
|                                                                                                                                        |                            | ROSE DIAMETER: 11.5 cm / 4.5"      |
| Bulb Required: Standard screw (E27) fitting, max 40W.                                                                                  |                            | ROSE HEIGHT: 2.5 cm / 0.9"         |
| WEIGHT: 1.16 kg                                                                                                                        |                            |                                    |