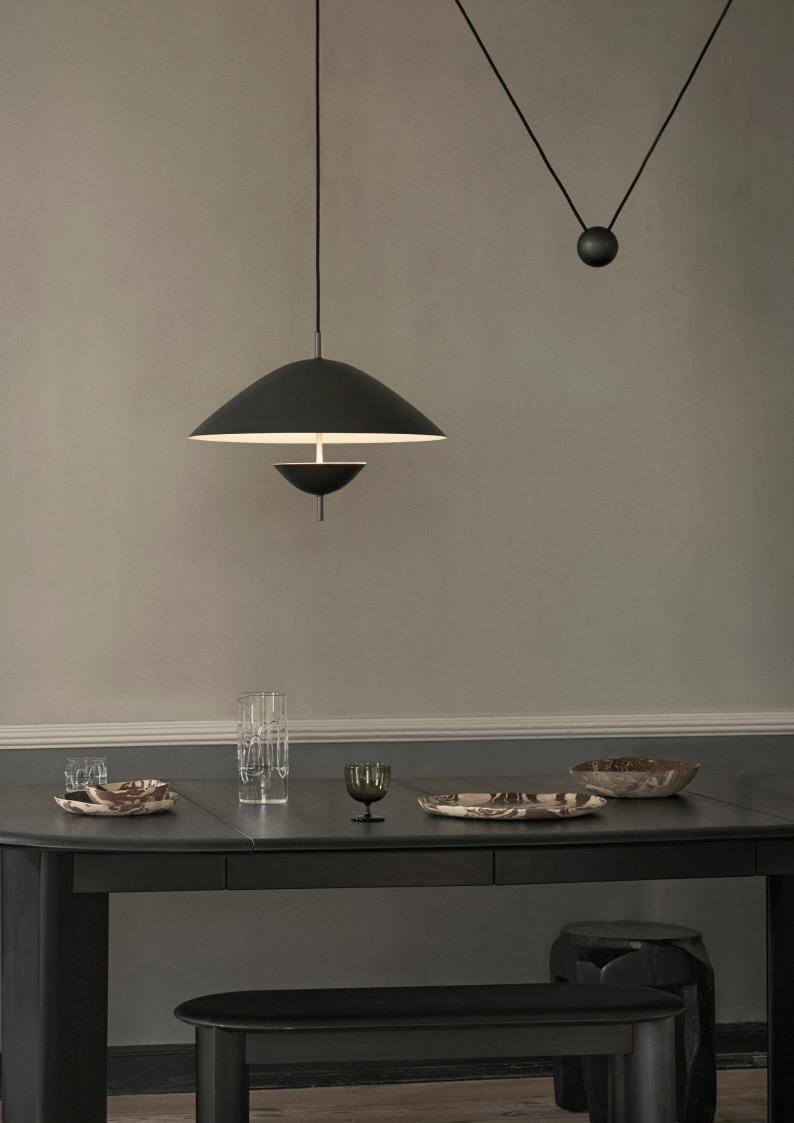

## Lod Pendant

Referencing the Danish word for 'weight', the Lod Pendant gracefully captures a playful yet elegant design. With a striking graphic silhouette, the height of the lampshade can be easily adjusted using the counterweight or the shade's perpendicular rod. Bathing your space in a gentle and luminous glow, the pendant illuminates with a soft radiance, while its reflective surfaces contribute to a soothing atmosphere. The Lod Pendant is completed by a matching ceiling bracket and canopy and is accompanied by a textile cable that enhances its visual allure and adds to its overall graphic charm.

## Information

Size: Ø: 50 x H: 34.6 cm / Ø: 19.7 x H: 13.6 in Material: Cashmere powder coated iron or black wet painted iron. White diffuser. G9 socket. 5 metre fabric cord in a matching colour Care: Wipe with a damp cloth Voltage: 220-240V - 50Hz Light source: 3 x G9 max 7W LED. Bulb not included Info: Registered design Certifications: CE, CB, UKCA, RoHs. Only approved for EU/NO/CH/UK. Separate version for US Classification: IP20, Class II Country of origin: China Net weight: 4 kg Packsize: 1