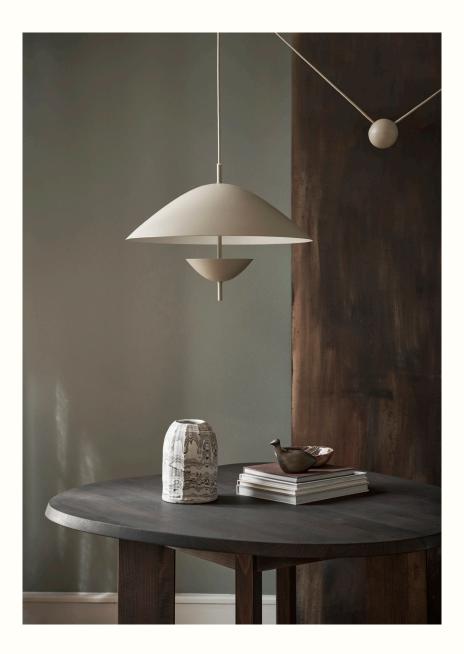

## Lod Pendant

Referencing the Danish word for 'weight', the Lod Pendant gracefully captures a playful yet elegant design. With a striking graphic silhouette, the height of the lampshade can be easily adjusted using the counterweight or the shade's perpendicular rod. Bathing your space in a gentle and luminous glow, the pendant illuminates with a soft radiance, while its reflective surfaces contribute to a soothing atmosphere. The Lod Pendant is completed by a matching ceiling bracket and canopy and is accompanied by a textile cable that enhances its visual allure and adds to its overall graphic charm.

## Information

Size: Ø: 50 x H: 34.6 cm / Ø: 19.7 x H: 13.6 in Material: Cashmere powder coated iron or black wet painted iron. White diffuser. G9 socket. 5 metre fabric cord in a matching colour Care: Wipe with a damp cloth Voltage: 220-240V - 50Hz Light source: 3 x G9 max 7W LED. Bulb not included Info: Registered design Certifications: CE, CB, UKCA, RoHs. Only approved for EU/NO/CH/UK. Separate version for US Classification: IP20, Class II Country of origin: China Net weight: 4 kg Packsize: 1