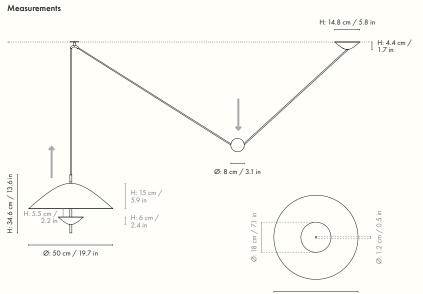

## Information

Size: Ø: 50 x H: 34.6 cm / Ø: 19.7 x H: 13.6 in Material: Cashmere powder coated iron or black wet painted iron. White diffuser. G9 socket. 5 metre fabric cord in a matching colour Care: Wipe with a damp cloth Voltage: 220-240V - 50Hz Light source: 3 x G9 max 7W LED. Bulb not included Info: Registered design Certifications: CE, CB, UKCA, RoHs. Only approved for EU/NO/CH/UK. Separate version for US Classification: IP20, Class II Country of origin: China Net weight: 4 kg Packsize: 1

Ø: 50 cm / 19.7 in

Space to feel comfortably you