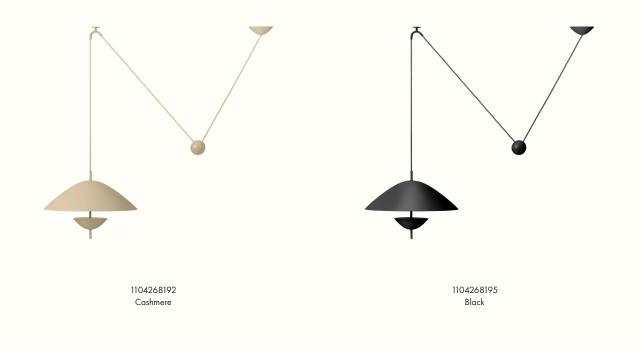

## Information

Size: Ø: 50 x H: 34.6 cm / Ø: 19.7 x H: 13.6 in Material: Cashmere powder coated iron or black wet painted iron. White diffuser. G9 socket. 5 metre fabric cord in a matching colour Care: Wipe with a damp cloth Voltage: 220-240V - 50Hz Light source: 3 x G9 max 7W LED. Bulb not included Info: Registered design Certifications: CE, CB, UKCA, RoHs. Only approved for EU/NO/CH/UK. Separate version for US Classification: IP20, Class II Country of origin: China Net weight: 4 kg Packsize: 1