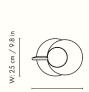

### Information

Size: Ø: 21.6 x H: 98.5 cm / Ø: 8.5 x H: 38.8 in Material: Powder coated iron structure. 2 x E27 socket. 2.5 metre black fabric cord with on/off switch. Lampshade covered with fabric made of 90% linen and 10% polyester. Inner steel structure

#### Measurements