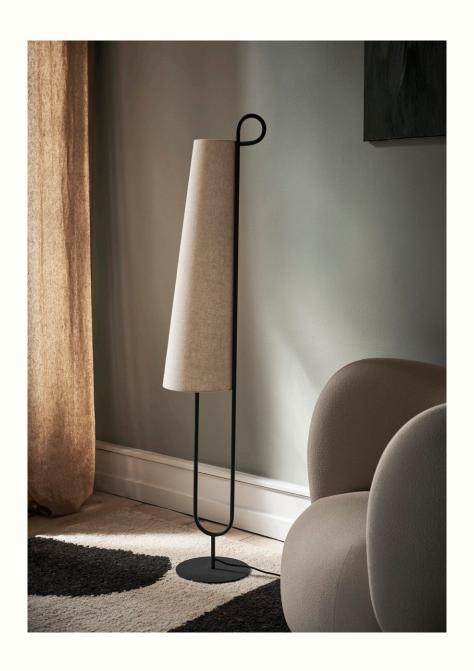

# Ancora Floor Lamp

The Ancora Floor Lamp derives its name from the Italian word for 'anchor,' drawing inspiration from its distinctive shape. The warm and textured textile lampshade beautifully contrasts its powder-coated iron base, resulting in a poetic and vintage-inspired expression. This design effortlessly balances lightness and

ambiance in any space.

1104268243 Black/Natural