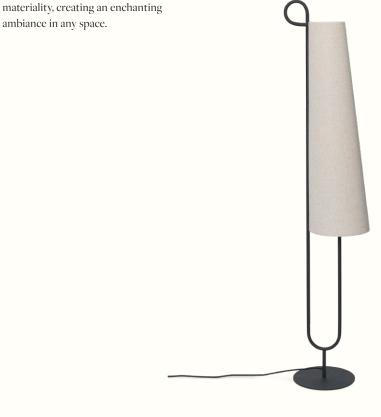

# Ancora Floor Lamp

The Ancora Floor Lamp derives its name from the Italian word for 'anchor,' drawing inspiration from its distinctive shape. The warm and textured textile lampshade beautifully contrasts its powder-coated iron base, resulting in a poetic and vintage-inspired expression. This design effortlessly balances lightness and

ambiance in any space.

1104268243 Black/Natural