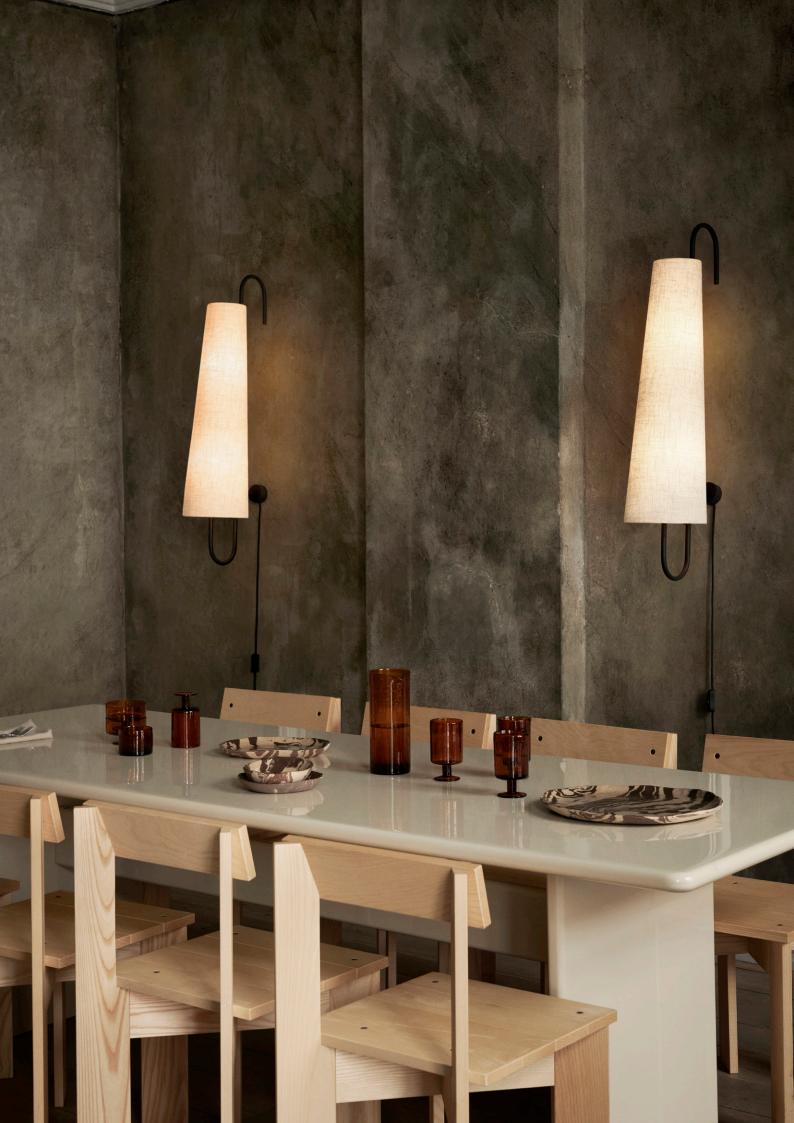

# Ancora Wall Lamp – 100

The Ancora Wall Lamp derives its name from the Italian word for 'anchor', drawing inspiration from its distinctive shape. The warm and textured textile lampshade beautifully contrasts its powder-coated iron frame, resulting in a poetic and vintage-inspired expression. This design effortlessly balances lightness and materiality, creating an enchanting ambiance in any space.

1104268244 Black/Natural