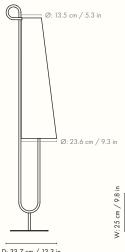

### Information

**Size**: Ø: 25 x H: 150 cm / Ø: 9.8 x H: 59.1 in Material: Powder coated iron structure. 2 x E27 socket. 2.5 metre black fabric cord with on/off switch. Lampshade covered with fabric made of 90% linen and 10% polyester. Inner steel structure Care: Wipe with a damp cloth **Voltage**: 220-240V - 50Hz Light source: 2 x E27 max 8 watt LED. Bulb not included Info: Separate version for US. Registered design

#### Measurements

D: 33.7 cm / 13.3 in