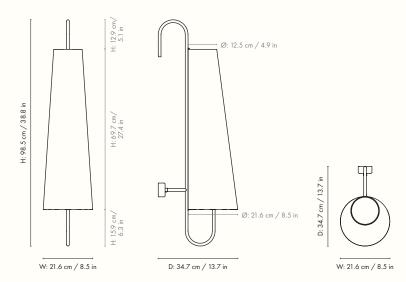

### Information

Size: Ø: 21.6 x H: 98.5 cm / Ø: 8.5 x H: 38.8 in Material: Powder coated iron structure. 2 x E27 socket. 2.5 metre black fabric cord with on/off switch. Lampshade covered with fabric made of 90% linen and 10% polyester. Inner steel structure