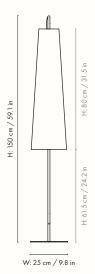

### Information

**Size**: Ø: 25 x H: 150 cm / Ø: 9.8 x H: 59.1 in Material: Powder coated iron structure. 2 x E27 socket. 2.5 metre black fabric cord with on/off switch. Lampshade covered with fabric made of 90% linen and 10% polyester. Inner steel structure Care: Wipe with a damp cloth **Voltage**: 220-240V - 50Hz Light source: 2 x E27 max 8 watt LED. Bulb not included Info: Separate version for US. Registered design

#### Measurements

D: 33.7 cm / 13.3 in