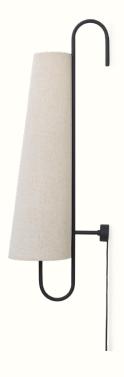

# Ancora Wall Lamp – 100

The Ancora Wall Lamp derives its name from the Italian word for 'anchor', drawing inspiration from its distinctive shape. The warm and textured textile lampshade beautifully contrasts its powder-coated iron frame, resulting in a poetic and vintage-inspired expression. This design effortlessly balances lightness and materiality, creating an enchanting ambiance in any space.

### Information

Size: Ø: 21.6 x H: 98.5 cm / Ø: 8.5 x H: 38.8 in Material: Powder coated iron structure. 2 x E27 socket. 2.5 metre black fabric cord with on/off switch. Lampshade covered with fabric made of 90% linen and 10% polyester. Inner steel structure