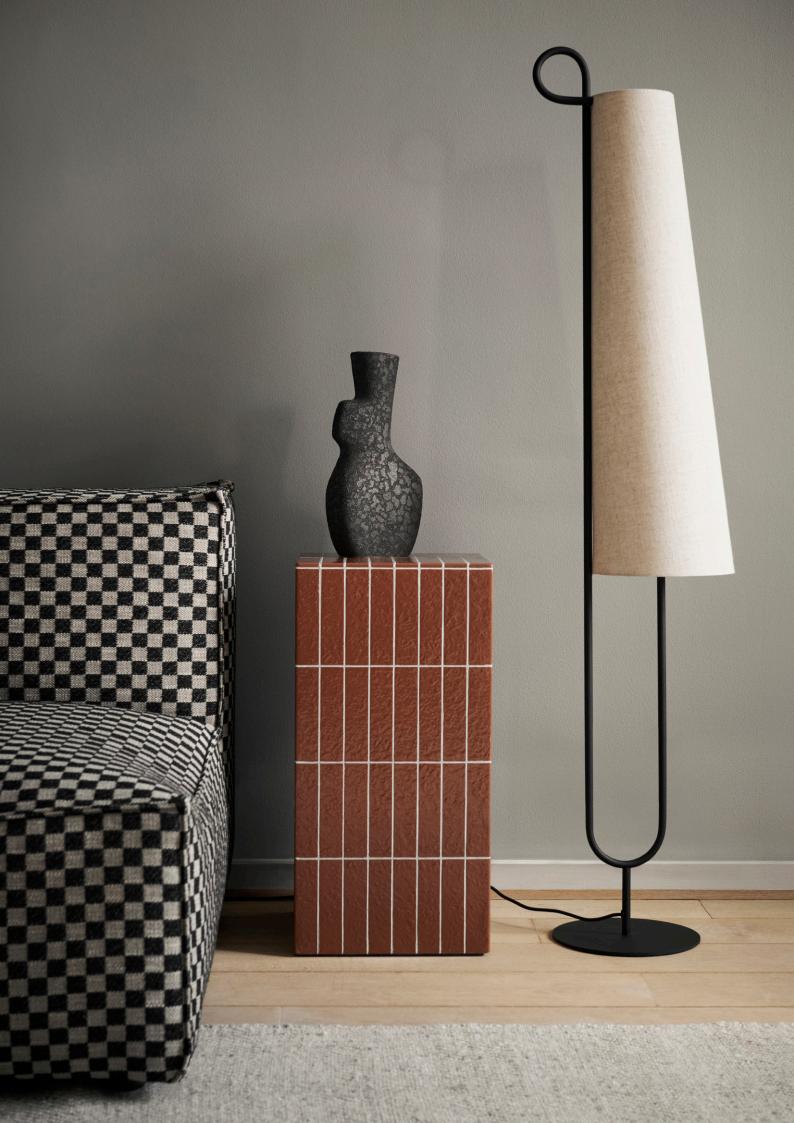

# Ancora Floor Lamp

The Ancora Floor Lamp derives its name from the Italian word for 'anchor,' drawing inspiration from its distinctive shape. The warm and textured textile lampshade beautifully contrasts its powder-coated iron base, resulting in a poetic and vintage-inspired expression. This design effortlessly balances lightness and

ambiance in any space.

1104268243 Black/Natural