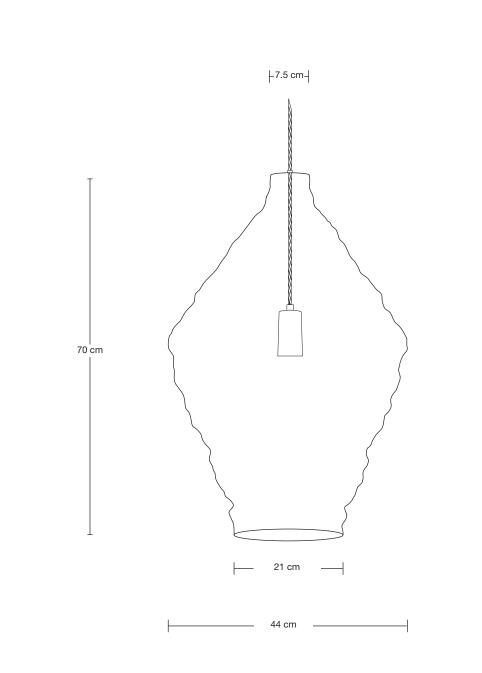

#### DIMENSIONS

We meet all UK and EU lighting and safety regulations.

Our products are hand finished to ensure an authentic vintage look and therefore the may vary slightly from those shown in the images.

Bulb Required: Standard screw (E27) fitting, max 40W.

WEIGHT: 2.3 kg

PRODUCT CODE: BE-WCMP-DI

FINISHES: Brass, Pewter

Ready to be installed, installation required.

Wall mount screws not included.

H: 70 cm x W: 44 cm x D: 44 cm SHADE DIAMETER: 44 cm / 17.3" SHADE HEIGHT: 70 cm / 30.3"