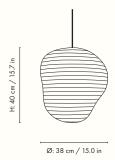

#### Information

Size: Ø: 38 x H: 40 cm / Ø: 15.0 x H: 15.7 in Material: Washi paper with stainless steel wire and stainless steel structure

Care: Wipe with a dry cloth
Light source: E27 LED light bulb
Info: Organic shaped. Light bulb and electrical cord not included. Light bulb and electrical cord not included. To find a corresponding electrical cord, please refer to the product fact sheet for Fabric Cords.

#### Measurements