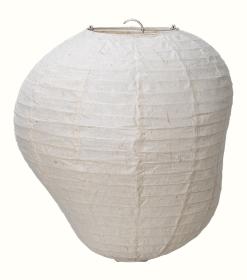

### Kurbis Lampshade 40

The Kurbis Lampshade presents a charming twist on the classic rice paper lantern. Crafted from characteristically rich Washi paper, Kurbis deviates from the traditional round shape, instead embracing an organic and asymmetric silhouette that gives it a distinctive and unique look. Inspired by the pumpkin and squash family, the rice paper lampshade emanates a soft and gentle light that adds ambiance and charm to any room.

#### Information

Size: Ø: 38 x H: 40 cm / Ø: 15.0 x H: 15.7 in Material: Washi paper with stainless steel wire and stainless steel structure

Care: Wipe with a dry cloth
Light source: E27 LED light bulb
Info: Organic shaped. Light bulb and electrical cord not included. Light bulb and electrical cord not included. To find a corresponding electrical cord, please refer to the product fact sheet for Fabric Cords.