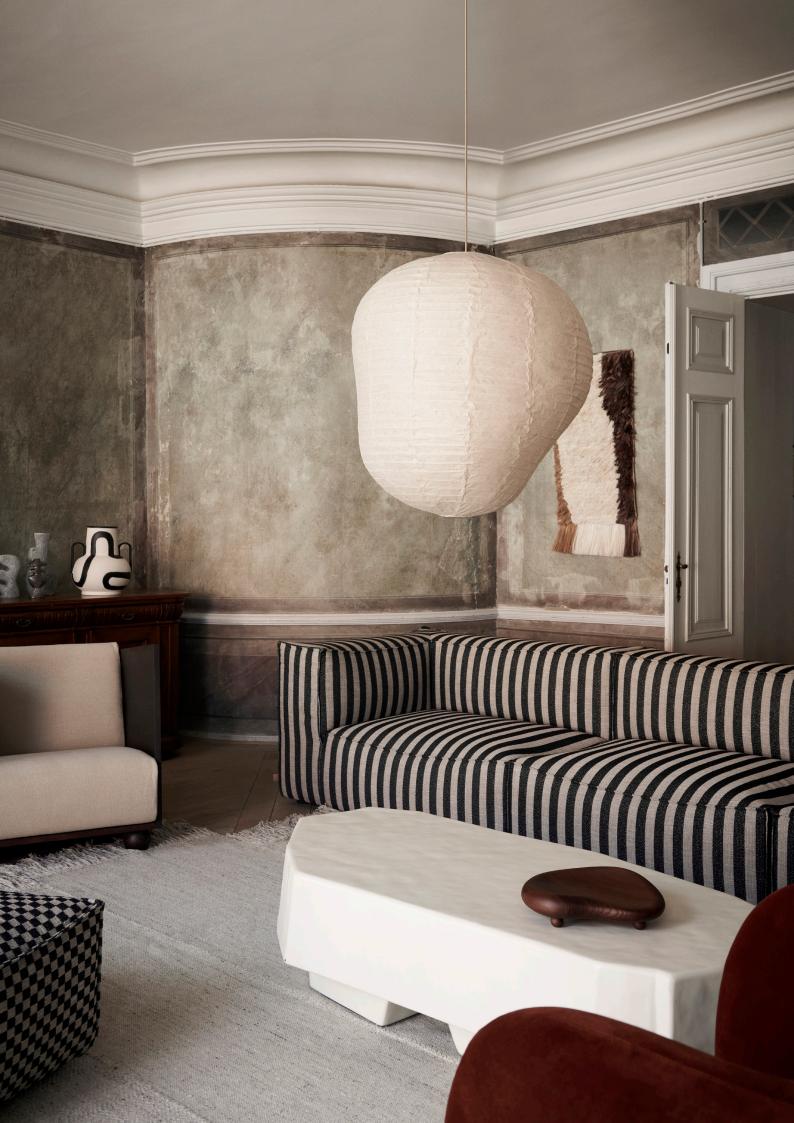

## Kurbis Lampshade 80

The Kurbis Lampshade presents a charming twist on the classic rice paper lantern. Crafted from characteristically rich Washi paper, Kurbis deviates from the traditional round shape, instead embracing an organic and asymmetric silhouette that gives it a distinctive and unique look. Inspired by the pumpkin and squash family, the rice paper lampshade emanates a soft and gentle light that adds ambiance and charm to any room.