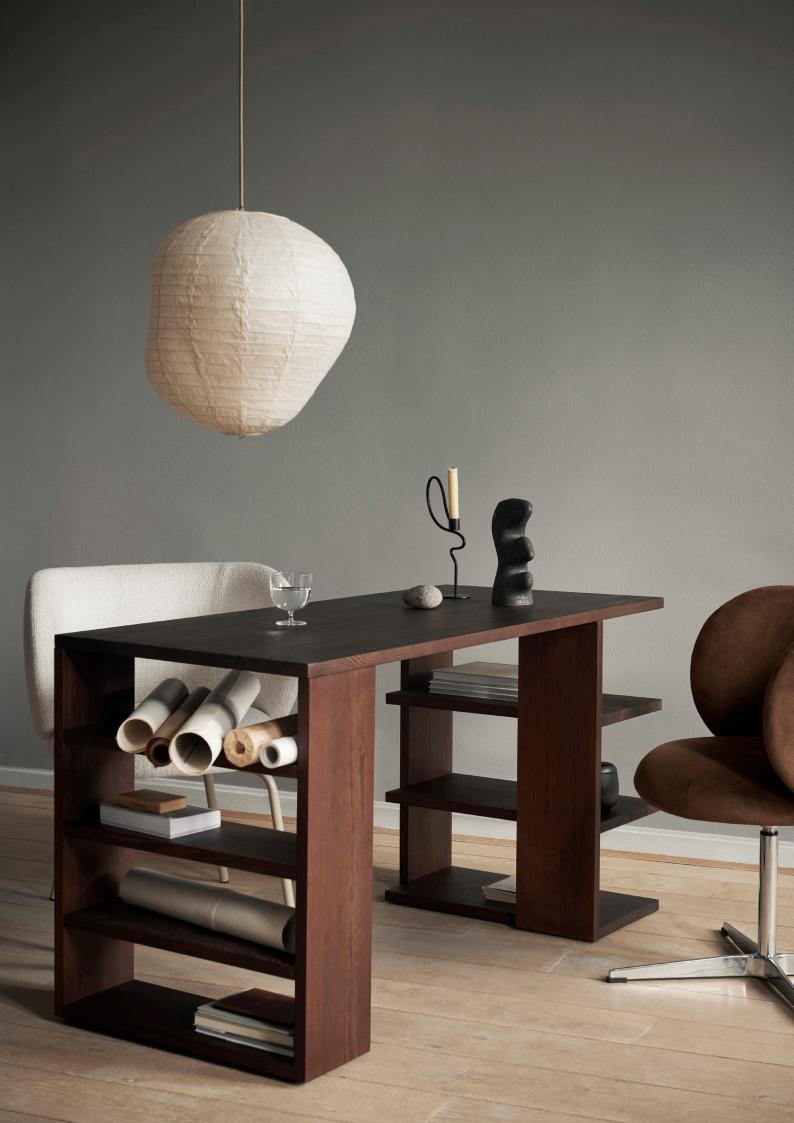

### Kurbis Lampshade 40

The Kurbis Lampshade presents a charming twist on the classic rice paper lantern. Crafted from characteristically rich Washi paper, Kurbis deviates from the traditional round shape, instead embracing an organic and asymmetric silhouette that gives it a distinctive and unique look. Inspired by the pumpkin and squash family, the rice paper lampshade emanates a soft and gentle light that adds ambiance and charm to any room.

# Kurbis Lampshade 60

The Kurbis Lampshade presents a charming twist on the classic rice paper lantern. Crafted from characteristically rich Washi paper, Kurbis deviates from the traditional round shape, instead embracing an organic and asymmetric silhouette that gives it a distinctive and unique look. Inspired by the pumpkin and squash family, the rice paper lampshade emanates a soft and gentle light that adds ambiance and charm to any room.

## Kurbis Lampshade 80

The Kurbis Lampshade presents a charming twist on the classic rice paper lantern. Crafted from characteristically rich Washi paper, Kurbis deviates from the traditional round shape, instead embracing an organic and asymmetric silhouette that gives it a distinctive and unique look. Inspired by the pumpkin and squash family, the rice paper lampshade emanates a soft and gentle light that adds ambiance and charm to any room.