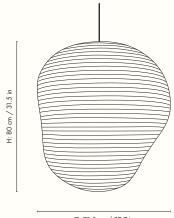

## Kurbis Lampshade 80

The Kurbis Lampshade presents a charming twist on the classic rice paper lantern. Crafted from characteristically rich Washi paper, Kurbis deviates from the traditional round shape, instead embracing an organic and asymmetric silhouette that gives it a distinctive and unique look. Inspired by the pumpkin and squash family, the rice paper lampshade emanates a soft and gentle light that adds ambiance and charm to any room.

#### Information

Size: Ø: 75.5 x H: 80 cm / Ø: 29.7 x H: 31.5 in Material: Washi paper with stainless steel wire and stainless steel structure
Care: Wipe with a dry cloth
Light source: E27 LED light bulb
Info: Organic shaped. Light bulb and electrical cord not included. To find a corresponding electrical cord, please refer to the product fact sheet for Fabric Cords. Registered design
Country of origin: China
Net weight: 0.3 kg
Packsize: 2

#### Measurements

Ø: 75.5 cm / 29.7 in