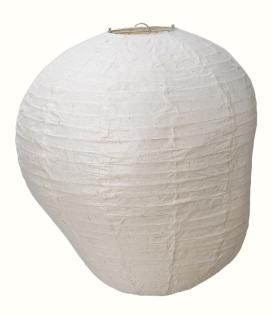

# Kurbis Lampshade 60

The Kurbis Lampshade presents a charming twist on the classic rice paper lantern. Crafted from characteristically rich Washi paper, Kurbis deviates from the traditional round shape, instead embracing an organic and asymmetric silhouette that gives it a distinctive and unique look. Inspired by the pumpkin and squash family, the rice paper lampshade emanates a soft and gentle light that adds ambiance and charm to any room.

1104268211 Natural

#### Information

Size: Ø: 57 x H: 60 cm / Ø: 22.4 x H: 23.6 in Material: Washi paper with stainless steel wire and stainless steel structure

Care: Wipe with a dry cloth
Light source: E27 LED light bulb
Info: Organic shaped. Light bulb and electrical cord not included. To find a corresponding electrical cord, please refer to the product fact sheet for Fabric Cords. Registered design