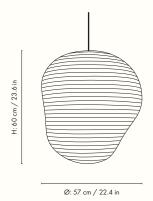

#### Information

Size: Ø: 57 x H: 60 cm / Ø: 22.4 x H: 23.6 in Material: Washi paper with stainless steel wire and stainless steel structure

Care: Wipe with a dry cloth
Light source: E27 LED light bulb
Info: Organic shaped. Light bulb and electrical cord not included. To find a corresponding electrical cord, please refer to the product fact sheet for Fabric Cords. Registered design