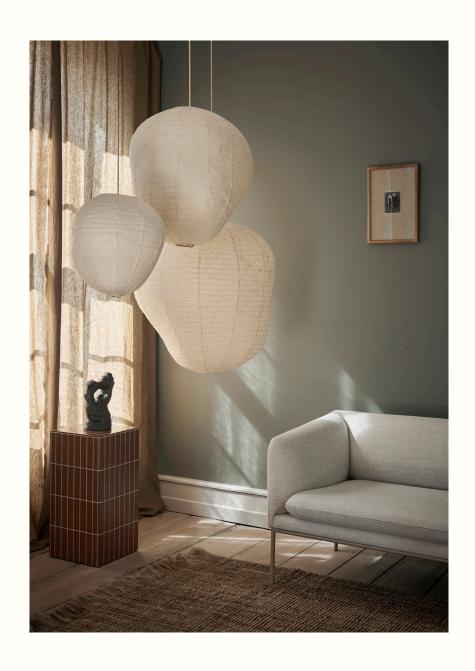

### Kurbis Lampshade 40

The Kurbis Lampshade presents a charming twist on the classic rice paper lantern. Crafted from characteristically rich Washi paper, Kurbis deviates from the traditional round shape, instead embracing an organic and asymmetric silhouette that gives it a distinctive and unique look. Inspired by the pumpkin and squash family, the rice paper lampshade emanates a soft and gentle light that adds ambiance and charm to any room.

# Kurbis Lampshade 60

The Kurbis Lampshade presents a charming twist on the classic rice paper lantern. Crafted from characteristically rich Washi paper, Kurbis deviates from the traditional round shape, instead embracing an organic and asymmetric silhouette that gives it a distinctive and unique look. Inspired by the pumpkin and squash family, the rice paper lampshade emanates a soft and gentle light that adds ambiance and charm to any room.

## Kurbis Lampshade 80

The Kurbis Lampshade presents a charming twist on the classic rice paper lantern. Crafted from characteristically rich Washi paper, Kurbis deviates from the traditional round shape, instead embracing an organic and asymmetric silhouette that gives it a distinctive and unique look. Inspired by the pumpkin and squash family, the rice paper lampshade emanates a soft and gentle light that adds ambiance and charm to any room.