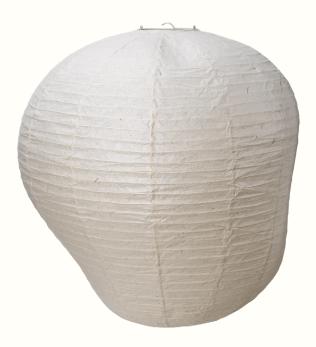

# Kurbis Lampshade 60

The Kurbis Lampshade presents a charming twist on the classic rice paper lantern. Crafted from characteristically rich Washi paper, Kurbis deviates from the traditional round shape, instead embracing an organic and asymmetric silhouette that gives it a distinctive and unique look. Inspired by the pumpkin and squash family, the rice paper lampshade emanates a soft and gentle light that adds ambiance and charm to any room.

1104268211 Natural

#### Information

Size: Ø: 57 x H: 60 cm / Ø: 22.4 x H: 23.6 in Material: Washi paper with stainless steel wire and stainless steel structure

Care: Wipe with a dry cloth
Light source: E27 LED light bulb
Info: Organic shaped. Light bulb and electrical cord not included. To find a corresponding electrical cord, please refer to the product fact sheet for Fabric Cords. Registered design