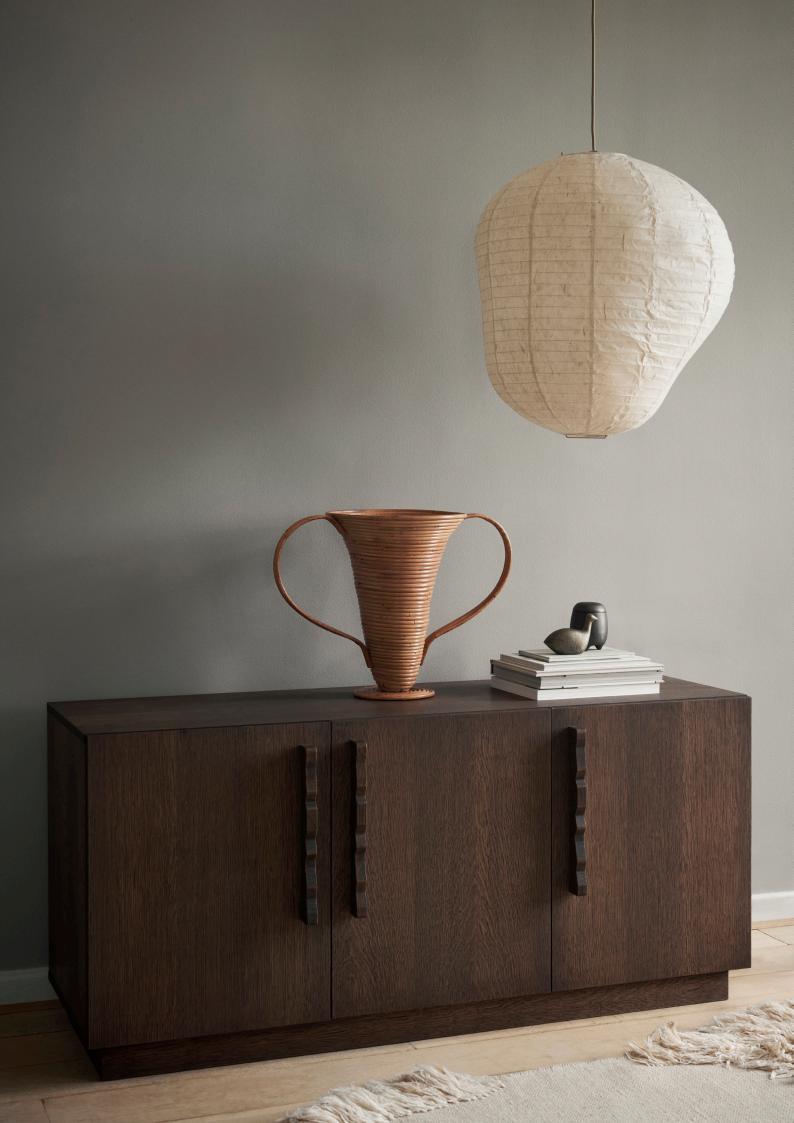

# Kurbis Lampshade 60

The Kurbis Lampshade presents a charming twist on the classic rice paper lantern. Crafted from characteristically rich Washi paper, Kurbis deviates from the traditional round shape, instead embracing an organic and asymmetric silhouette that gives it a distinctive and unique look. Inspired by the pumpkin and squash family, the rice paper lampshade emanates a soft and gentle light that adds ambiance and charm to any room.

1104268211 Natural

#### Information

Size: Ø: 57 x H: 60 cm / Ø: 22.4 x H: 23.6 in Material: Washi paper with stainless steel wire and stainless steel structure

Care: Wipe with a dry cloth
Light source: E27 LED light bulb
Info: Organic shaped. Light bulb and electrical cord not included. To find a corresponding electrical cord, please refer to the product fact sheet for Fabric Cords. Registered design