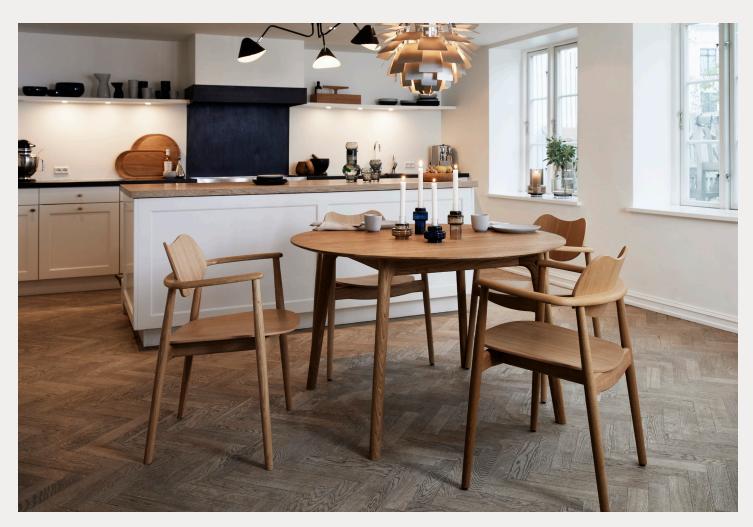

#### Perfect for residential and commercial use

The Regatta armchair is a multipurpose chair. The classic design blends seamlessly into most Nordic homes, and also into the contract market. The many customization options make it perfect for residential, office, and restaurant use. It endures the strongest chair test on the market, which ensures that the chair will withstand everyday use.