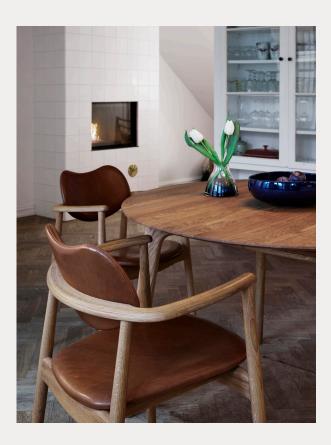

#### Perfect for residential and commercial use

The Regatta armchair is a multipurpose chair. The classic design blends seamlessly into most Nordic homes, and also into the contract market. The many customization options make it perfect for residential, office, and restaurant use. It endures the strongest chair test on the market, which ensures that the chair will withstand everyday use.

#### Stackable armchair

The Regatta armchair is designed by Danish designer Asger Soelberg, based on a wish to create a beautiful stackable armchair in solid wood, where the possibility of stacking did not compromise the design. A stackable chair allows you to have all the seating you need if you have limited space. It is also optimal for storage and cleaning purposes.