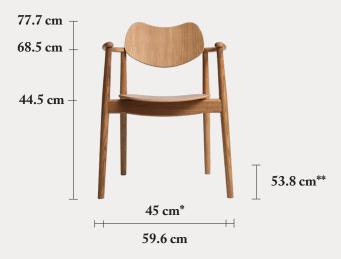

PRESENTATION**

#### Description

The Regatta armchair is designed by Danish designer Asger Soelberg, based on a wish to create a beautiful stackable armchair in solid wood, where the possibility of stacking the chair would not dominate the chair's expression. A piece deeply rooted in the Danish design tradition of functionality and aesthetics. Hopefully, beautiful enough to make you want it in your home, and strong enough to use in your workplace. The chair is constructed from high quality oak or beech wood, using skilled craftsmanship to ensure what the chair will last for years to come.

## Unique selling points

- High quality materials
- Functional and aesthetic
- Stackable armchair in solid wood
- Perfect for residential and commercial use



#### PRODUCT OPTIONS

## Un-upholstered



# Upholstered



#### Customisation

The Regatta armchair is available in standard, exclusive and supreme leather from Camo or high-quality fabrics from Kvadrat.

See our core assortment in our toolbox or contact

our sales representative to get more information about our upholstery program.

# **REGATTA**

# TECHNICAL SPECIFICATIONS

Product data





#### PRODUCT TYPE

Chair

#### **COLOUR**

Depends upon chosen material and selected upholstery

#### **DIMENSION**

H 77.5 cm W 59.6 cm D 53.8 cm SH 44.5 cm AH 68.5 cm

# **COLLI**

1

#### **MATERIALS**

Oak / beech / veneer leather or fabric

# PACKAGING MEASUREMENTS

H 92 cm W 62 cm D 61 cm

#### PACKAGING TYPE

Brown Box

#### **MAINTENANCE**

You will find this information in our care guide.

#### **WEIGHT**

8.5 kg

#### **TEST**

E