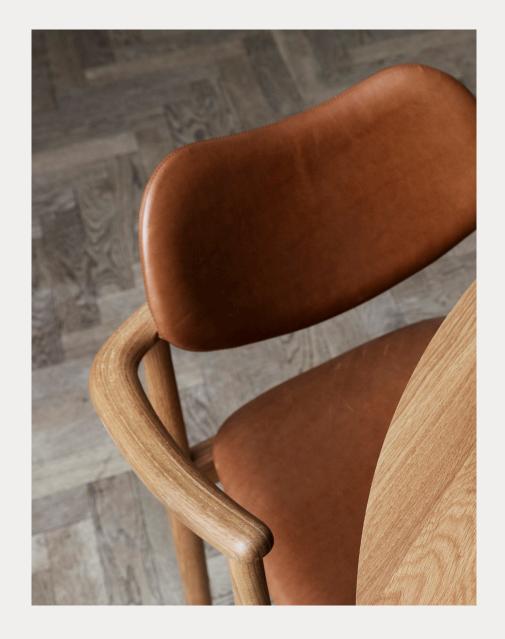

#### Description

The Regatta armchair is designed by Danish designer Asger Soelberg, based on a wish to create a beautiful stackable armchair in solid wood, where the possibility of stacking the chair would not dominate the chair's expression. A piece deeply rooted in the Danish design tradition of functionality and aesthetics. Hopefully, beautiful enough to make you want it in your home, and strong enough to use in your workplace. The chair is constructed from high quality oak or beech wood, using skilled craftsmanship to ensure what the chair will last for years to come.

## High quality materials

The Regatta armchair is available in both oak and beech and in a range of finishes.

Wood is a natural, living material, that changes over time adapting to changes in humidity, sunlight and changing seasons. With the right maintenance our solid wood and premium-quality veneer will last more than a lifetime.

#### Functionality and aesthetic

The chair is made using traditional furniture techniques, which makes it extremely solid. It is available in an all-wood version, and with an upholstered seat and/or back in high-quality leathers from Camo or selected fabrics from Kvadrat, making it possible for you to create your own unique style and expression.