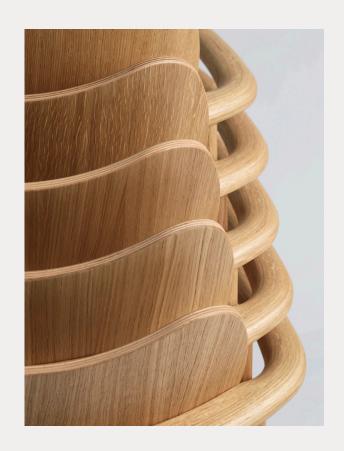

#### Stackable armchair

The Regatta armchair is designed by Danish designer Asger Soelberg, based on a wish to create a beautiful stackable armchair in solid wood, where the possibility of stacking did not compromise the design. A stackable chair allows you to have all the seating you need if you have limited space. It is also optimal for storage and cleaning purposes.