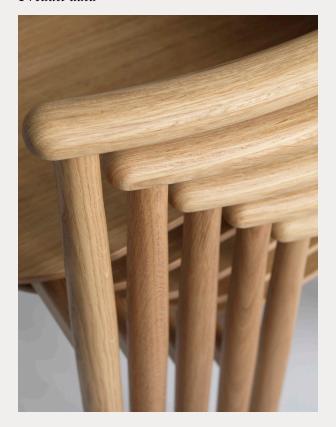

#### Stackable armchair

The Regatta armchair is designed by Danish designer Asger Soelberg, based on a wish to create a beautiful stackable armchair in solid wood, where the possibility of stacking did not compromise the design. A stackable chair allows you to have all the seating you need if you have limited space. It is also optimal for storage and cleaning purposes.