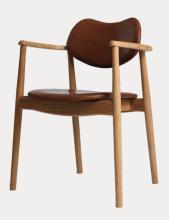

#### Description

The Regatta armchair is designed by Danish designer Asger Soelberg, based on a wish to create a beautiful stackable armchair in solid wood, where the possibility of stacking the chair would not dominate the chair's expression. A piece deeply rooted in the Danish design tradition of functionality and aesthetics. Hopefully, beautiful enough to make you want it in your home, and strong enough to use in your workplace. The chair is constructed from high quality oak or beech wood, using skilled craftsmanship to ensure what the chair will last for years to come.

## Un-upholstered

# Upholstered