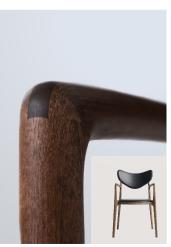

The Salon Chair is defined by its sophisticated detailing, among them the elegant dovetail joint in different wood species creating a beautiful contrast. The Salon Chairs in oak is supplied with a dovetail joint in ash and the Salon Chairs in Beech is supplied with a dovetail joint in walnut.

A very deliberate choice, turning the construction of the chair into its distinctive and characteristic decoration.

**to** 

Salon Chair Beech/black lacquer