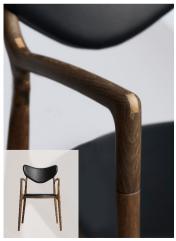

The Salon Chair is defined by its sophisticated detailing, among them the elegant dovetail joint in different wood species creating a beautiful contrast. The Salon Chairs in oak is supplied with a dovetail joint in ash and the Salon Chairs in Beech is supplied with a dovetail joint in walnut.

A very deliberate choice, turning the construction of the chair into its distinctive and characteristic decoration.

**to** 

Salon Chair Beech/black lacquer