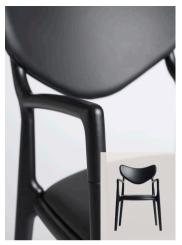

Salon Chair Oak/oiled

Salon Chair Beech/oiled

Salon Chair Oak/smoked

Salon Chair Beech/walnut stained

Salon Chair Oak/soaped

Salon Chair Oak/black lacquer

The Salon Chair embraces an artistic expression with a high level of comfort in a timeless design.

A very deliberate choice, turning the construction of the chair into its distinctive and characteristic decoration.

**to** 

Salon Chair Beech/black lacquer