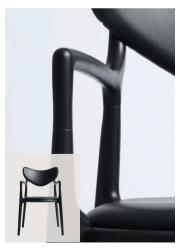

The Salon Chair is defined by its sophisticated detailing, among them the elegant dovetail joint in different wood species creating a beautiful contrast. The Salon Chairs in oak is supplied with a dovetail joint in ash and the Salon Chairs in Beech is supplied with a dovetail joint in walnut.

A very deliberate choice, turning the construction of the chair into its distinctive and characteristic decoration.

**to** 

Salon Chair Beech/black lacquer