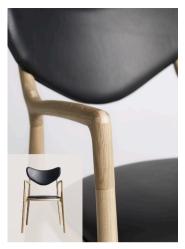

The Salon Chair is defined by its sophisticated detailing, among them the elegant dovetail joint in different wood species creating a beautiful contrast. The Salon Chairs in oak is supplied with a dovetail joint in ash and the Salon Chairs in Beech is supplied with a dovetail joint in walnut.

A very deliberate choice, turning the construction of the chair into its distinctive and characteristic decoration.

**to** 

Salon Chair Beech/black lacquer