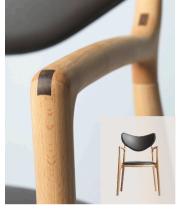

The Salon Chair is defined by its sophisticated detailing, among them the elegant dovetail joint in different wood species creating a beautiful contrast. The Salon Chairs in oak is supplied with a dovetail joint in ash and the Salon Chairs in Beech is supplied with a dovetail joint in walnut.

A very deliberate choice, turning the construction of the chair into its distinctive and characteristic decoration.

**to** 

Salon Chair Beech/black lacquer