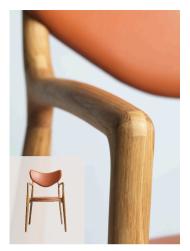

The Salon Chair is defined by its sophisticated detailing, among them the elegant dovetail joint in different wood species creating a beautiful contrast. The Salon Chairs in oak is supplied with a dovetail joint in ash and the Salon Chairs in Beech is supplied with a dovetail joint in walnut.

A very deliberate choice, turning the construction of the chair into its distinctive and characteristic decoration.

**to** 

Salon Chair Beech/black lacquer