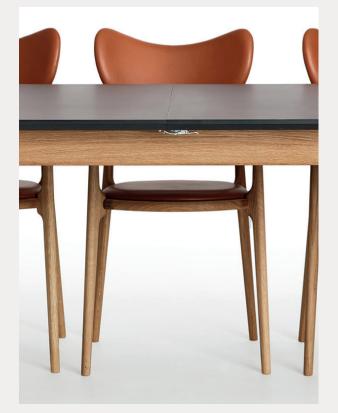

## Description

The Salon extension table mechanisms and brilliant design to give you the option of adjusting the table's length - adding and removing seating and surface space when necessary.

Extendable dining tables are a great way to maximize the kitchen and dining room space you have available in your home, or the display space availabel in your showroom.

When adding two extension plates to the Salon extension table  $220 \times 100$ , the table easily seats twelve people, five at each side, and one at both ends.

The tabletop extends beyond the legs, creating one seating space at the right-hand side of the legs, three spaces in betwwen, and one space on the left side. See the seating overview on page 11.