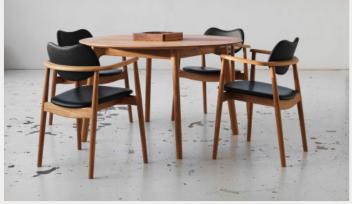

#### Description

The Salon extension table - round is beautifully designed, and a perfect piece for anyone who enjoys small living and entertaining. This multifunctional furniture can be transformed from seating 4 to 8 people, in a matter of minutes.

# PRODUCT OPTIONS

Salon extension table - round Ø120 cm

This table seats 4,\* without any extension plates

Salon extension table - round

170 cm

With one extension plate, this table seats 6, two at each side, and two at each end.