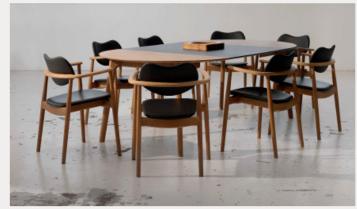

Salon extension table - round

220 cm

With two extension plates, this table easily seats 8, three at each side, and one at each end.