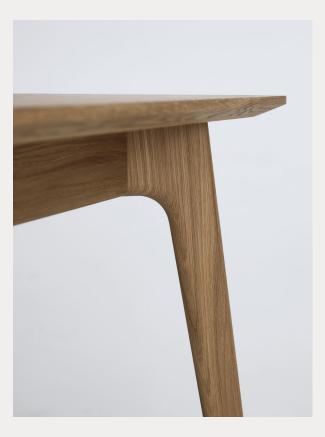

## Description

The Salon table is designed by Danish designer Asger Soelberg. It is defined by its elegant form, beautiful details, and solid oak structure. A design classic suitable for any home, workspace, or conference room.

The tabletop is made from sticks of glued, high-quality oak, turned along the longitude of the table.

With a few basic components, we have created a versatile system, that allows us to build tables in different sizes. The three standard measures are:  $180 \times 90 \text{ cm}$ ,  $220 \times 100 \text{ cm}$ , and  $320 \times 100 \text{ cm}$ .