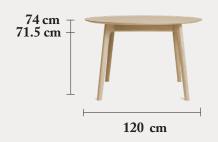

# Description

The Salon table - round is designed by Danish designer Asger Soelberg. It is defined by its elegant form, beautiful details, and solid oak structure. A design classic suitable for any home, workspace, or conference room.

#### COLOUR

Depends upon the chosen treatment of the oak wood

DIMENSION

Ø 120 / H 74 cm