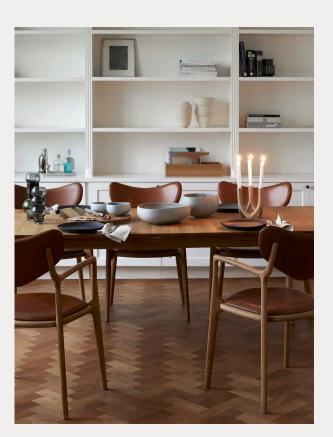

## Description

The Salon table is designed by Danish designer Asger Soelberg. It is defined by its elegant form, beautiful details, and solid oak structure. A design classic suitable for any home, workspace, or conference room.

## Unique selling points

- High quality materials
- Functional and aesthetic
- Perfect for residential and commercial use