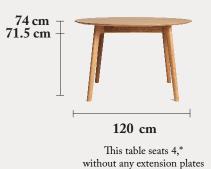

# PRODUCT OPTIONS

Salon extension table - round Ø120 cm

This table seats 4,\* without any extension plates

Salon extension table - round

170 cm

With one extension plate, this table seats 6, two at each side, and two at each end.