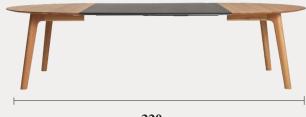

When adding two extension plates to the Salon extension table  $220 \times 100$ , the table easily seats twelve people, five at each side, and one at both ends.

The tabletop extends beyond the legs, creating one seating space at the right-hand side of the legs, three spaces in betwwen, and one space on the left side. See the seating overview on page 11.

#### 320 cm

With two extension plates, this table seats 12, five on each side, and one at both ends. Three chairs in between the leg, and one at each side.