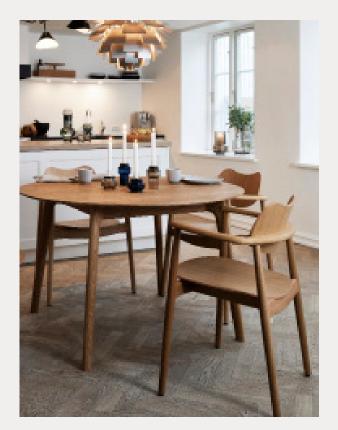

# Description

The Salon table - round is designed by Danish designer Asger Soelberg. It is defined by its elegant form, beautiful details, and solid oak structure. A design classic suitable for any home, workspace, or conference room.

The tabletop is made from sticks of glued, high-quality oak, turned along the longitude of the table.

Perfect for residential and commercial use

# PRODUCT OPTIONS

Salon table - round Ø120 cm, Oak Oil

Salon table - round Ø120 cm, Oak Soaped

4