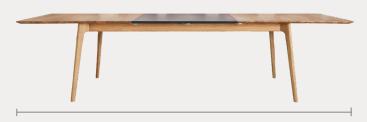

## Description

The Salon table is designed by Danish designer Asger Soelberg. It is defined by its elegant form, beautiful details, and solid oak structure. A design classic suitable for any home, workspace, or conference room.

The tabletop is made from sticks of glued, high-quality oak, turned along the longitude of the table.

With a few basic components, we have created a versatile system, that allows us to build tables in different sizes. The three standard measures are:  $180 \times 90 \text{ cm}$ ,  $220 \times 100 \text{ cm}$ , and  $320 \times 100 \text{ cm}$ .

**ro**<sup>•</sup>

\*The depth of the Salon table \*\*With five chairs the measure is tight

TECHNICAL SPECIFICATIONS