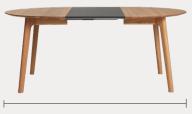

When adding two extension plates to the Salon extension table  $220 \times 100$ , the table easily seats twelve people, five at each side, and one at both ends.

The tabletop extends beyond the legs, creating one seating space at the right-hand side of the legs, three spaces in betwwen, and one space on the left side. See the seating overview on page 11.

#### 320 cm

With two extension plates, this table seats 12, five on each side, and one at both ends. Three chairs in between the leg, and one at each side.