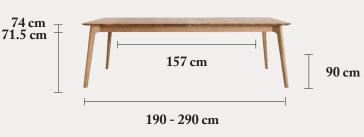

# PRODUCT OPTIONS

Salon table 180 x 90 cm

With an internal measure of 138 cm, this table seats 6, two on each side, and one at each end.

#### Salon table 220 x 100 cm

With an internal measure of 178 cm, this table seats 8, three on each side, and one at each end.

2

Salon table 320 x 100 cm

#### DIMENSION

L 180 / W 90 / H 74 cm L 220 / W 100 / H 74 cm L 320 / W 100 / H 74 cm