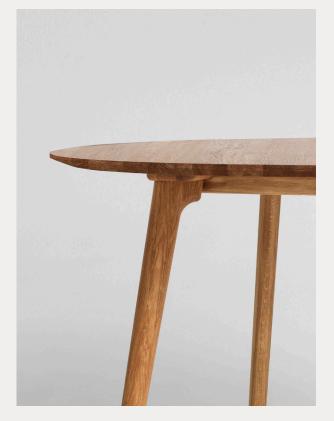

## Description

The Salon table is designed by Danish designer Asger Soelberg. It is defined by its elegant form, beautiful details, and solid oak structure. A design classic suitable for any home, workspace, or conference room.

The tabletop is made from sticks of glued, high-quality oak, turned along the longitude of the table.

With a few basic components, we have created a versatile system, that allows us to build tables in different sizes. The three standard measures are:  $180 \times 90 \text{ cm}$ ,  $220 \times 100 \text{ cm}$ , and  $320 \times 100 \text{ cm}$ .