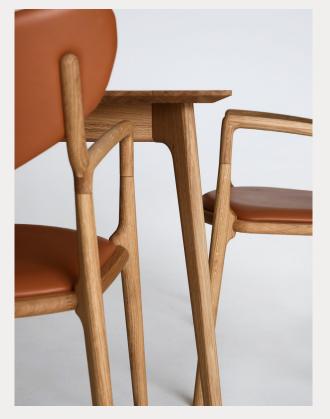

## Description

The Salon table is designed by Danish designer Asger Soelberg. It is defined by its elegant form, beautiful details, and solid oak structure. A design classic suitable for any home, workspace, or conference room.

The tabletop is made from sticks of glued, high-quality oak, turned along the longitude of the table.

With a few basic components, we have created a versatile system, that allows us to build tables in different sizes. The three standard measures are:  $180 \times 90 \text{ cm}$ ,  $220 \times 100 \text{ cm}$ , and  $320 \times 100 \text{ cm}$ .