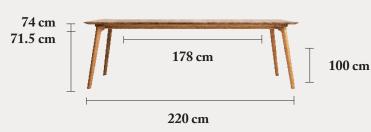

#### Salon table 220 x 100 cm

With an internal measure of 178 cm, this table seats 8, three on each side, and one at each end.

2

Salon table 320 x 100 cm

**ro**<sup>•</sup>

\*The depth of the Salon table \*\*With five chairs the measure is tight

TECHNICAL SPECIFICATIONS

#### DIMENSION

L 180 / W 90 / H 74 cm L 220 / W 100 / H 74 cm L 320 / W 100 / H 74 cm