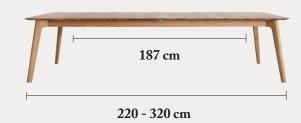

# PRODUCT OPTIONS

Salon extension table 190 – 90 cm

This table seats 6, two on each side, and one at each end. With two extension plades, its seats 10, three on each side, and one at each end.

Salon extension table 220 x 100 cm

This table seats 8, three on each side, and one at each end.

6

#### 320 cm

With two extension plates, this table seats 12, five on each side, and one at both ends. Three chairs in between the leg, and one at each side.

#### DIMENSION

L 190 / W 90 / H 74 cm L 220 / W 100 / H 74 cm