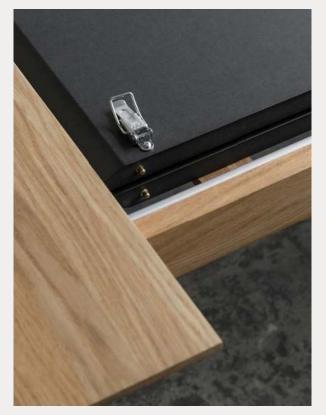

Choose between extension plates in soild oak with an oiled, soaped, or smoked finish or in timeless black MDF.

Find more information about the extension plates on page 10.