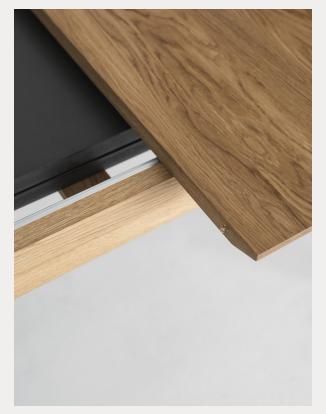

The tabletop is made from sticks of glued, high-quality oak, turned along the longitude of the table.

With a few basic components, we have created a versatile system, that allows us to build tables in different sizes. The three standard measures are:  $180 \times 90 \text{ cm}$ ,  $220 \times 100 \text{ cm}$ , and  $320 \times 100 \text{ cm}$ .