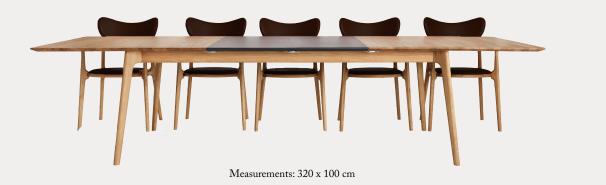

# PRODUCT OPTIONS

Salon table 180 x 90 cm

With an internal measure of 138 cm, this table seats 6, two on each side, and one at each end.

#### Salon table 220 x 100 cm

With an internal measure of 178 cm, this table seats 8, three on each side, and one at each end.

2

Salon table 320 x 100 cm

#### The Salon Table

Measurements: 220 x 100 cm