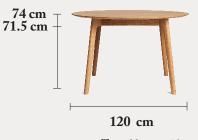

#### COLOUR

Depends upon the chosen treatment of the oak wood

DIMENSION

Ø 120 / H 74 cm

#### COLOUR

Depends upon the chosen treatment of the oak wood

DIMENSION Ø 120 - 220 / H 74 cm