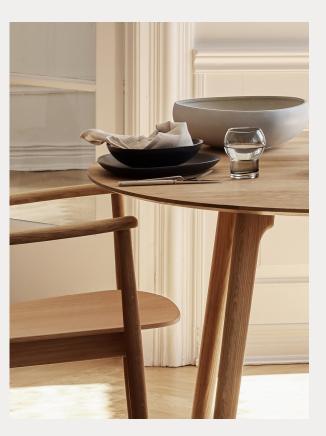

# Description

The Salon table - round is designed by Danish designer Asger Soelberg. It is defined by its elegant form, beautiful details, and solid oak structure. A design classic suitable for any home, workspace, or conference room.

The tabletop is made from sticks of glued, high-quality oak, turned along the longitude of the table.

Perfect for residential and commercial use