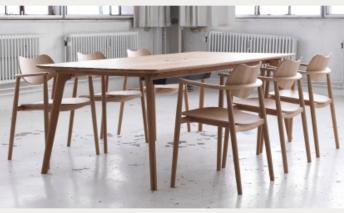

# PRODUCT OPTIONS

Salon table 180 x 90 cm

With an internal measure of 138 cm, this table seats 6, two on each side, and one at each end.

#### Salon table 220 x 100 cm

With an internal measure of 178 cm, this table seats 8, three on each side, and one at each end.

2

Salon table 320 x 100 cm