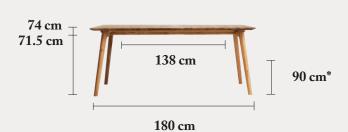

# PRODUCT OPTIONS

Salon table 180 x 90 cm

With an internal measure of 138 cm, this table seats 6, two on each side, and one at each end.

**ro**<sup>•</sup>

\*The depth of the Salon table \*\*With five chairs the measure is tight

TECHNICAL SPECIFICATIONS

#### DIMENSION

L 180 / W 90 / H 74 cm L 220 / W 100 / H 74 cm L 320 / W 100 / H 74 cm