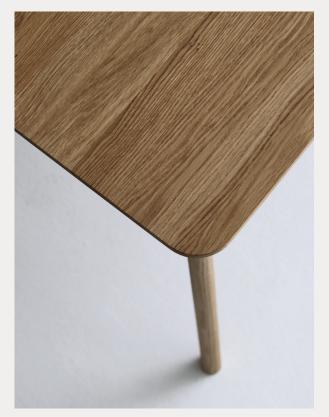

## Description

The Salon table is designed by Danish designer Asger Soelberg. It is defined by its elegant form, beautiful details, and solid oak structure. A design classic suitable for any home, workspace, or conference room.

The tabletop is made from sticks of glued, high-quality oak, turned along the longitude of the table.

With a few basic components, we have created a versatile system, that allows us to build tables in different sizes. The three standard measures are:  $180 \times 90 \text{ cm}$ ,  $220 \times 100 \text{ cm}$ , and  $320 \times 100 \text{ cm}$ .