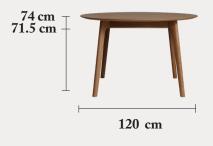

# Description

The Salon table - round is designed by Danish designer Asger Soelberg. It is defined by its elegant form, beautiful details, and solid oak structure. A design classic suitable for any home, workspace, or conference room.

#### COLOUR

Depends upon the chosen treatment of the oak wood

DIMENSION

Ø 120 / H 74 cm