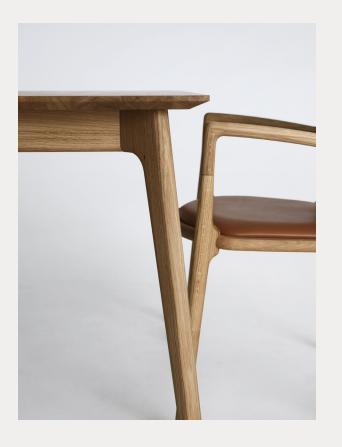

## Description

The Salon table is designed by Danish designer Asger Soelberg. It is defined by its elegant form, beautiful details, and solid oak structure. A design classic suitable for any home, workspace, or conference room.

The tabletop is made from sticks of glued, high-quality oak, turned along the longitude of the table.

With a few basic components, we have created a versatile system, that allows us to build tables in different sizes. The three standard measures are:  $180 \times 90 \text{ cm}$ ,  $220 \times 100 \text{ cm}$ , and  $320 \times 100 \text{ cm}$ .