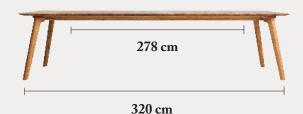

The tabletop is made from sticks of glued, high-quality oak, turned along the longitude of the table.

With a few basic components, we have created a versatile system, that allows us to build tables in different sizes. The three standard measures are:  $180 \times 90 \text{ cm}$ ,  $220 \times 100 \text{ cm}$ , and  $320 \times 100 \text{ cm}$ .

# PRODUCT OPTIONS

Salon table 180 x 90 cm

With an internal measure of 138 cm, this table seats 6, two on each side, and one at each end.

#### Salon table 220 x 100 cm

With an internal measure of 178 cm, this table seats 8, three on each side, and one at each end.

2

Salon table 320 x 100 cm

**ro**<sup>•</sup>

\*The depth of the Salon table \*\*With five chairs the measure is tight

TECHNICAL SPECIFICATIONS