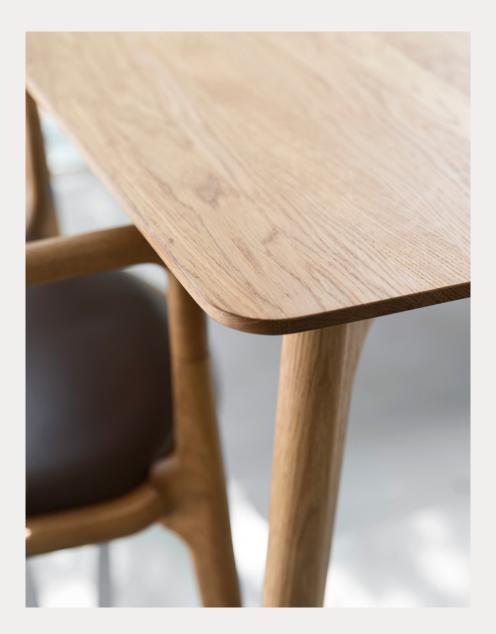

## Description

The Salon table is designed by Danish designer Asger Soelberg. It is defined by its elegant form, beautiful details, and solid oak structure. A design classic suitable for any home, workspace, or conference room.

The tabletop is made from sticks of glued, high-quality oak, turned along the longitude of the table.

With a few basic components, we have created a versatile system, that allows us to build tables in different sizes. The three standard measures are:  $180 \times 90 \text{ cm}$ ,  $220 \times 100 \text{ cm}$ , and  $320 \times 100 \text{ cm}$ .