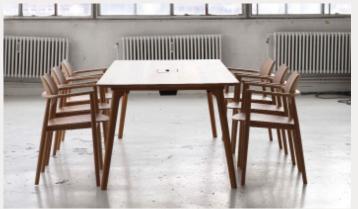

# PRODUCT OPTIONS

Salon table 180 x 90 cm

With an internal measure of 138 cm, this table seats 6, two on each side, and one at each end.

#### Salon table 220 x 100 cm

With an internal measure of 178 cm, this table seats 8, three on each side, and one at each end.

2

Salon table 320 x 100 cm