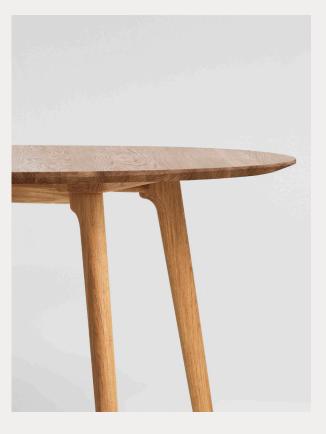

# Description

The Salon table - round is designed by Danish designer Asger Soelberg. It is defined by its elegant form, beautiful details, and solid oak structure. A design classic suitable for any home, workspace, or conference room.

The tabletop is made from sticks of glued, high-quality oak, turned along the longitude of the table.

Perfect for residential and commercial use