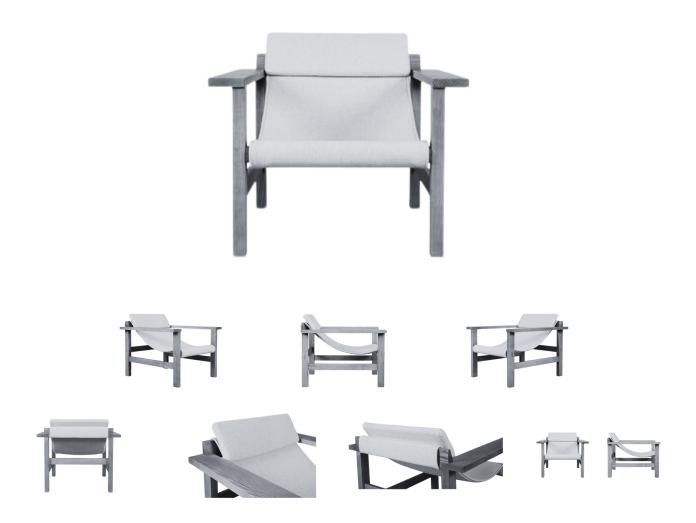

## **MUSKEGON SLING CHAIR**

**COLORS:** Cedar Green or Flecken Linen

## **OVERVIEW**

Grounded and down to earth, the Muskegon sling chair adds allure and intrigue without sacrificing an ounce of comfort. Available in two upholstery options, its blocky proportions interjected with soft lines, echoes Bauhaus architectural references. The FSC Certified solid ash wood frame and sling seat present an element of symmetry and balance, while a padded headrest ensures maximum support which underscores lounge-y luxury for the living room, bedroom and beyond. • Polyester linen blend upholstery