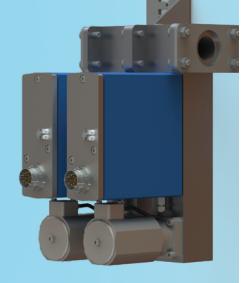

#### 20 LINES

Each line in the Primozone ODM has a separate Mass Flow Meter (MFM) and proportional valve. The proportional valve will, based on signals from the MFM, work with a continuously variable gas flow. The ODM is controlled from the system controller. Each line of the ODM will work separate and independent to the other to make sure

#### **INDIVIDUAL DOSING**

Each treatment lines can be controlled and have different dosing

Ensures easy adaptation for up to 20 distribution lines