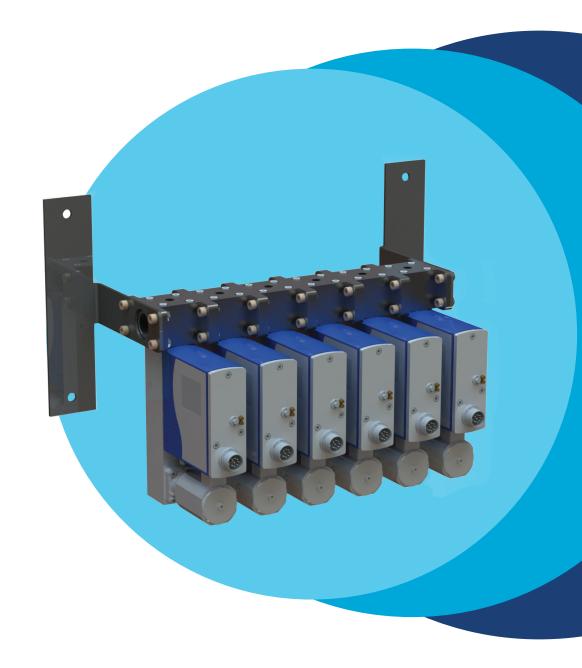

## OZONE DISTRIBUTION MODULE

#### **MULTIPLE LINES**

Primozone Ozone Distribution Module - yet another solution to avoid oversizing your ozone system. It allows for distribution of ozone to different treatment lines – all with individual dosing One ozone generator - Multiple lines -Correct invidual dosing.

#### 20 LINES

Each line in the Primozone ODM has a separate Mass Flow Meter (MFM) and proportional valve. The proportional valve will, based on signals from the MFM, work with a continuously variable gas flow. The ODM is controlled from the system controller. Each line of the ODM will work separate and independent to the other to make sure

#### **INDIVIDUAL DOSING**

Each treatment lines can be controlled and have different dosing

Ensures easy adaptation for up to 20 distribution lines