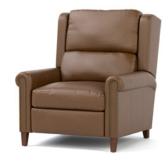

CL-8212-REC-AH-PR, specify leather and finish W34 D41.5 H43

Woodlands Small Roll Arm with Nails Manual Recliner

CL-8187-REC-M-PR, specify leather, finish, nail trim W32.5 D41.5 H43 Any ½" nail trim

Woodlands Small Roll Arm Manual Recliner