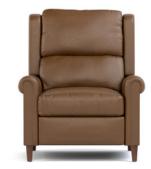

Get faster delivery
with suggested leathers
and finishes

- 6 recliners in 3 arm options
- 3 Selvano leathers
- Ships from the factory in 60 days\*
- Any Maple finish

**Woodlands Track Arm Manual Recliner** 

CL-8212-REC-M-PR, specify leather and finish W34 D41.5 H43

Woodlands Small Roll Arm Power Recliner with Articulating Headrest

CL-8213-REC-AH-PR, specify leather and finish W32.5 D41.5 H43

Woodlands Track Arm Power Recliner with Articulating Headrest