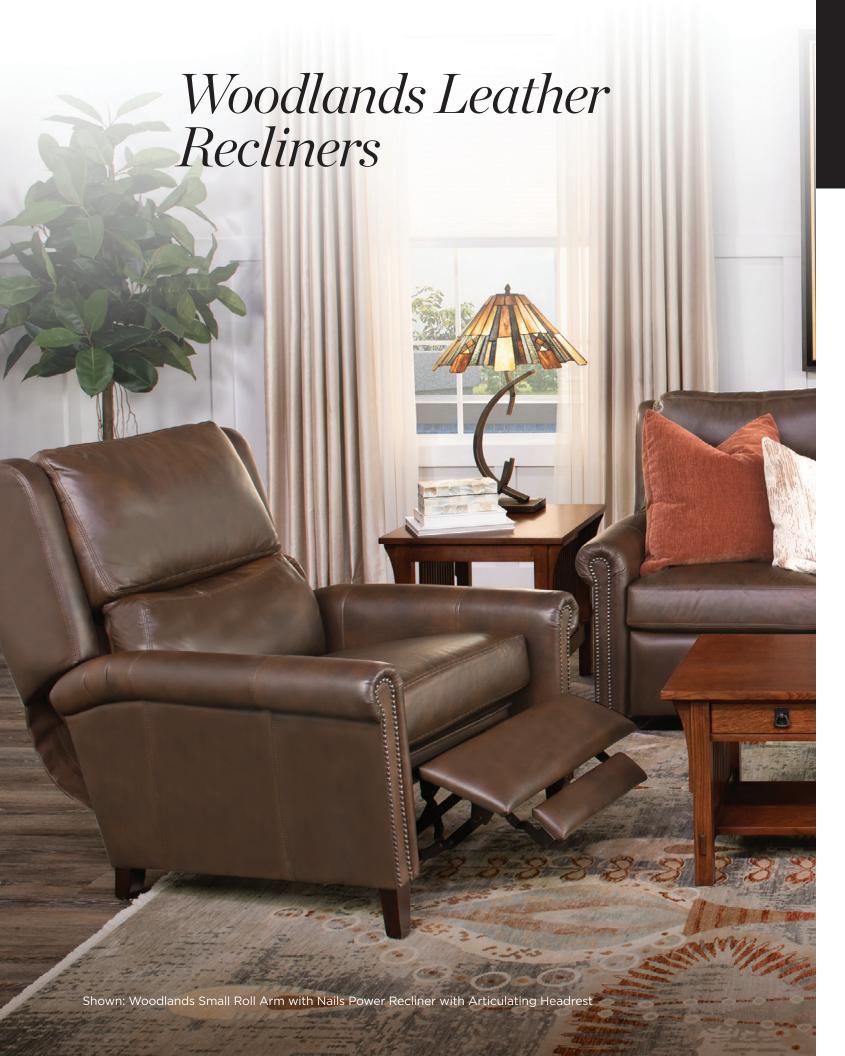

Get faster delivery
with suggested leathers
and finishes

- 6 recliners in 3 arm options
- 3 Selvano leathers
- Ships from the factory in 60 days\*
- Any Maple finish

**Woodlands Track Arm Manual Recliner** 

CL-8212-REC-M-PR, specify leather and finish W34 D41.5 H43

Woodlands Small Roll Arm Power Recliner with Articulating Headrest

CL-8213-REC-AH-PR, specify leather and finish W32.5 D41.5 H43

Woodlands Track Arm Power Recliner with Articulating Headrest

CL-8212-REC-AH-PR, specify leather and finish W34 D41.5 H43

Woodlands Small Roll Arm with Nails Manual Recliner

CL-8187-REC-M-PR, specify leather, finish, nail trim W32.5 D41.5 H43 Any ½" nail trim

Woodlands Small Roll Arm Manual Recliner

CL-8213-REC-M-PR, specify leather and finish W32.5 D41.5 H43

Woodlands Small Roll Arm with Nails Power Recliner with Articulating Headrest

CL-8187-REC-AH-PR, specify leather, finish, nail trim W32.5 D41.5 H43 Any ½" nail trim