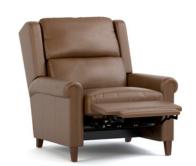

Get faster delivery
with suggested leathers
and finishes

- 6 recliners in 3 arm options
- 3 Selvano leathers
- Ships from the factory in 60 days\*
- Any Maple finish

**Woodlands Track Arm Manual Recliner** 

CL-8212-REC-M-PR, specify leather and finish W34 D41.5 H43

Woodlands Small Roll Arm Power Recliner with Articulating Headrest

CL-8213-REC-AH-PR, specify leather and finish W32.5 D41.5 H43

Woodlands Track Arm Power Recliner with Articulating Headrest

CL-8212-REC-AH-PR, specify leather and finish W34 D41.5 H43

Woodlands Small Roll Arm with Nails Manual Recliner

CL-8187-REC-M-PR, specify leather, finish, nail trim W32.5 D41.5 H43 Any ½" nail trim

Woodlands Small Roll Arm Manual Recliner