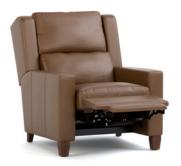

Get faster delivery
with suggested leathers
and finishes

- 6 recliners in 3 arm options
- 3 Selvano leathers
- Ships from the factory in 60 days\*
- Any Maple finish

**Woodlands Track Arm Manual Recliner** 

CL-8212-REC-AH-PR, specify leather and finish W34 D41.5 H43

Woodlands Small Roll Arm with Nails Manual Recliner

CL-8187-REC-M-PR, specify leather, finish, nail trim W32.5 D41.5 H43 Any ½" nail trim

Woodlands Small Roll Arm Manual Recliner

CL-8213-REC-M-PR, specify leather and finish W32.5 D41.5 H43

Woodlands Small Roll Arm with Nails Power Recliner with Articulating Headrest

CL-8187-REC-AH-PR, specify leather, finish, nail trim W32.5 D41.5 H43 Any ½" nail trim