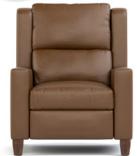

Get faster delivery
with suggested leathers
and finishes

- 6 recliners in 3 arm options
- 3 Selvano leathers
- Ships from the factory in 60 days\*
- Any Maple finish

**Woodlands Track Arm Manual Recliner** 

CL-8212-REC-AH-PR, specify leather and finish W34 D41.5 H43

Woodlands Small Roll Arm with Nails Manual Recliner

CL-8187-REC-M-PR, specify leather, finish, nail trim W32.5 D41.5 H43 Any ½" nail trim

Woodlands Small Roll Arm Manual Recliner

CL-8213-REC-M-PR, specify leather and finish W32.5 D41.5 H43

Woodlands Small Roll Arm with Nails Power Recliner with Articulating Headrest

CL-8187-REC-AH-PR, specify leather, finish, nail trim W32.5 D41.5 H43 Any ½" nail trim