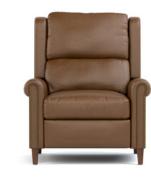

CL-8213-REC-M-PR, specify leather and finish W32.5 D41.5 H43

Woodlands Small Roll Arm with Nails Power Recliner with Articulating Headrest

CL-8187-REC-AH-PR, specify leather, finish, nail trim W32.5 D41.5 H43 Any ½" nail trim