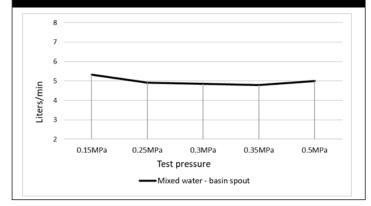

## **FLOW RATE GRAPH**

#### **FEATURES**

- Refer to the Meir website for warranty terms & conditions, and available finishes.
- Flow rate 5L p/m at 3 bar pressure.
- European components and cartridge
- Solid brass construction
- Box Weight 0.37 kg
- 68mm long 1/2" threaded adapter included