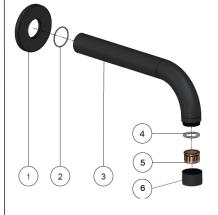

# **EXPLODED VIEW**

| NO. | Part         |
|-----|--------------|
| 1   | Back plate   |
| 2   | O-ring       |
| 3   | Spout        |
| 4   | O-ring       |
| 5   | Aerator      |
| 6   | Aerator Case |