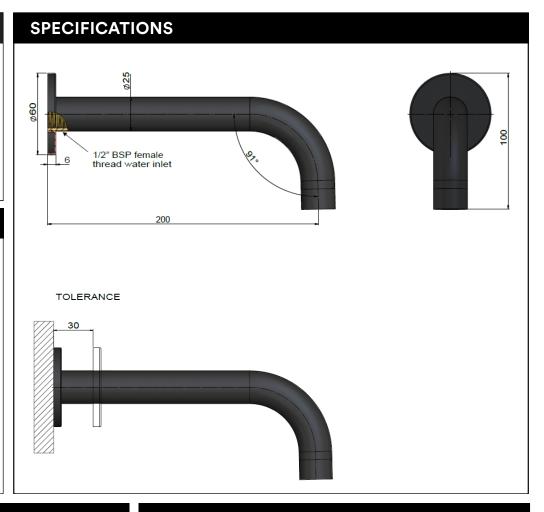

#### **FEATURES**

- Refer to the Meir website for warranty terms & conditions, and available finishes.
- Flow rate 5L p/m at 3 bar pressure.
- European components and cartridge
- Solid brass construction
- Box Weight 0.37 kg
- 68mm long 1/2" threaded adapter included