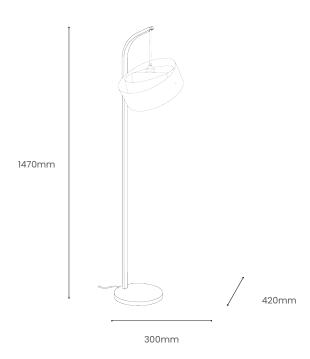

| Product Type :<br>Floor Light    | skn                                                                                                                                                                                                                       |                            | Dimensions I                                                               | Dimensions L x W x H (mm) |                        | Weight (kg)                |  |
|----------------------------------|---------------------------------------------------------------------------------------------------------------------------------------------------------------------------------------------------------------------------|----------------------------|----------------------------------------------------------------------------|---------------------------|------------------------|----------------------------|--|
|                                  |                                                                                                                                                                                                                           | Wood types                 | Unboxed                                                                    | Boxed                     | Unboxed                | Boxed                      |  |
| Semper Small<br>Stem Floor Light |                                                                                                                                                                                                                           |                            | 000 400 1470                                                               | Shade<br>475 x 305 x 475  | 2.60                   | Shade - 2.0<br>Stand - 7.8 |  |
|                                  | TR-STM-FLR-SEMP-O-SML                                                                                                                                                                                                     | Oak                        | 300 x 420 x 1470                                                           | Stand<br>315 x 315 x 475  |                        |                            |  |
| Materials                        | Oak                                                                                                                                                                                                                       |                            |                                                                            | Other materials           |                        |                            |  |
|                                  |                                                                                                                                                                                                                           |                            | Brass B                                                                    | Brass Brackets            |                        | Birch ply frame            |  |
| Finish                           | Wooden floor stand - Finished with a blend of natural wax oils to give a protective, hardwearing and beautiful finish. Shade - Non-toxic, hard wearing water based varnish - satin                                        |                            |                                                                            |                           |                        |                            |  |
| Wiring kit options               | Brass bulb holder with black inline dimmer switch and plug                                                                                                                                                                | Wiring kit                 | Flex                                                                       |                           | Recommended light bulb |                            |  |
|                                  |                                                                                                                                                                                                                           | Plastic inline foot switch | Flex colour: gre                                                           | Flex colour: grey fabric  |                        |                            |  |
|                                  |                                                                                                                                                                                                                           | E27 (240v)                 | Cable length: 240cm from switch to bulb holder. 115cm from switch to plug. |                           | Max 25W LED            |                            |  |
| Care information                 | Dusting your light regularly and with a light feather duster should keep your light looking clean, otherwise wipe with a damp cloth and remove any moisture with a dry cloth. Gentle furniture polishes can also be used. |                            |                                                                            |                           |                        |                            |  |
| Additional information           | <ul> <li>Suitable for use on 240v circuits.</li> <li>This product can be plugged straight into a 240v outlet.</li> <li>Assembly instructions and fixings included.</li> </ul>                                             |                            |                                                                            |                           |                        |                            |  |