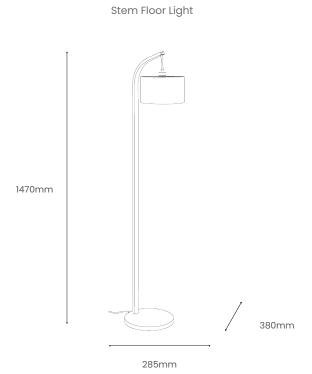

| Product Type :<br>Floor Light | sku                                                                                                                                                                                                                       |                            | Dimensions I                                                               | Dimensions L x W x H (mm) |                        | Weight (kg)                |  |
|-------------------------------|---------------------------------------------------------------------------------------------------------------------------------------------------------------------------------------------------------------------------|----------------------------|----------------------------------------------------------------------------|---------------------------|------------------------|----------------------------|--|
|                               |                                                                                                                                                                                                                           | Wood types                 | Unboxed                                                                    | Boxed                     | Unboxed                | Boxed                      |  |
| Stem Floor Light              |                                                                                                                                                                                                                           |                            |                                                                            | Shade<br>457 x 457 x 305  | 2.45                   | Shade - 2.3<br>Stand - 7.8 |  |
|                               | TR-STM-FLR-O                                                                                                                                                                                                              | Oak                        | 285 x 380 x 1470                                                           | Stand<br>315 x 315 x 1550 |                        |                            |  |
| Materials                     | Oak                                                                                                                                                                                                                       |                            |                                                                            | Other materials           |                        |                            |  |
|                               |                                                                                                                                                                                                                           |                            | Brass B                                                                    | Brass Brackets            |                        | Birch ply frame            |  |
| Finish                        | Wooden floor stand - Finished with a blend of natural wax oils to give a protective, hardwearing and beautiful finish. Shade - Non-toxic, hard wearing water based varnish - satin                                        |                            |                                                                            |                           |                        |                            |  |
| Wiring kit options            | Brass bulb holder with black inline dimmer switch and plug                                                                                                                                                                | Wiring kit                 | Flex                                                                       |                           | Recommended light bulb |                            |  |
|                               |                                                                                                                                                                                                                           | Plastic inline foot switch | Flex colour: gre                                                           | Flex colour: grey fabric  |                        |                            |  |
|                               |                                                                                                                                                                                                                           | E27 (240v)                 | Cable length: 240cm from switch to bulb holder. 115cm from switch to plug. |                           | Max 25W LED            |                            |  |
| Care information              | Dusting your light regularly and with a light feather duster should keep your light looking clean, otherwise wipe with a damp cloth and remove any moisture with a dry cloth. Gentle furniture polishes can also be used. |                            |                                                                            |                           |                        |                            |  |
| Additional information        | <ul> <li>Suitable for use on 240v circuits.</li> <li>This product can be plugged straight into a 240v outlet.</li> <li>Assembly instructions and fixings included.</li> </ul>                                             |                            |                                                                            |                           |                        |                            |  |