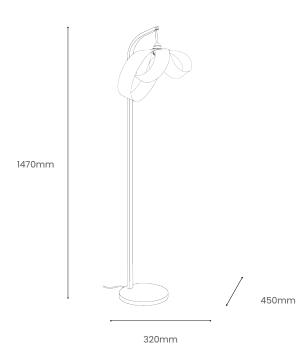

| Product Type :<br>Floor Light   | SKU                                                                                                                                                                                                                       |                            | Dimensions L                                   | Dimensions L x W x H (mm)                                              |         | Weight (kg)              |  |
|---------------------------------|---------------------------------------------------------------------------------------------------------------------------------------------------------------------------------------------------------------------------|----------------------------|------------------------------------------------|------------------------------------------------------------------------|---------|--------------------------|--|
|                                 |                                                                                                                                                                                                                           | Wood types                 | Unboxed                                        | Boxed                                                                  | Unboxed | Boxed                    |  |
| Verso Small<br>Stem Floor Light |                                                                                                                                                                                                                           |                            |                                                | Shade<br>457 x 457 x 305                                               | 2.45    | Shade - 2<br>Stand - 7.8 |  |
|                                 | TR-STM-FLR-VERS-O-SML                                                                                                                                                                                                     | Oak                        | 320 x 450 x 1470                               | Stand<br>315 x 315 x 1550                                              |         |                          |  |
| Materials                       | Oak                                                                                                                                                                                                                       |                            |                                                | Other materials                                                        |         |                          |  |
|                                 |                                                                                                                                                                                                                           |                            | Brass B                                        | Brass Brackets                                                         |         | Birch ply frame          |  |
| Finish                          | Wooden floor stand - Finished with a blend of natural wax oils to give a protective, hardwearing and beautiful finish.  Shade - Non-toxic, hard wearing water based varnish - satin                                       |                            |                                                |                                                                        |         |                          |  |
| Wiring kit options              | Brass bulb holder with black inline dimmer switch and plug                                                                                                                                                                | Wiring kit                 | Flex                                           | Flex                                                                   |         | Recommended light bulb   |  |
|                                 |                                                                                                                                                                                                                           | Plastic inline foot switch | Flex colour: gre                               | Flex colour: grey fabric                                               |         | Max 25W LED              |  |
|                                 |                                                                                                                                                                                                                           | E27 (240v)                 | Cable length: 240cm<br>bulb holder. 115cm from | ble length: 240cm from switch to<br>holder. 115cm from switch to plug. |         |                          |  |
| Care information                | Dusting your light regularly and with a light feather duster should keep your light looking clean, otherwise wipe with a damp cloth and remove any moisture with a dry cloth. Gentle furniture polishes can also be used. |                            |                                                |                                                                        |         |                          |  |
| Additional information          | <ul> <li>Suitable for use on 240v circuits.</li> <li>This product can be plugged straight into a 240v outlet.</li> <li>Assembly instructions and fixings included.</li> </ul>                                             |                            |                                                |                                                                        |         |                          |  |