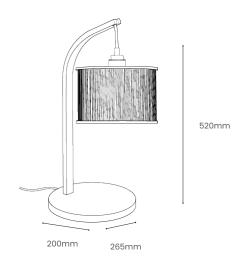

| Product Type : Table Light        | SKU                                                                                                                                                                                                                       |                                | Dimensions I              | Dimensions L x W x H (mm)                    |          | Weight (kg)                  |  |
|-----------------------------------|---------------------------------------------------------------------------------------------------------------------------------------------------------------------------------------------------------------------------|--------------------------------|---------------------------|----------------------------------------------|----------|------------------------------|--|
|                                   |                                                                                                                                                                                                                           | Wood types                     | Unboxed                   | Boxed                                        | Unboxed  | Boxed                        |  |
| Artus X-Small<br>Stem Table Light |                                                                                                                                                                                                                           |                                |                           | Shade<br>260 x 260 x 260                     | 1.05     | Shade - 1.25<br>Stand - 2.75 |  |
|                                   | TR-STM-TBL-ART-B-XSML                                                                                                                                                                                                     | Oak                            | 200 x 265 x 520           | Stand<br>225 x 225 x 530                     |          |                              |  |
| Materials                         |                                                                                                                                                                                                                           |                                |                           |                                              |          | Other materials              |  |
|                                   | Oak                                                                                                                                                                                                                       |                                |                           |                                              |          | -                            |  |
| Finish                            | Finished with a blend of natu                                                                                                                                                                                             | ıral wax oils to give a protec | ctive, hardwearing and be | eautiful finish.                             |          |                              |  |
| Wiring kit options                | Brass bulb holder<br>with black inline<br>switch and plug                                                                                                                                                                 | Wiring kit                     | Flex                      | Flex                                         |          | Recommended light bulb       |  |
|                                   |                                                                                                                                                                                                                           | Plastic inline switch          | Flex colour: grey fabric  |                                              | 05,00,05 |                              |  |
|                                   |                                                                                                                                                                                                                           | E27 (240v)                     | Cable length: 228cm from  | Cable length: 228cm from plug to bulb holder |          | Max 25W LED                  |  |
| Care information                  | Dusting your light regularly and with a light feather duster should keep your light looking clean, otherwise wipe with a damp cloth and remove any moisture with a dry cloth. Gentle furniture polishes can also be used. |                                |                           |                                              |          |                              |  |
| Additional information            | Suitable for use on 240v                                                                                                                                                                                                  | v circuits.                    |                           |                                              |          |                              |  |