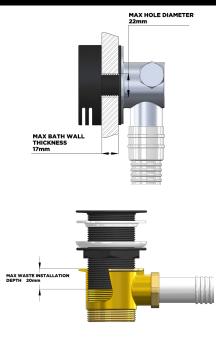

## MP04-FO BATH FILLER WITH OVERFLOW

# meir.

### FEATURES

- Refer to the Meir website for warranty terms & conditions, and available finishes.
- Solid brass construction
- Overflow rate 12 L/min
- Waste sold separately

### CARE

- Do not install tapware using any form of acetone silicones.
- Do not apply physical items (such as tools) directly to the product.
- Never use house-hold or commercial detergents, citrus based cleaners, or abrasive cleaners.
- Clean using a mild washing soap solution. Rinse and dry with a soft cloth.
- Check for any product defects before installation.
- Refer to the Installation Manual for correct installation.

### TOLERANCES



### CREDENTIALS

### • KUKreg4 certified





#