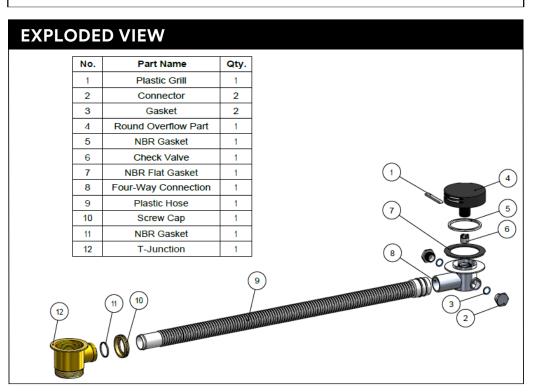

### FEATURES

- Refer to the Meir website for warranty terms & conditions, and available finishes.
- Solid brass construction
- Overflow rate 12 L/min
- Waste sold separately