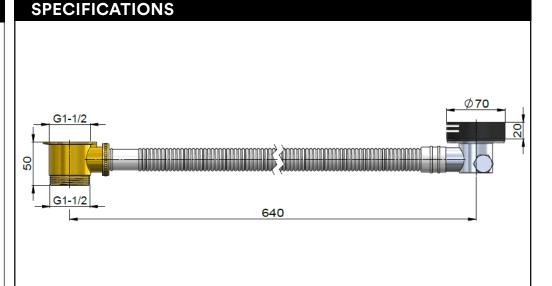

## MP04-FO BATH FILLER WITH OVERFLOW

# meir.

### FEATURES

- Refer to the Meir website for warranty terms & conditions, and available finishes.
- Solid brass construction
- Overflow rate 12 L/min
- Waste sold separately

### CARE

- Do not install tapware using any form of acetone silicones.
- Do not apply physical items (such as tools) directly to the product.
- Never use house-hold or commercial detergents, citrus based cleaners, or abrasive cleaners.
- Clean using a mild washing soap solution. Rinse and dry with a soft cloth.
- Check for any product defects before installation.
- Refer to the Installation Manual for correct installation.

### TOLERANCES



### CREDENTIALS

### • KUKreg4 certified





#