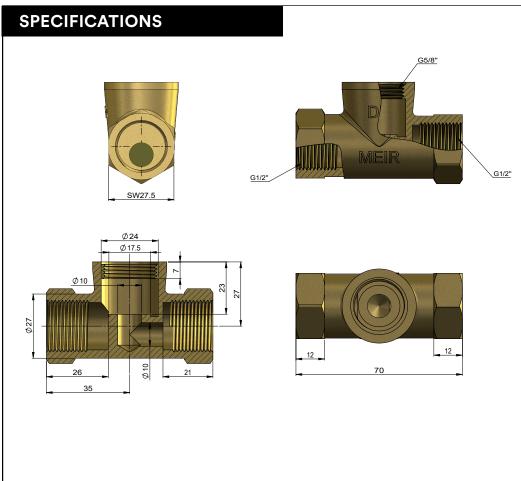

## **FEATURES**

- 10 Year warranty
- Solid DZR brass construction
- · Box Weight 0.27Kg
- To be used with wall tap assemblies.