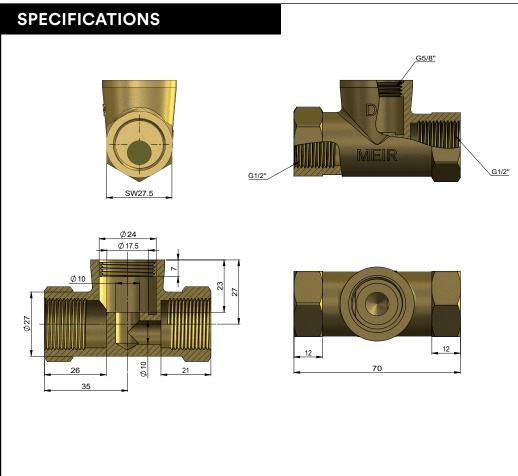

## **FEATURES**

- Refer to the Meir website for warranty terms & conditions, and available finishes.
- Solid DZR brass construction
- Box Weight 0.27Kg
- To be used with wall tap assemblies.