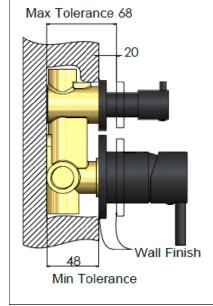

#### FEATURES

- Refer to the Meir website for warranty terms & conditions, and available finishes
- Featuring the finish set only, excluding the in-wall body.
- European components and cartridge
- Reinforced rubber seal and lining
- Solid brass construction

#### CARE

- Do not install tapware using any form of acetone silicones.
- Do not apply physical items (such as tools)directlytoproduct.
- Never use house-hold or commercial detergents, citrus based cleaners, or abrasive cleaners.
- Clean using a mild washing soap solution rinsed, and dry with a soft cloth.
- Check for any product defects before installation.
- Refer to the installation manual for correct installation.

#### FLOW RATE GRAPH (for the complete installation)



#### CREDENTIALS

• Watermark AS/NZS 3718WMKA25013







#### EXPLODED VIEW