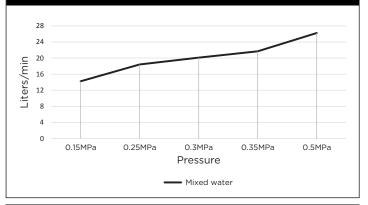

ddle:MW07TSPD-FIN

Paddle:MW07TSPN-FIN

### SPECIFICATIONS



#### FEATURES

- Refer to the Meir website for warranty terms & conditions, and available finishes
- Featuring the finish set only, excluding the in-wall body.
- European components and cartridge
- Reinforced rubber seal and lining
- Solid brass construction

#### CARE

- Do not install tapware using any form of acetone silicones.
- Do not apply physical items (such as tools)directlytoproduct.
- Never use house-hold or commercial detergents, citrus based cleaners, or abrasive cleaners.
- Clean using a mild washing soap solution rinsed, and dry with a soft cloth.
- Check for any product defects before installation.
- Refer to the installation manual for correct installation.

#### FLOW RATE GRAPH (for the complete installation)



#### CREDENTIALS

• Watermark AS/NZS 3718WMKA25013







#### EXPLODED VIEW