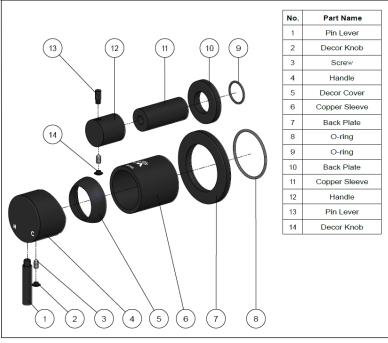

efer to the Meir website for warranty terms & conditions, and available finishes
- Featuring the finish set only, excluding the in-wall body.
- European components and cartridge
- Reinforced rubber seal and lining
- Solid brass construction

#### CARE

- Do not install tapware using any form of acetone silicones.
- Do not apply physical items (such as tools)directlytoproduct.
- Never use house-hold or commercial detergents, citrus based cleaners, or abrasive cleaners.
- Clean using a mild washing soap solution rinsed, and dry with a soft cloth.
- Check for any product defects before installation.
- Refer to the installation manual for correct installation.

#### FLOW RATE GRAPH (for the complete installation)



#### CREDENTIALS

• Watermark AS/NZS 3718WMKA25013







#### EXPLODED VIEW