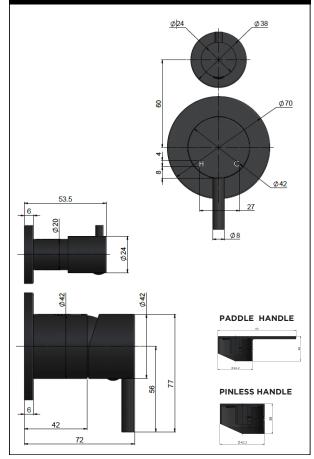

#### HANDLE VARIANTS

Paddle:MW07TSPD-FIN

Paddle:MW07TSPN-FIN

### SPECIFICATIONS