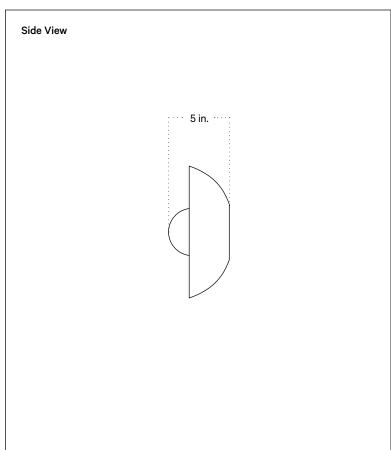

## **Technical Specifications**

| Materials          | Ceramic, glass, brass                          |
|--------------------|------------------------------------------------|
| Product weight     | ~ 22 lb                                        |
| Lead time          | 16 weeks                                       |
| Bulbs included (1) | G9 / 110V / 6.0 W / 550 lm<br>2700K / dimmable |
| Dimmer             | TRIAC                                          |
| Max wattage        | 10 W                                           |
| Certifications     | UL listed, damp-rated                          |

#### Notes

- 1. This fixture can be installed on a wall or ceiling.
- 2. This pendant can be customized for installation on a sloped ceiling. Please get in touch with us for more information.
- This fixture has handmade elements and may exhibit variability within the same
  piece. These variations are inherent in the production process and are not to be
  considered as defects. We do our best to maintain a consistent product while
  honoring handmade craftsmanship.
- 4. Dimensions may vary within one inch.