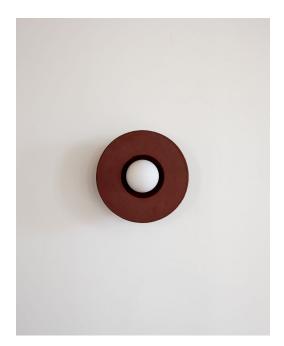

# **Augustus Surface Mount**

#### Notes

- 1. This fixture can be installed on a wall or ceiling.
- 2. This pendant can be customized for installation on a sloped ceiling. Please get in touch with us for more information.
- This fixture has handmade elements and may exhibit variability within the same
  piece. These variations are inherent in the production process and are not to be
  considered as defects. We do our best to maintain a consistent product while
  honoring handmade craftsmanship.
- 4. Dimensions may vary within one inch.