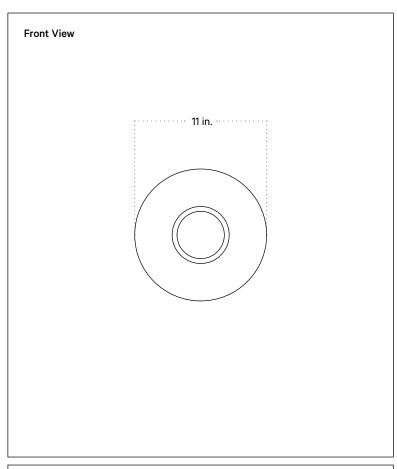

## **Technical Specifications**

| Materials          | Ceramic, glass, brass                          |
|--------------------|------------------------------------------------|
| Product weight     | ~ 22 lb                                        |
| Lead time          | 16 weeks                                       |
| Bulbs included (1) | G9 / 110V / 6.0 W / 550 lm<br>2700K / dimmable |
| Dimmer             | TRIAC                                          |
| Max wattage        | 10 W                                           |
| Certifications     | UL listed, damp-rated                          |

#### Notes

- 1. This fixture can be installed on a wall or ceiling.
- 2. This pendant can be customized for installation on a sloped ceiling. Please get in touch with us for more information.
- This fixture has handmade elements and may exhibit variability within the same
  piece. These variations are inherent in the production process and are not to be
  considered as defects. We do our best to maintain a consistent product while
  honoring handmade craftsmanship.
- 4. Dimensions may vary within one inch.