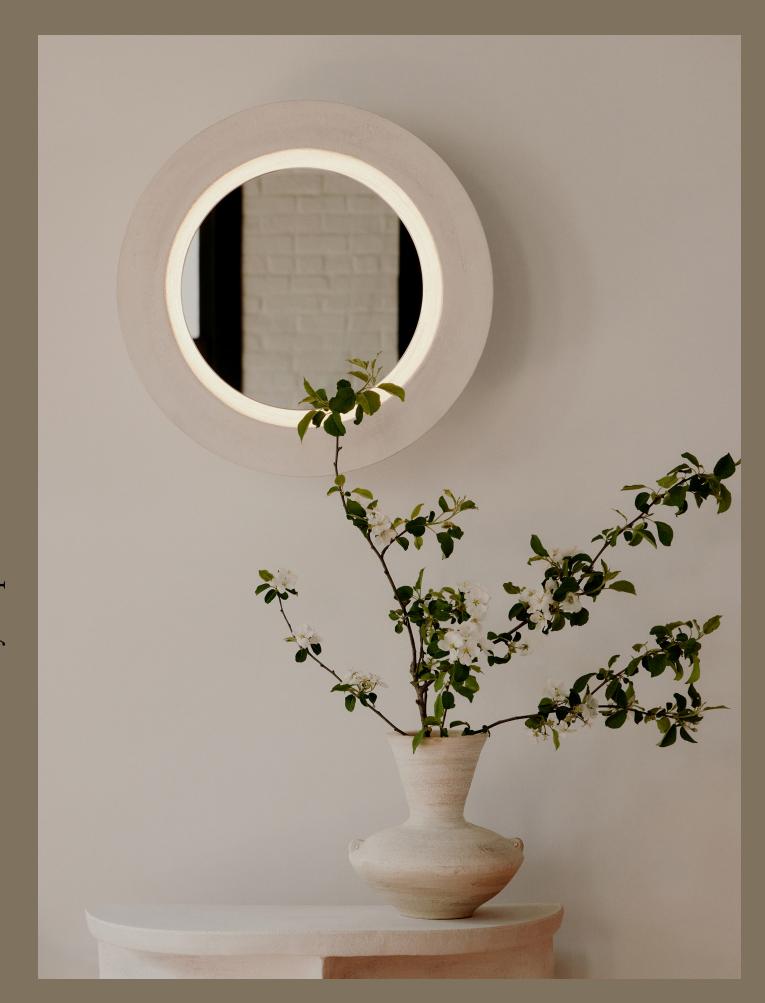

### FRONT VIEW

A collection of lights that blend beauty with utility, Terra combines Danny Kaplan Studio's signature hand-thrown ceramics in rich, tactile glazes with In Common With's clean lines and minimalist design sensibility.