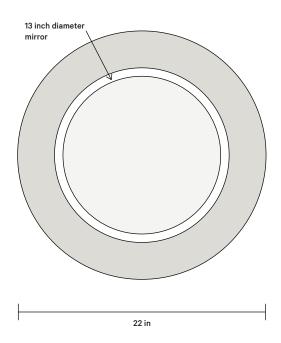

# Augustus Mirror

SIDE VIEW

### FRONT VIEW

A collection of lights that blend beauty with utility, Terra combines Danny Kaplan Studio's signature hand-thrown ceramics in rich, tactile glazes with In Common With's clean lines and minimalist design sensibility.