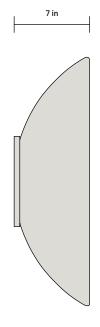

# Augustus Mirror

SIDE VIEW



### FRONT VIEW



A collection of lights that blend beauty with utility, Terra combines Danny Kaplan Studio's signature hand-thrown ceramics in rich, tactile glazes with In Common With's clean lines and minimalist design sensibility.

## DETAILS

| Materials      | Ceramic, Mirrored Glass, Brass                                                  |
|----------------|---------------------------------------------------------------------------------|
| Bulbs Included | Low Voltage Flexible LED Module /<br>2300 lm / 1800 K - 3000 K / Warm on<br>Dim |
| Lead Time      | 12 Weeks                                                                        |
| Max Wattage    | 38 W                                                                            |
| Product Weight | 40 Pounds