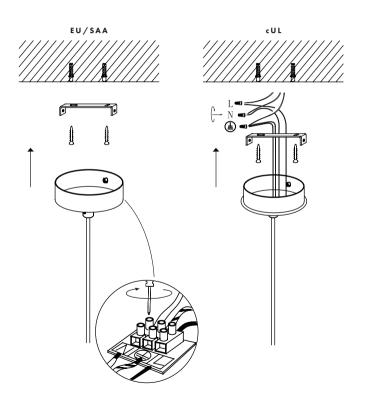

# CONO

PENDANT W/ 3 SHADES

INSTRUCTIONS MANUAL

STEP 1

DECIDE THE LENGTH OF THE CORD AND MOUNT THE CEILING ROSE BRACKET USING THE WALL PLUGS AND SCREWS.

### STEP 2

MOUNT THE CEILING ROSE TO THE BRACKET USING THE SMALL SCREW BOLTS. THEN INSERT SUITABLE LIGHT BULBS.