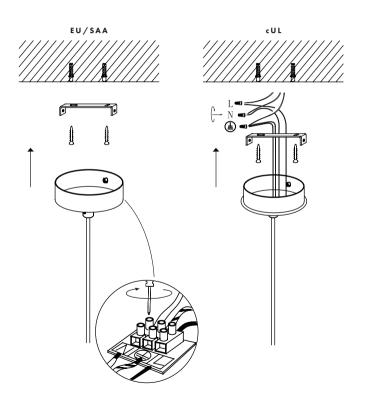

# CONO

PENDANT W/ 2 SHADES

INSTRUCTIONS MANUAL

STEP 1

DECIDE THE LENGTH OF THE CORD AND MOUNT THE CEILING ROSE BRACKET USING THE WALL PLUGS AND SCREWS.

## STEP 2

MOUNT THE CEILING ROSE TO THE BRACKET USING THE SMALL SCREW BOLTS. THEN INSERT SUITABLE LIGHT BULBS.