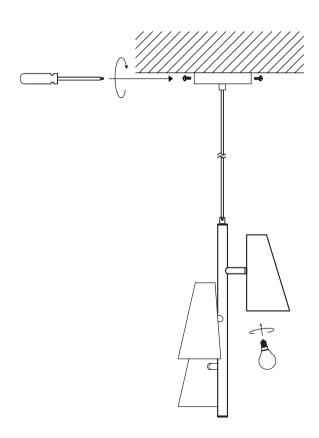

### STEP 2

MOUNT THE CEILING ROSE TO THE BRACKET USING THE SMALL SCREW BOLTS. THEN INSERT SUITABLE LIGHT BULBS.