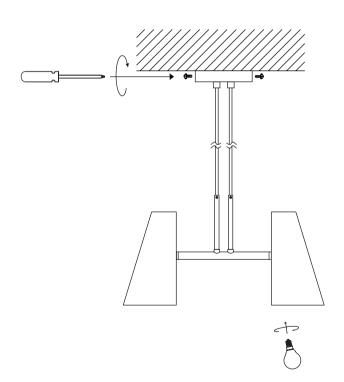

## STEP 2

MOUNT THE CEILING ROSE TO THE BRACKET USING THE SMALL SCREW BOLTS. THEN INSERT SUITABLE LIGHT BULBS.