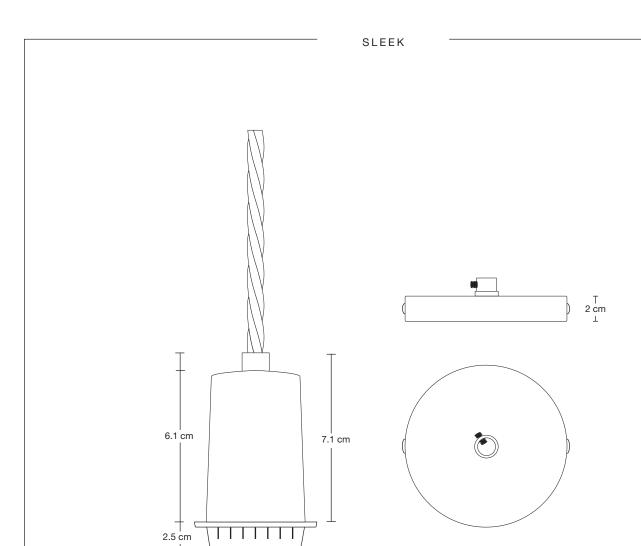

## Sleek Edision Cord Set ES E27 Bulb Holder

| SPECIFICATIONS                                                                                                                                                                                 | INFORMATION                                   | DIMENSIONS                    |
|------------------------------------------------------------------------------------------------------------------------------------------------------------------------------------------------|-----------------------------------------------|-------------------------------|
| We meet all UK and EU lighting and safety regulations.  Our products are hand finished to ensure an authentic vintage look and therefore the may vary slightly from those shown in the images. | PRODUCT CODE: SL-EBH                          | H: 9.6 cm x W: 4 cm x D: 4 cm |
|                                                                                                                                                                                                | BASE FINISHES: Brass, Pewter, Copper, Black   | HOLDER DIAMETER: 4 cm / 1.6"  |
|                                                                                                                                                                                                | FLEX CORD: 1m Black Twisted Fabric Flex.      | HOLDER HEIGHT: 9.6 cm / 3.8"  |
|                                                                                                                                                                                                | Ready to be installed, installation required. | ROSE DIAMETER: 8 cm / 3.2"    |
| Bulb Required: Standard screw (E27) fitting, max 40W.                                                                                                                                          | Wall mount screws not included.               | ROSE HEIGHT: 2 cm / 0.8"      |
| WEIGHT: 0.3 kg                                                                                                                                                                                 |                                               |                               |
|                                                                                                                                                                                                |                                               |                               |
|                                                                                                                                                                                                | <br>INDUCTVILE                                |                               |