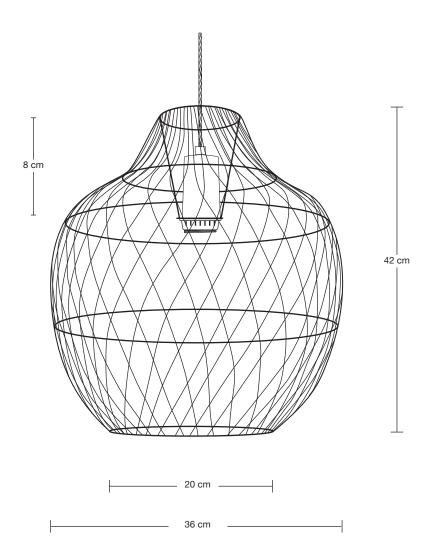

## Coastal Rattan ceiling Pendant Light 14 inch - Pear

| SPECIFICATIONS                                                                                                                                                                                 | INFORMATION                      | DIMENSIONS                     |
|------------------------------------------------------------------------------------------------------------------------------------------------------------------------------------------------|----------------------------------|--------------------------------|
| We meet all UK and EU lighting and safety regulations.  Our products are hand finished to ensure an authentic vintage look and therefore the may vary slightly from those shown in the images. | PRODUCT CODE: CO-RA-PP14         | H: 42 cm x W: 36 cm x D: 36 cm |
|                                                                                                                                                                                                | FINISHES: Natural, Black         | SHADE DIAMETER: 36 cm / 14.1"  |
|                                                                                                                                                                                                | FLEX: 1 Meter Black Twisted flex | SHADE HEIGHT: 42 cm / 16.5"    |
|                                                                                                                                                                                                |                                  | ROSE DIAMETER: 8 cm / 3.1"     |
| Bulb Required: Standard screw (E27) fitting, max 40W.                                                                                                                                          |                                  | ROSE HEIGHT: 2 cm / 0.7"       |
| WEIGHT: 1.32 kg                                                                                                                                                                                |                                  |                                |