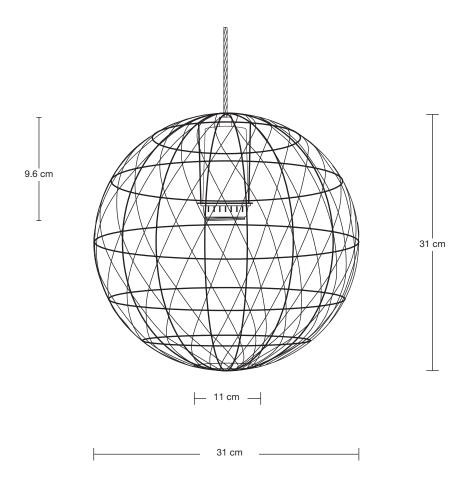

## Coastal Rattan ceiling Pendant Light 12 inch - Globe

| SPECIFICATIONS                                                                                                                                                                                 | INFORMATION               | DIMENSIONS                     |
|------------------------------------------------------------------------------------------------------------------------------------------------------------------------------------------------|---------------------------|--------------------------------|
| We meet all UK and EU lighting and safety regulations.  Our products are hand finished to ensure an authentic vintage look and therefore the may vary slightly from those shown in the images. | PRODUCT CODE: CO-RA-GLP12 | H: 31 cm x W: 31 cm x D: 31 cm |
|                                                                                                                                                                                                | FINISHES: Natural, Black  | SHADE DIAMETER: 31 cm / 12.2"  |
|                                                                                                                                                                                                |                           | SHADE HEIGHT: 31 cm / 12.2"    |
|                                                                                                                                                                                                |                           | ROSE DIAMETER: 8 cm / 3.1"     |
| Bulb Required: Standard screw (E27) fitting, max 40W.                                                                                                                                          |                           | ROSE HEIGHT: 2 cm / 0.7"       |
| WEIGHT: 1.32 kg                                                                                                                                                                                |                           |                                |