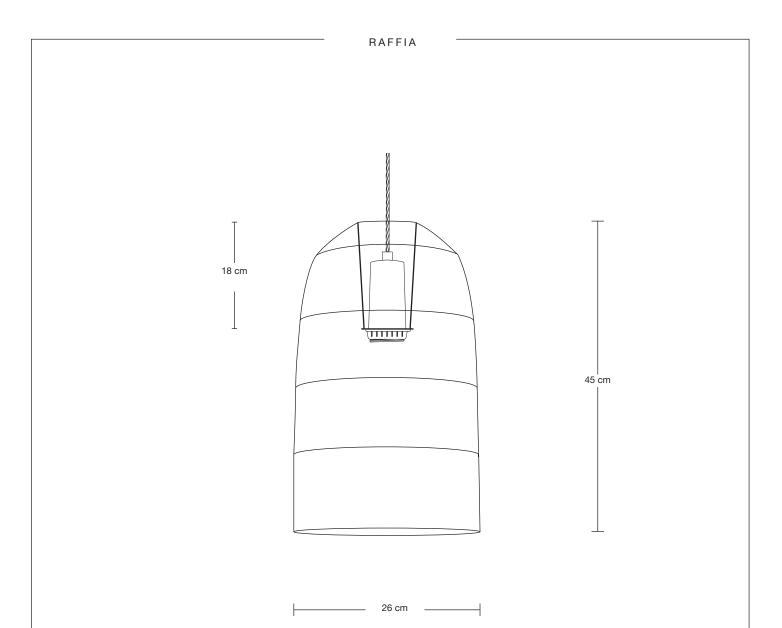

## Raffia ceiling pendant Light 10 inch - Cone

| SPECIFICATIONS                                                                                                                         | INFORMATION                      | DIMENSIONS                     |
|----------------------------------------------------------------------------------------------------------------------------------------|----------------------------------|--------------------------------|
| We meet all UK and EU lighting and safety regulations.                                                                                 | PRODUCT CODE: RA-CP10-N          | H: 45 cm x W: 26 cm x D: 26 cm |
|                                                                                                                                        | FINISHES: Natural                | SHADE DIAMETER: 26 cm / 10.2"  |
| Our products are hand finished to ensure an authentic vintage look and therefore the may vary slightly from those shown in the images. | FLEX: 1 Meter Black Twisted flex | SHADE HEIGHT: 45 cm / 17.7"    |
|                                                                                                                                        |                                  | ROSE DIAMETER: 8 cm / 3.1"     |
| Bulb Required: Standard screw (E27) fitting, max 10W.                                                                                  |                                  | ROSE HEIGHT: 2 cm / 0.7"       |
| VEIGHT: 1.47 kg                                                                                                                        |                                  |                                |