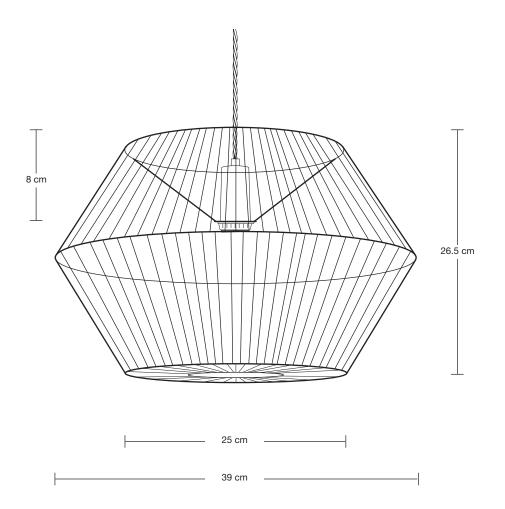

## Boho Rattan ceiling Pendant Light 15 Inch - Hex

| SPECIFICATIONS                                                                                                                                                                                 | INFORMATION                      | DIMENSIONS                       |
|------------------------------------------------------------------------------------------------------------------------------------------------------------------------------------------------|----------------------------------|----------------------------------|
| We meet all UK and EU lighting and safety regulations.  Our products are hand finished to ensure an authentic vintage look and therefore the may vary slightly from those shown in the images. | PRODUCT CODE: BH-RA-HXP15        | H: 26.5 cm x W: 39 cm x D: 39 cm |
|                                                                                                                                                                                                | FINISHES: Natural, Black         | SHADE DIAMETER: 39 cm / 15.3"    |
|                                                                                                                                                                                                | FLEX: 1 Meter Black Twisted flex | SHADE HEIGHT: 26.5 cm / 10.4"    |
|                                                                                                                                                                                                |                                  | ROSE DIAMETER: 8 cm / 3.1"       |
| Bulb Required: Standard screw (E27) fitting, max 40W.                                                                                                                                          |                                  | ROSE HEIGHT: 2 cm / 0.7"         |
| WEIGHT: 1.42 kg                                                                                                                                                                                |                                  |                                  |