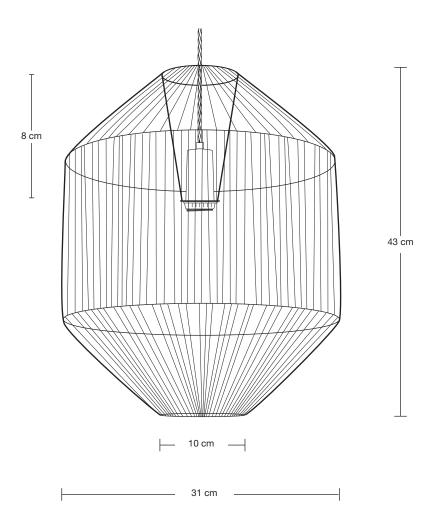

## Boho Rattan ceiling Pendant Light 12 Inch - Diamond

| SPECIFICATIONS                                                                                                                         | INFORMATION                      | DIMENSIONS                     |
|----------------------------------------------------------------------------------------------------------------------------------------|----------------------------------|--------------------------------|
| We meet all UK and EU lighting and safety regulations.                                                                                 | PRODUCT CODE: BH-RA-DIP12        | H: 43 cm x W: 32 cm x D: 32 cm |
|                                                                                                                                        | FINISHES: Natural, Black         | SHADE DIAMETER: 32 cm / 12.5"  |
| Our products are hand finished to ensure an authentic vintage look and therefore the may vary slightly from those shown in the images. | FLEX: 1 Meter Black Twisted flex | SHADE HEIGHT: 43 cm / 16.9"    |
| Bulb Required: Standard screw (E27) fitting, max 40W.                                                                                  |                                  | ROSE DIAMETER: 8 cm / 3.1"     |
|                                                                                                                                        |                                  | ROSE HEIGHT: 2 cm / 0.7"       |
| WEIGHT: 1.72 kg                                                                                                                        |                                  |                                |
|                                                                                                                                        |                                  |                                |
|                                                                                                                                        | INDUSTVILLE -                    | I                              |