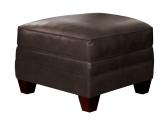

## Arlington Leather Shown: Arlington Sofa, Commemorative Coffee Table, Mission Round End Table

Get faster delivery with suggested leathers and finishes

- Sofa, chair, and ottoman
- 2 top-grain Weston leathers
- Ships from factory in 30 days or 60 days (mid-size sofa only)\*
- Dark maple legs standard

Weston Fudge: CL-8874-OT-PR3 Weston Truffle: CL-8874-OT-PR4 W25 D22 H18.25

**Arlington Mid-size Sofa** 

Weston Fudge: CL-8874-82-PR3 Weston Truffle: CL-8874-82-PR4 W82 D37 H36.5

Weston Fudge (PR3)

Weston Truffle (PR4)