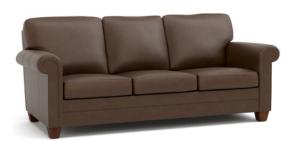

## Arlington Leather Shown: Arlington Sofa, Commemorative Coffee Table, Mission Round End Table

Get faster delivery with suggested leathers and finishes

- Sofa, chair, and ottoman
- 2 top-grain Weston leathers
- Ships from factory in 30 days or 60 days (mid-size sofa only)\*
- Dark maple legs standard

Weston Fudge: CL-8874-OT-PR3 Weston Truffle: CL-8874-OT-PR4 W25 D22 H18.25

**Arlington Mid-size Sofa** 

Weston Fudge: CL-8874-82-PR3 Weston Truffle: CL-8874-82-PR4 W82 D37 H36.5

Weston Fudge (PR3)

Weston Truffle (PR4)