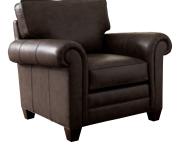

## Arlington Leather Shown: Arlington Sofa, Commemorative Coffee Table, Mission Round End Table

Get faster delivery with suggested leathers and finishes

- Sofa, chair, and ottoman
- 2 top-grain Weston leathers
- Ships from factory in 30 days or 60 days (mid-size sofa only)\*
- Dark maple legs standard

**Arlington Sofa** 

Weston Fudge: CL-8874-90-PR3 Weston Truffle: CL-8874-90-PR4 W90 D37 H36.5

**Arlington Chair** 

Weston Fudge: CL-8874-CH-PR3 Weston Truffle: CL-8874-CH-PR4 W40 D37 H36.5

**Arlington Ottoman** 