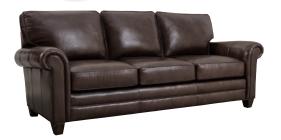

## Arlington Leather Shown: Arlington Sofa, Commemorative Coffee Table, Mission Round End Table

Get faster delivery with suggested leathers and finishes

- Sofa, chair, and ottoman
- 2 top-grain Weston leathers
- Ships from factory in 30 days or 60 days (mid-size sofa only)\*
- Dark maple legs standard

**Arlington Sofa** 

Weston Fudge: CL-8874-90-PR3 Weston Truffle: CL-8874-90-PR4 W90 D37 H36.5

**Arlington Chair** 

Weston Fudge: CL-8874-CH-PR3 Weston Truffle: CL-8874-CH-PR4 W40 D37 H36.5

**Arlington Ottoman** 