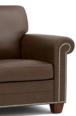

Get faster delivery with suggested leathers and finishes

Malden Sofa Weston Fudge: CL-8875-90-PR3 Weston Truffle: CL-8875-90-PR4 W90 D37 H36.5

**Malden Chair** Weston Fudge: CL-8875-CH-PR3 Weston Truffle: CL-8875-CH-PR4 W40 D37 H36.5

• Sofa, chair, and ottoman • 2 top-grain Weston leathers Ships from factory in 30 days or 60 days (mid-size sofa only)\* • <sup>1</sup>/<sub>2</sub>" Black Nickel nail trim • Dark maple legs standard

Malden Ottoman Weston Fudge: CL-8875-OT-PR3 Weston Truffle: CL-8875-OT-PR4 W25 D22 H18.25