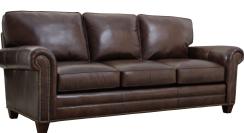

Get faster delivery with suggested leathers and finishes

Malden Sofa Weston Fudge: CL-8875-90-PR3 Weston Truffle: CL-8875-90-PR4 W90 D37 H36.5

**Malden Chair** Weston Fudge: CL-8875-CH-PR3 Weston Truffle: CL-8875-CH-PR4 W40 D37 H36.5

• Sofa, chair, and ottoman • 2 top-grain Weston leathers Ships from factory in 30 days or 60 days (mid-size sofa only)\* • <sup>1</sup>/<sub>2</sub>" Black Nickel nail trim • Dark maple legs standard

Malden Ottoman Weston Fudge: CL-8875-OT-PR3 Weston Truffle: CL-8875-OT-PR4 W25 D22 H18.25