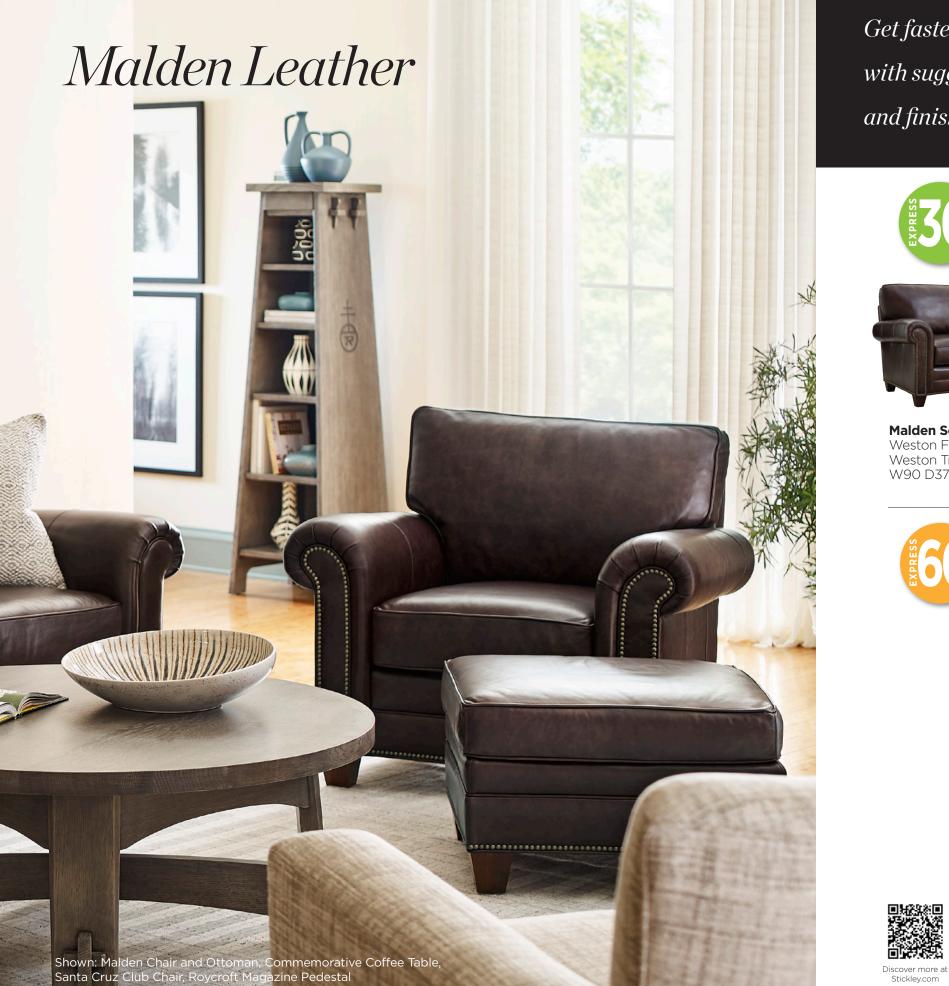

Get faster delivery with suggested leathers and finishes

Malden Sofa Weston Fudge: CL-8875-90-PR3 Weston Truffle: CL-8875-90-PR4 W90 D37 H36.5

**Malden Chair** Weston Fudge: CL-8875-CH-PR3 Weston Truffle: CL-8875-CH-PR4 W40 D37 H36.5

• Sofa, chair, and ottoman • 2 top-grain Weston leathers Ships from factory in 30 days or 60 days (mid-size sofa only)\* • <sup>1</sup>/<sub>2</sub>" Black Nickel nail trim • Dark maple legs standard

Malden Ottoman Weston Fudge: CL-8875-OT-PR3 Weston Truffle: CL-8875-OT-PR4 W25 D22 H18.25

Weston Fudge (PR3)

Weston Truffle (PR4)