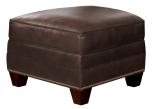

• Sofa, chair, and ottoman • 2 top-grain Weston leathers Ships from factory in 30 days or 60 days (mid-size sofa only)\* • <sup>1</sup>/<sub>2</sub>" Black Nickel nail trim • Dark maple legs standard

Malden Ottoman Weston Fudge: CL-8875-OT-PR3 Weston Truffle: CL-8875-OT-PR4 W25 D22 H18.25