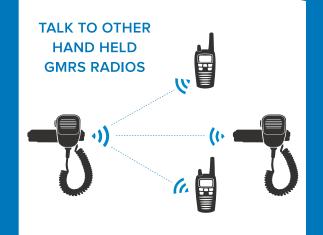

## MXT575 KEY FEATURES

- Full 50 Watt Radio
- 8 GMRS Repeater Channels for Increased Communication Range
- Split-Tone Capable
- Compatible with Midland FRS/GMRS Walkie Talkies
- 15 Hi Power GMRS Channels
- Fully Integrated Control Mic
- 142 Privacy Codes
- USB-C Port Fast Charging
- Power Hi/Mi/Lo Settings
- NOAA Weather Scan + Alert
- Magnetic Mount Antenna
- Channel Scan and Keypad Lock
- Monitor Mode
- Silent Operation
- Speaker Mic Jack
- GMRS License Required