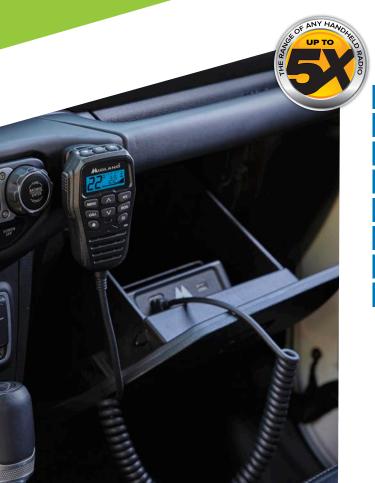

### **MXT575**

### Reliable Communication For Every Adventure

SPECS

MIDLAND

GMRS 2-WAY RADIC

| UPC Code                       | 0-46014-50974-0    |
|--------------------------------|--------------------|
| Product Size (H x W x D)       | 5.5" x 1.5" x 7.3" |
| Product Weight (Ibs)           | 3                  |
| Gift Box Size (H x W x D)      | 14" x 9.5" x 2.7"  |
| Gift Box Weight (Ibs)          | 5                  |
| Master Carton Size (H x W x D) | 15" x 10" x 11"    |
| Master Carton Weight (Ibs)     | 20                 |
| Master Carton Quantity         | 4                  |

### **PACKAGE INCLUDES**

- MicroMobile® GMRS 2-Way Radio
- Fully Integrated Control Microphone and Low Profile Hide Away Unit
- Detachable Mount
- Mounting Hardware and Microphone Holder
- MXTA51 NMO Stock Antenna & Large Magnetic Base
- MXTA38 Metallic Plate for Magnetic Mount
- Midland Vinyl Sticker (Midland Blue)
- Owner's Manual
- Quick Start Guide