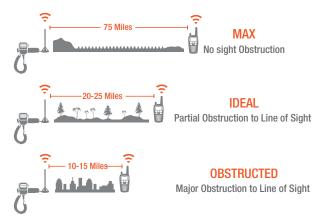

\*These are estimated distances based on field use and advertised ranges. Actual distance may vary.

© Midland Radio Corporation. 5900 Parretta Drive, Kansas City, MO 64120. Ph (816) 241-8500 - Fax (816) 241-5713 Weather and other hazard information brought to you by the National Oceanic and Atmospheric Administration and Environment Canada.

Features and specifications are subject to change without notice.

For more information about our products and accessories, visit our website at midlandusa.com \*Maximum range can only be achieved over water or open rural areas under optimum conditions.