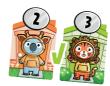

## **CREATING A STREET:**

THE SAME ANIMAL OR COSTUME CAN BE IN A STREET AS LONG AS THEY ARE NOT DIRECTLY NEXT TO ONE ANOTHER.

THE SAME **ANIMAL CANNOT GO NEXT TO EACH OTHER.** 

**ANIMALS WEARING THE SAME HOODIE CANNOT GO NEXT** TO EACH OTHER.

THE HOUSES **NEED TO GO IN** ORDER FROM 1-7.