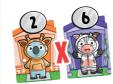

## **CREATING A STREET:**

THE SAME ANIMAL OR COSTUME CAN BE IN A STREET AS LONG AS THEY ARE NOT DIRECTLY NEXT TO ONE ANOTHER.

THE SAME **ANIMAL CANNOT GO NEXT TO EACH OTHER.** 

**ANIMALS WEARING THE SAME HOODIE CANNOT GO NEXT** TO EACH OTHER.

THE HOUSES **NEED TO GO IN** ORDER FROM 1-7.