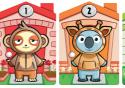

## **CREATING A STREET:**

THE SAME ANIMAL OR COSTUME CAN BE IN A STREET AS LONG AS THEY ARE NOT DIRECTLY NEXT TO ONE ANOTHER.

THE SAME **ANIMAL CANNOT GO NEXT TO EACH OTHER.** 

**ANIMALS WEARING THE SAME HOODIE CANNOT GO NEXT** TO EACH OTHER.

THE HOUSES **NEED TO GO IN** ORDER FROM 1-7.