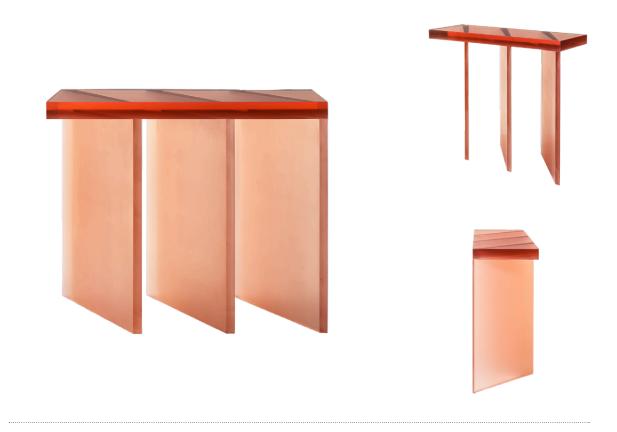

## REFRACT CONSOLE

A collaboration between multidisciplinary surfboard designer Hayden Cox and SPØ1,

'Refract' an is an innovative resin furniture capsule collection made in Australia and exclusive to Space Furniture.

Like sun through seawater, the internal textures of the resin move and refract light blending material and shape causing them to interact within their space. The stacked lineal slabs that form the console base, take cues from a wave set. Each glowing at the tip and deeping in colour as the prism expands.