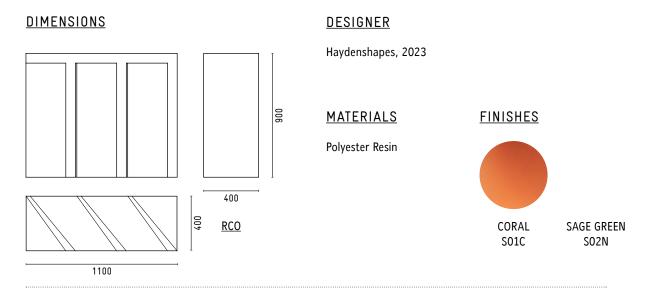

### **MATERIALS**

Polyester Resin

# **DESIGNER**

Haydenshapes, 2023

### **FINISHES**

CORAL SO1C

SAGE GREEN SO2N

#### **DIMENSIONS**

<u>RCT</u>