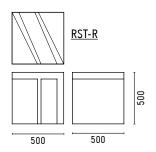

ERIALS**

Polyester Resin

# **DESIGNER**

Haydenshapes, 2023

### **FINISHES**



CORAL SO1C

SAGE GREEN SO2N

#### **DIMENSIONS**



<u>RCT</u>





# REFRACT COLLECTION



### REFRACT SIDE TABLE

A collaboration between multidisciplinary surfboard designer Hayden Cox and SPØ1, 'Refract' an is an innovative resin furniture capsule collection made in Australia and exclusive to Space Furniture.

Like sun through seawater, the internal textures of the resin move and refract light blending material and shape causing them to interact within their space. The stacked lineal slabs that form the console base, take cues from a wave set. Each glowing at the tip and deeping in colour as the prism expands.

# **DESIGNER**

Haydenshapes, 2023

### **MATERIALS**

Polyester Resin

### **DIMENSIONS**





### **FINISHES**



CORAL S01C SAGE GREEN SO2N

### REFRACT COLLECTION



#### REFRACT RESIN SURFBOARD

A collaboration between multidisciplinary surfboard designer Hayden Cox and SPØ1, 'Refract' an is an innovative resin furniture capsule collection made in Australia and exclusive to Space Furniture.

Like sun through seawater, the internal textures of the resin move and refract light blending material and shape causing them to interact within their space. The stacked lineal slabs that form the console base, take cues from a wave set. Each glowing at the tip and deeping in colour as the prism expands.

This surfboard is a heavy sculpture and for display purposes only. The display block included will help to reduce the chance of tipping when on display, however we recommend placing it in