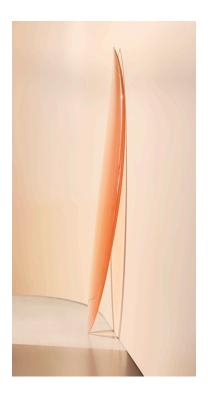

#### REFRACT RESIN SURFBOARD

A collaboration between multidisciplinary surfboard designer Hayden Cox and SPØ1, 'Refract' an is an innovative resin furniture capsule collection made in Australia and exclusive to Space Furniture.

Like sun through seawater, the internal textures of the resin move and refract light blending material and shape causing them to interact within their space. The stacked lineal slabs that form the console base, take cues from a wave set. Each glowing at the tip and deeping in colour as the prism expands.

This surfboard is a heavy sculpture and for display purposes only. The display block included will help to reduce the chance of tipping when on display, however we recommend placing it in an environment where it is not in the direct line of foot traffic and at risk of falling.

### **DIMENSIONS**

1995x495