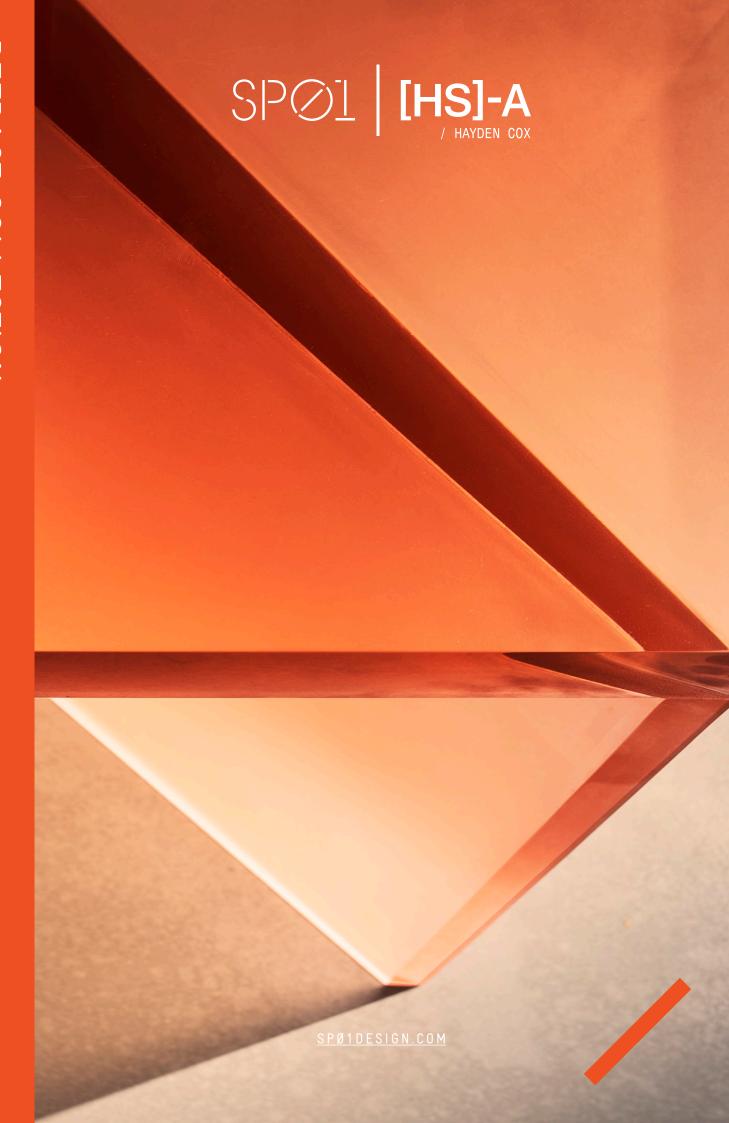

## REFRACT CONSOLE

A collaboration between multidisciplinary surfboard designer Hayden Cox and SPØ1,

'Refract' an is an innovative resin furniture capsule collection made in Australia and exclusive to Space Furniture.

Like sun through seawater, the internal textures of the resin move and refract light blending material and shape causing them to interact within their space. The stacked lineal slabs that form the console base, take cues from a wave set. Each glowing at the tip and deeping in colour as the prism expands.