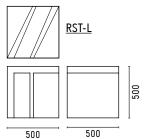

ATERIALS**

Polyester Resin

# **DESIGNER**

Haydenshapes, 2023

### **FINISHES**



CORAL SO1C

SAGE GREEN SO2N

#### **DIMENSIONS**



<u>RCT</u>





# REFRACT COLLECTION



### REFRACT SIDE TABLE

A collaboration between multidisciplinary surfboard designer Hayden Cox and SPØ1, 'Refract' an is an innovative resin furniture capsule collection made in Australia and exclusive to Space Furniture.

Like sun through seawater, the internal textures of the resin move and refract light blending material and shape causing them to interact within their space. The stacked lineal slabs that form the console base, take cues from a wave set. Each glowing at the tip and deeping in colour as the prism expands.

# **DESIGNER**

Haydenshapes, 2023

### **MATERIALS**

Polyester Resin

### **DIMENSIONS**





### **FINISHES**



CORAL S01C SAGE GREEN SO2N

### REFRACT COLLECTION



#### REFRACT RESIN SURFBOARD

A collaboration between multidisciplinary surfboard designer Hayden Cox and SPØ1, 'Refract' an is an innovative resin furniture capsule collection made in Australia and exclusive to Space Furniture.

Like sun through seawater, the internal textures of the resin move and refract light blending material and shape causing them to interact within their space. The stacked lineal slabs that form the console base, take cues from a wave set. Each glowing at the tip and deeping in colour as the prism expands.

This surfboard is a heavy sculpture and for display purposes only. The display block included will help to reduce the chance of tipping when on display, however we recommend placing it