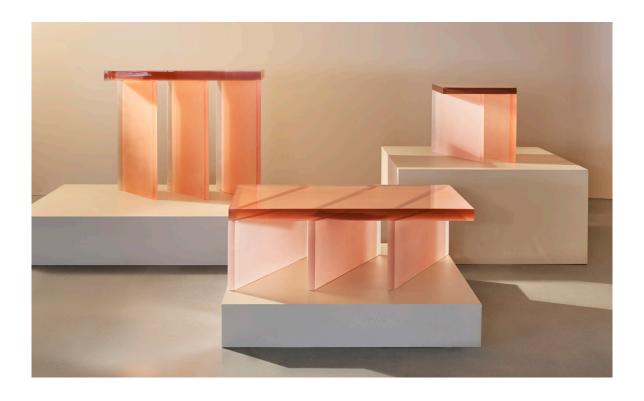

## REFRACT CONSOLE

A collaboration between multidisciplinary surfboard designer Hayden Cox and SPØ1,

'Refract' an is an innovative resin furniture capsule collection made in Australia and exclusive to Space Furniture.

Like sun through seawater, the internal textures of the resin move and refract light blending material and shape causing them to interact within their space. The stacked lineal slabs that form the console base, take cues from a wave set. Each glowing at the tip and deeping in colour as the prism expands.