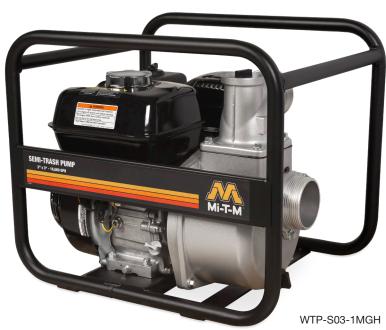

# 2 & 3-Inch Semi-Trash Pumps Water Pumps

| MODEL NUMBER | SUCTION<br>DISCHARGE SIZE | MAXIMUM<br>TOTAL HEAD | SUCTION<br>LIFT | DISPLACEMENT/ENGINE   | PSI | MAXIMUM<br>CAPACITY | FUEL TANK<br>CAPACITY | DIMENSIONS (LxWxH)   | SHIP WT. | NET WT. |
|--------------|---------------------------|-----------------------|-----------------|-----------------------|-----|---------------------|-----------------------|----------------------|----------|---------|
| WTP-S02-1MGH | 2in.x2in.                 | 115ft.                | 28ft.           | 118cc Honda GX120 OHV | 50  | 9,720 gph           | 0.53 gallon           | 20.5x17x16.25in.     | 71 lb.   | 62 lb.  |
| WTP-S02-1MGM | 2in.x2in.                 | 115ft.                | 28ft.           | 212cc Mi-T-M OHV      | 50  | 9,720 gph           | 0.71 gallon           | 20.5x17x16.25in.     | 72 lb.   | 63 lb.  |
| WTP-S03-1MGH | 3in.x3in.                 | 104ft.                | 28ft.           | 196c Honda GX200 OHV  | 45  | 16,560 gph          | 0.83 gallon           | 21.25x17.25x18.25in. | 82 lb.   | 73 lb.  |
| WTP-S03-2MGM | 3in.x3in.                 | 104ft.                | 28ft.           | 212cc Mi-T-M OHV      | 45  | 16,560 gph          | 1.0 gallon            | 21.25x17.25x18.25in. | 82 lb.   | 73 lb.  |