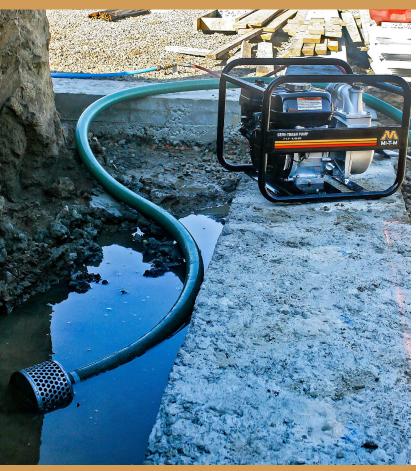

## 2 & 3-Inch Semi-Trash Pumps

Water Pumps

Dependability is key when you need to remove unwanted water fast and efficiently. These compact, lightweight and portable semi-trash pumps get the job done.

#### ACCESSORIES:

| PART NUMBER | DESCRIPTION                                                                                                                                                                                          | FITS MODELS   |
|-------------|------------------------------------------------------------------------------------------------------------------------------------------------------------------------------------------------------|---------------|
| 15-0293     | 20-foot x 2-inch green PVC hard suction hose with fittings                                                                                                                                           | 2-inch models |
| 15-0295     | 50-foot x 2-inch blue PVC soft discharge hose                                                                                                                                                        | 2-inch models |
| 19-0628     | 2-inch steel suction strainer with round openings                                                                                                                                                    | 2-inch models |
| 70-0524     | 2-inch suction and discharge kit — Includes 20-foot x 2-inch green PVC hard suction hose with fittings, 50-foot x 2-inch blue PVC soft discharge hose and steel suction strainer with round openings | 2-inch models |
| 15-0294     | 20-foot x 3-inch green PVC hard suction hose with fittings                                                                                                                                           | 3-inch models |
| 15-0296     | 50-foot x 3-inch blue PVC soft discharge hose                                                                                                                                                        | 3-inch models |
| 19-0629     | 3-inch steel suction strainer with round openings                                                                                                                                                    | 3-inch models |
| 70-0525     | 3-inch suction and discharge kit — Includes 20-foot x 3-inch green PVC hard suction hose with fittings, 50-foot x 3-inch blue PVC soft discharge hose and steel suction strainer with round openings | 3-inch models |