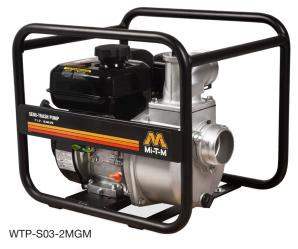

# 2 & 3-Inch Semi-Trash Pumps Water Pumps

| MODEL NUMBER | SUCTION<br>DISCHARGE SIZE | MAXIMUM<br>TOTAL HEAD | SUCTION<br>LIFT | DISPLACEMENT/ENGINE   | PSI | MAXIMUM<br>CAPACITY | FUEL TANK<br>CAPACITY | DIMENSIONS (LxWxH)   | SHIP WT. | NET WT. |
|--------------|---------------------------|-----------------------|-----------------|-----------------------|-----|---------------------|-----------------------|----------------------|----------|---------|
| WTP-S02-1MGH | 2in.x2in.                 | 115ft.                | 28ft.           | 118cc Honda GX120 OHV | 50  | 9,720 gph           | 0.53 gallon           | 20.5x17x16.25in.     | 71 lb.   | 62 lb.  |
| WTP-S02-1MGM | 2in.x2in.                 | 115ft.                | 28ft.           | 212cc Mi-T-M OHV      | 50  | 9,720 gph           | 0.71 gallon           | 20.5x17x16.25in.     | 72 lb.   | 63 lb.  |
| WTP-S03-1MGH | 3in.x3in.                 | 104ft.                | 28ft.           | 196c Honda GX200 OHV  | 45  | 16,560 gph          | 0.83 gallon           | 21.25x17.25x18.25in. | 82 lb.   | 73 lb.  |
| WTP-S03-2MGM | 3in.x3in.                 | 104ft.                | 28ft.           | 212cc Mi-T-M OHV      | 45  | 16,560 gph          | 1.0 gallon            | 21.25x17.25x18.25in. | 82 lb.   | 73 lb.  |