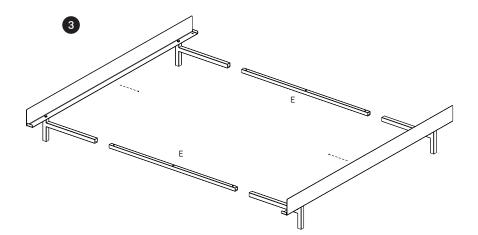

for mattresses with a length from 180 cm to 200 cm.

The bed is a piece of indoor furniture and should only be used as intended.

The durability and safety of this bed has been tested by the Danish Technological Institute according to the European standard for beds EN1725:1998 and has passed this test.

The bed comes without bed slats. You can buy slats for the bed through Moebe or add your own. We recommend only to use tested and safe bed slats bought through a trusted manufacturer.

# Recycling

The bed is made of 100 pct. steel. All painted parts can be recycled as normal steel. All non painted parts are made of stainless steel and can be recycled as such.

# Assembly

Please see assembly instruction packed in the box for your bed or find them at www.moebe.dk

# Bed Expander Set