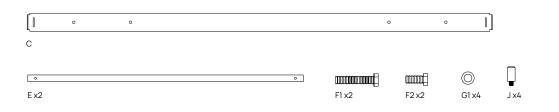

made for mattresses with a length from 180 cm to 200 cm.

The bed is a piece of indoor furniture and should only be used as intended.

The durability and safety of this bed has been tested by the Danish Technological Institute according to the European standard for beds EN1725:1998 and has passed this test.

The bed comes without bed slats. You can buy slats for the bed through Moebe or add your own. We recommend only to use tested and safe bed slats bought through a trusted manufacturer.

# Recycling

The bed is made of 100 pct. steel. All painted parts can be recycled as normal steel. All non painted parts are made of stainless steel and can be recycled as such.

# Assembly

Please see assembly instruction packed in the box for your bed or find them at www.moebe.dk

# Bed Expander Set