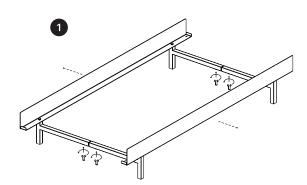

ade for mattresses with a length from 180 cm to 200 cm.

The bed is a piece of indoor furniture and should only be used as intended.

The durability and safety of this bed has been tested by the Danish Technological Institute according to the European standard for beds EN1725:1998 and has passed this test.

The bed comes without bed slats. You can buy slats for the bed through Moebe or add your own. We recommend only to use tested and safe bed slats bought through a trusted manufacturer.

# Recycling

The bed is made of 100 pct. steel. All painted parts can be recycled as normal steel. All non painted parts are made of stainless steel and can be recycled as such.

# Assembly

Please see assembly instruction packed in the box for your bed or find them at www.moebe.dk

# Bed Expander Set