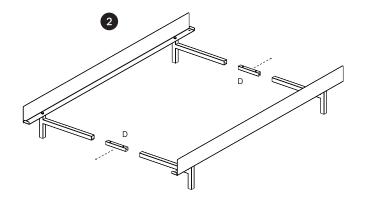

e for mattresses with a length from 180 cm to 200 cm.

The bed is a piece of indoor furniture and should only be used as intended.

The durability and safety of this bed has been tested by the Danish Technological Institute according to the European standard for beds EN1725:1998 and has passed this test.

The bed comes without bed slats. You can buy slats for the bed through Moebe or add your own. We recommend only to use tested and safe bed slats bought through a trusted manufacturer.

# Recycling

The bed is made of 100 pct. steel. All painted parts can be recycled as normal steel. All non painted parts are made of stainless steel and can be recycled as such.

# Assembly

Please see assembly instruction packed in the box for your bed or find them at www.moebe.dk

# Bed Expander Set