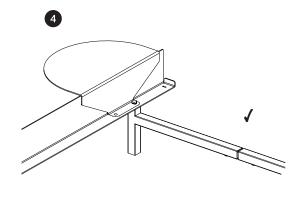

ses with a length from 180 cm to 200 cm.

The bed is a piece of indoor furniture and should only be used as intended.

The durability and safety of this bed has been tested by the Danish Technological Institute according to the European standard for beds EN1725:1998 and has passed this test.

The bed comes without bed slats. You can buy slats for the bed through Moebe or add your own. We recommend only to use tested and safe bed slats bought through a trusted manufacturer.

## Recycling

The bed is made of 100 pct. steel. All painted parts can be recycled as normal steel. All non painted parts are made of stainless steel and can be recycled as such.

### **Assembly**

Please see assembly instruction packed in the box for your bed or find them at www.moebe.dk

# **Bed Side Table**