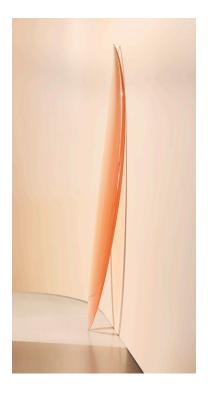

#### REFRACT RESIN SURFBOARD

A collaboration between multidisciplinary surfboard designer Hayden Cox and SPØ1, 'Refract' an is an innovative resin furniture capsule collection made in Australia and exclusive to Space Furniture.

Like sun through seawater, the internal textures of the resin move and refract light blending material and shape causing them to interact within their space. The stacked lineal slabs that form the console base, take cues from a wave set. Each glowing at the tip and deeping in colour as the prism expands.

This surfboard is a heavy sculpture and for display purposes only. The display block included will help to reduce the chance of tipping when on display, however we recommend placing it in an environment where it is not in the direct line of foot traffic and at risk of falling.

### **DIMENSIONS**

1995x495