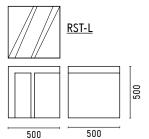

#### **DIMENSIONS**

<u>RCT</u>

### **DIMENSIONS**

### **DIMENSIONS**

1995x495