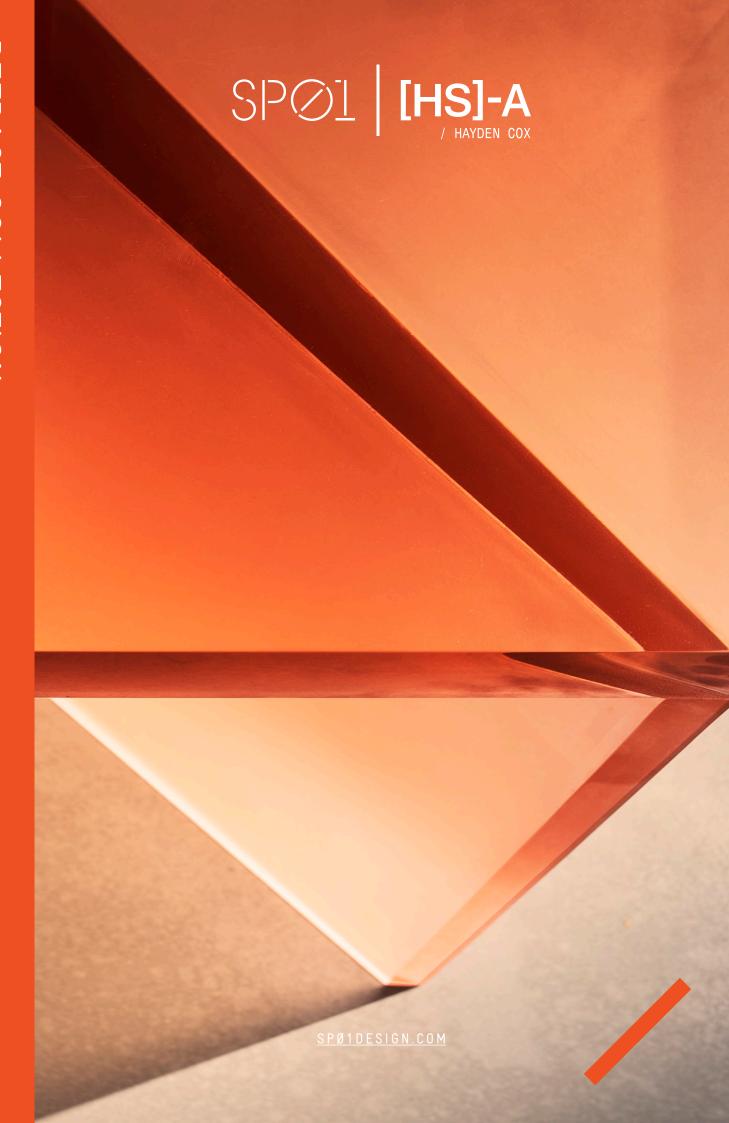

# REFRACT CONSOLE

A collaboration between multidisciplinary surfboard designer Hayden Cox and SPØ1,

 ${\it 'Refract'}\ an\ is\ an\ innovative\ resin\ furniture\ capsule\ collection\ made\ in\ Australia\ and\ exclusive\ to\ Space\ Furniture.$ 

Like sun through seawater, the internal textures of the resin move and refract light blending material and shape causing them to interact within their space. The stacked lineal slabs that form the console base, take cues from a wave set. Each glowing at the tip and deeping in colour as the prism expands.