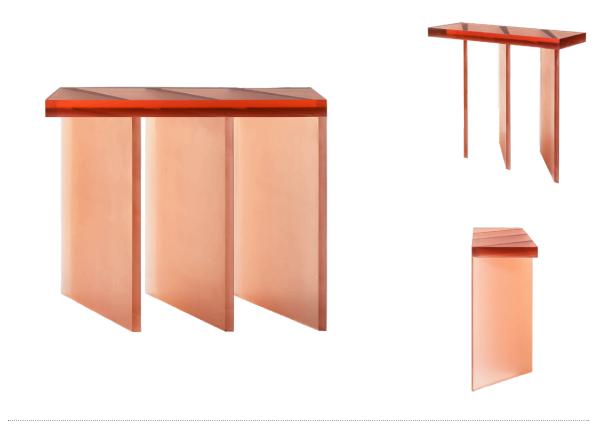

# REFRACT CONSOLE

A collaboration between multidisciplinary surfboard designer Hayden Cox and SPØ1,

 ${\it 'Refract'}\ an\ is\ an\ innovative\ resin\ furniture\ capsule\ collection\ made\ in\ Australia\ and\ exclusive\ to\ Space\ Furniture.$ 

Like sun through seawater, the internal textures of the resin move and refract light blending material and shape causing them to interact within their space. The stacked lineal slabs that form the console base, take cues from a wave set. Each glowing at the tip and deeping in colour as the prism expands.