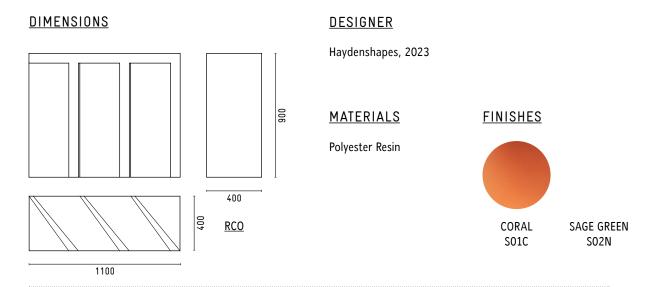

### **MATERIALS**

Polyester Resin

### **DESIGNER**

Haydenshapes, 2023

### **FINISHES**

CORAL SO1C

SAGE GREEN SO2N

#### **DIMENSIONS**

<u>RCT</u>