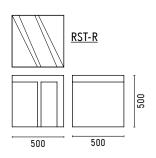

#### **DIMENSIONS**

<u>RCT</u>

### **DIMENSIONS**

### **DIMENSIONS**

1995x495