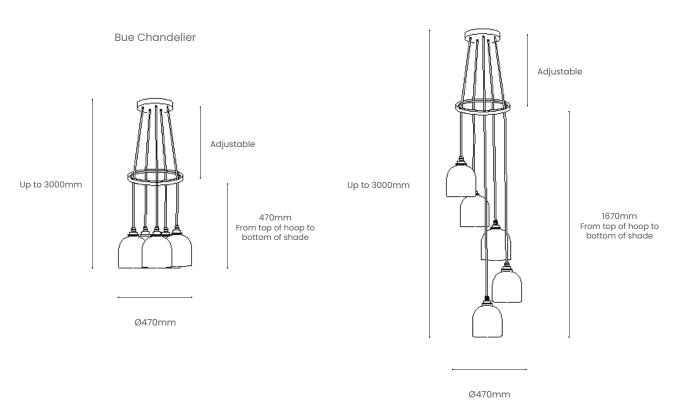

## **Bue Waterfall Chandelier**

Rooted in Scandinavian serenity, the Kera Lighting Range contrasts clean, sculptural lines with raw, natural materials that intrigue your sense of touch. The beautifully simple silhouettes showcase minimal design that will transform your extraordinary interiors.

Five hand glazed, ceramic Bue Pendants cascade to cast a calming collection of warm spotlights upon your space. United by a steam bent, sustainably sourced, ash ring, the sleek lighting design showcases understated beauty through a neutral colour palette and minimalist profile. Perfect for creating a statement within entrances, stairwells and high-ceiling spaces, the modern chandelier complements an array of interiors.

The way forward? Paring it back.

| Product Type :<br>Chandelier | SKU                                                                                                                                                                                                                       | Wood types           | Dimensions                   | Dimensions L x W x H (mm) |                                         | Weight (kg) |  |
|------------------------------|---------------------------------------------------------------------------------------------------------------------------------------------------------------------------------------------------------------------------|----------------------|------------------------------|---------------------------|-----------------------------------------|-------------|--|
|                              |                                                                                                                                                                                                                           | /1                   | Unboxed                      | Boxed                     | Unboxed                                 | Boxed       |  |
| Bue Chandelier               | TR-BUE-CHAN-A                                                                                                                                                                                                             | Ash                  | Ø470 x 470                   |                           |                                         |             |  |
| Bue Waterfall Chandelier     | TR-BUE-CHAN-WFL-A                                                                                                                                                                                                         | Ash                  | Ø317 x 1670                  | 457 x 457 x 305           | 4.9                                     | 6.7         |  |
| Materials                    | Ash                                                                                                                                                                                                                       |                      |                              |                           | Other m                                 | naterials   |  |
|                              |                                                                                                                                                                                                                           |                      |                              |                           | Black powder coated metal ceiling plate |             |  |
| Finish                       | Non-toxic, hard wearing water based varnish - satin                                                                                                                                                                       |                      |                              |                           |                                         |             |  |
| Ceiling kit options          | Black ceiling rose<br>and brass bulb<br>holders                                                                                                                                                                           | Ceiling kit          | Flex                         |                           | Recommended light bulbs                 |             |  |
|                              |                                                                                                                                                                                                                           | Ceiling rose: Ø150mm | Flex colour: black fabric    |                           | Max 25W LED                             |             |  |
|                              |                                                                                                                                                                                                                           | E27 (240v)           | Flex length: 3m (Adjustable) |                           |                                         |             |  |
| Care information             | Dusting your light regularly and with a light feather duster should keep your light looking clean, otherwise wipe with a damp cloth and remove any moisture with a dry cloth. Gentle furniture polishes can also be used. |                      |                              |                           |                                         |             |  |
| Additional information       | Suitable for use on 240v circuits. Installation instructions and fixings included.                                                                                                                                        |                      |                              |                           |                                         |             |  |