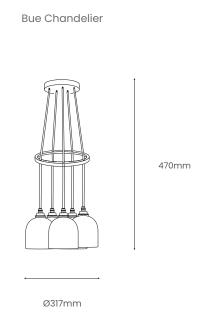

Five hand glazed, ceramic Bue Pendants cascade to cast a calming collection of warm spotlights upon your space. United by a steam bent, sustainably sourced, ash ring, the sleek lighting design showcases understated beauty through a neutral colour palette and minimalist profile. Perfect for creating a statement within entrances, stairwells and high-ceiling spaces, the modern chandelier complements an array of interiors.

The way forward? Paring it back.

Additional information

| Product Type :<br>Chandelier | SKU                                                                                                                                                                                                                       | Wood types           | Dimensions I                 | Dimensions L x W x H (mm) |                                         | Weight (kg) |  |
|------------------------------|---------------------------------------------------------------------------------------------------------------------------------------------------------------------------------------------------------------------------|----------------------|------------------------------|---------------------------|-----------------------------------------|-------------|--|
|                              |                                                                                                                                                                                                                           |                      | Unboxed                      | Boxed                     | Unboxed                                 | Boxed       |  |
| Bue Chandelier               | TR-BUE-CHAN-A                                                                                                                                                                                                             | Ash                  | Ø317 x 470                   | 457457205                 | 4.9                                     | 6.7         |  |
| Bue Waterfall Chandelier     | TR-BUE-CHAN-WFL-A                                                                                                                                                                                                         | Ash                  | Ø317 x 1670                  | 457 x 457 x 305           |                                         |             |  |
| Materials                    | Ash                                                                                                                                                                                                                       |                      |                              |                           | Other m                                 | naterials   |  |
|                              |                                                                                                                                                                                                                           |                      |                              |                           | Black powder coated metal ceiling plate |             |  |
| Finish                       | Non-toxic, hard wearing water based varnish - satin                                                                                                                                                                       |                      |                              |                           |                                         |             |  |
| Ceiling kit options          | Black ceiling rose<br>and brass bulb<br>holders                                                                                                                                                                           | Ceiling kit          | Flex                         |                           | Recommended light bulbs                 |             |  |
|                              |                                                                                                                                                                                                                           | Ceiling rose: Ø150mm | Flex colour: black fabric    |                           | Max 25W LED                             |             |  |
|                              |                                                                                                                                                                                                                           | E27 (240v)           | Flex length: 3m (Adjustable) |                           |                                         |             |  |
| Care information             | Dusting your light regularly and with a light feather duster should keep your light looking clean, otherwise wipe with a damp cloth and remove any moisture with a dry cloth. Gentle furniture polishes can also be used. |                      |                              |                           |                                         |             |  |
|                              | Suitable for use on 240v circuits.                                                                                                                                                                                        |                      |                              |                           |                                         |             |  |