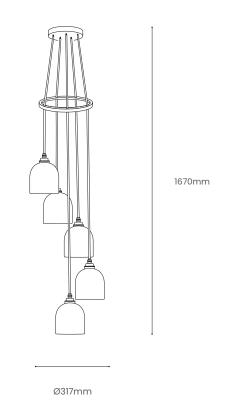

## **Bue Waterfall Chandelier**

Rooted in Scandinavian serenity, the Kera Lighting Range contrasts clean, sculptural lines with raw, natural materials that intrigue your sense of touch. The beautifully simple silhouettes showcase minimal design that will transform your extraordinary interiors.

Five hand glazed, ceramic Bue Pendants cascade to cast a calming collection of warm spotlights upon your space. United by a steam bent, sustainably sourced, ash ring, the sleek lighting design showcases understated beauty through a neutral colour palette and minimalist profile. Perfect for creating a statement within entrances, stairwells and high-ceiling spaces, the modern chandelier complements an array of interiors.