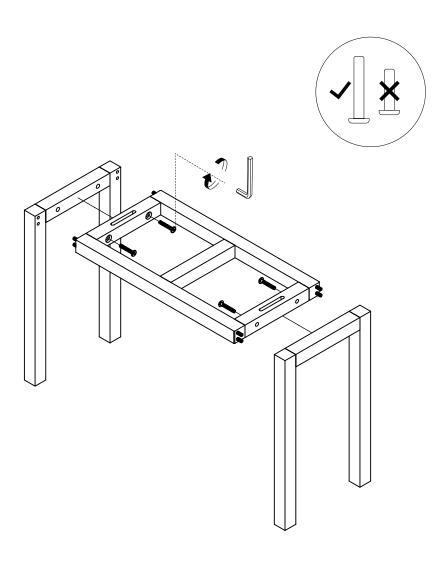

## Component Overview

1 x Wall screw 1 x Wall Plug 1 x Washer for wall mount

Tools in cluded

4 xM8x45 2 xM8x35 8 x dowls 2 x Washers for M8x35

Tools needeit

Caution

Please ensure that all assembly is done on a soft and flat surface, to ensure that the components will not be damaged/scratched. During assembly of the base, loosely tighten screws. When all screws are in place, you may then tighten the screws completly.