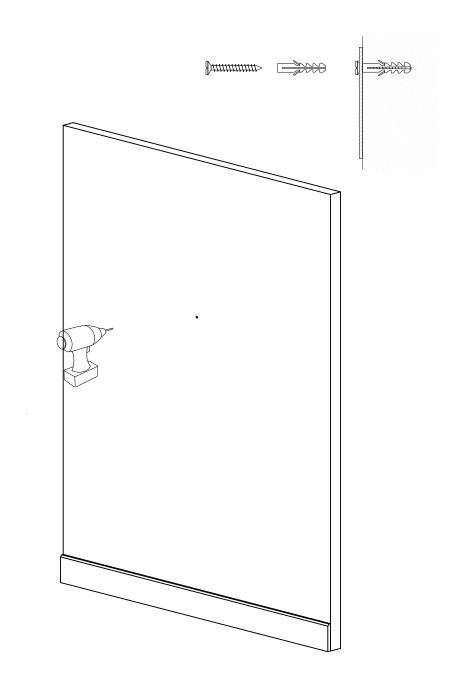

## Component Overview

1 x Wall screw 1 x Wall Plug 1 x Washer for wall mount

Tools in cluded

4 xM8x45 2 xM8x35 8 x dowls 2 x Washers for M8x35

Tools needeit

Caution

Please ensure that all assembly is done on a soft and flat surface, to ensure that the components will not be damaged/scratched. During assembly of the base, loosely tighten screws. When all screws are in place, you may then tighten the screws completly.