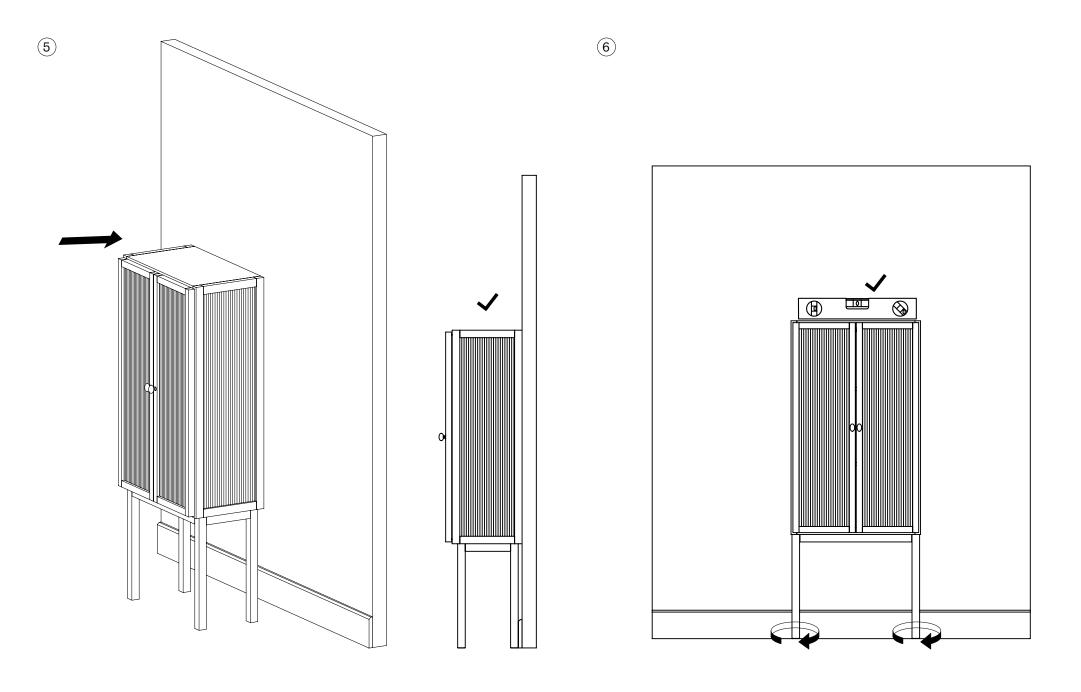

## Component Overview

1 x Wall screw 1 x Wall Plug 1 x Washer for wall mount

Tools in cluded

4 xM8x45 2 xM8x35 8 x dowls 2 x Washers for M8x35

Tools needeit

Caution

Please ensure that all assembly is done on a soft and flat surface, to ensure that the components will not be damaged/scratched. During assembly of the base, loosely tighten screws. When all screws are in place, you may then tighten the screws completly.