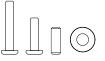

## Component Overview

1 x Wall screw 1 x Wall Plug 1 x Washer for wall mount

Tools in cluded

4 xM8x45 2 xM8x35 8 x dowls 2 x Washers for M8x35

Tools needeit

Caution

Please ensure that all assembly is done on a soft and flat surface, to ensure that the components will not be damaged/scratched. During assembly of the base, loosely tighten screws. When all screws are in place, you may then tighten the screws completly.