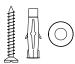

## Component Overview

1 x Wall screw 1 x Wall Plug 1 x Washer for wall mount

Tools in cluded

4 xM8x45 2 xM8x35 8 x dowls 2 x Washers for M8x35

Tools needeit

Caution

Please ensure that all assembly is done on a soft and flat surface, to ensure that the components will not be damaged/scratched. During assembly of the base, loosely tighten screws. When all screws are in place, you may then tighten the screws completly.