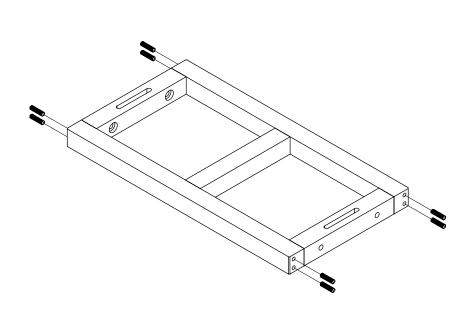

## Component Overview

1 x Wall screw 1 x Wall Plug 1 x Washer for wall mount

Tools in cluded

4 xM8x45 2 xM8x35 8 x dowls 2 x Washers for M8x35

Tools needeit

Caution

Please ensure that all assembly is done on a soft and flat surface, to ensure that the components will not be damaged/scratched. During assembly of the base, loosely tighten screws. When all screws are in place, you may then tighten the screws completly.