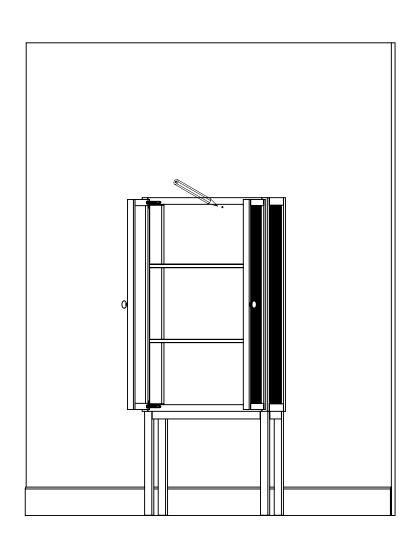

## Component Overview

1 x Wall screw 1 x Wall Plug 1 x Washer for wall mount

Tools in cluded

4 xM8x45 2 xM8x35 8 x dowls 2 x Washers for M8x35

Tools needeit

Caution

Please ensure that all assembly is done on a soft and flat surface, to ensure that the components will not be damaged/scratched. During assembly of the base, loosely tighten screws. When all screws are in place, you may then tighten the screws completly.