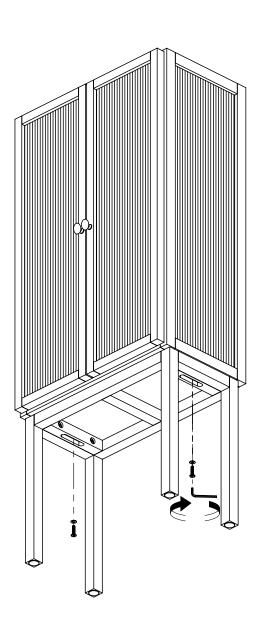

## Component Overview

1 x Wall screw 1 x Wall Plug 1 x Washer for wall mount

Tools in cluded

4 xM8x45 2 xM8x35 8 x dowls 2 x Washers for M8x35

Tools needeit

Caution

Please ensure that all assembly is done on a soft and flat surface, to ensure that the components will not be damaged/scratched. During assembly of the base, loosely tighten screws. When all screws are in place, you may then tighten the screws completly.