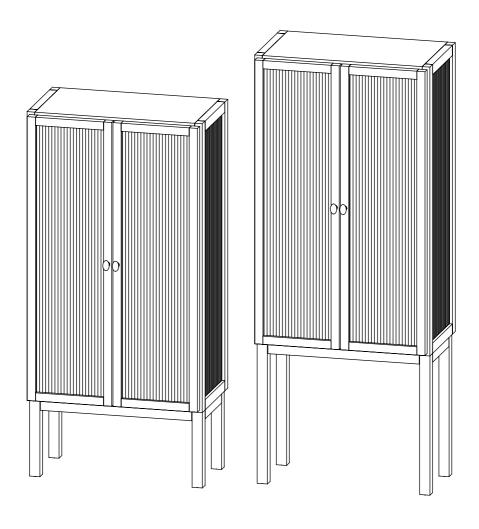

CURIOSITY CABINET
Designed by Mentze Ottenstein

Congratulations on your new CURIOSITY CABINETHE designed by *Mentze Ottenstein*.

We hope you will enjoy using this item and follow these instructions to ensure correct assembly. These instructions are provided for your safety.