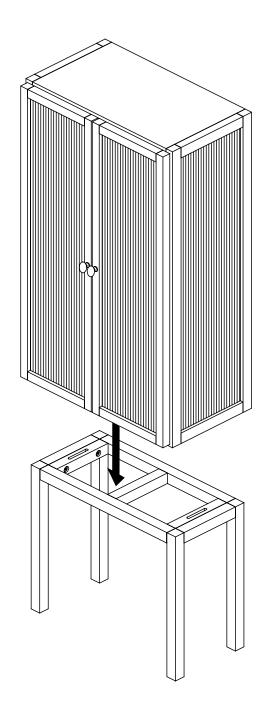

## Component Overview

1 x Wall screw 1 x Wall Plug 1 x Washer for wall mount

Tools in cluded

4 xM8x45 2 xM8x35 8 x dowls 2 x Washers for M8x35

Tools needeit

Caution

Please ensure that all assembly is done on a soft and flat surface, to ensure that the components will not be damaged/scratched. During assembly of the base, loosely tighten screws. When all screws are in place, you may then tighten the screws completly.