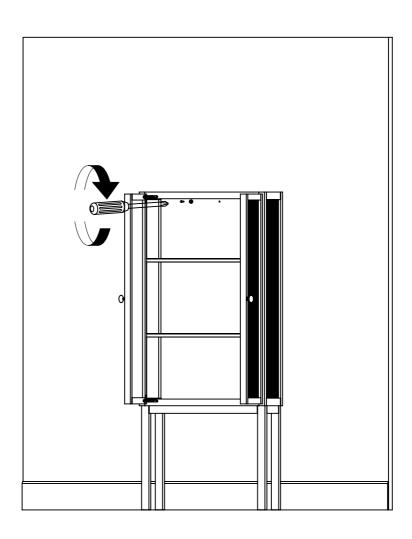

## Component Overview

1 x Wall screw 1 x Wall Plug 1 x Washer for wall mount

Tools in cluded

4 xM8x45 2 xM8x35 8 x dowls 2 x Washers for M8x35

Tools needeit

Caution

Please ensure that all assembly is done on a soft and flat surface, to ensure that the components will not be damaged/scratched. During assembly of the base, loosely tighten screws. When all screws are in place, you may then tighten the screws completly.