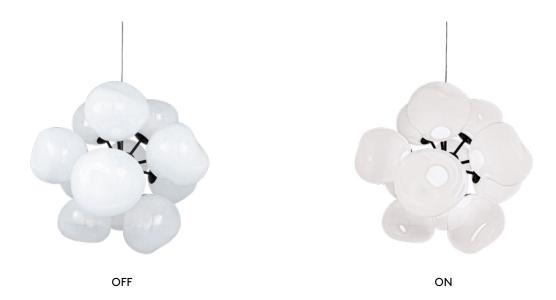

## MELT BURST CHANDELIER OPAL LED

Melt Burst is a beautifully distorted chandelier now available in a new tinted white opalescent finish. By retaining Melt's organic form, we have created an opal version, which boosts its luminosity. To complement our range of metallic shades, we've introduced Opal as an alternative finish for interiors that have a more monochromatic style. Semi translucent, the 12 shades emit an ethereal ghostliness in the daylight and at night form perfectly illuminated orbs.