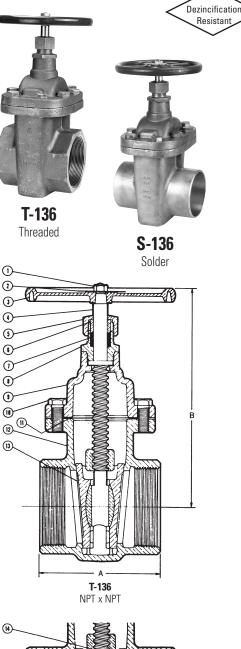

## CONFORMS TO MSS SP-80

| PARTSPECIFICATION1. Handwheel Nut300 Series Stainless Steel2. Identification PlateAluminum3. HandwheelAluminum Commercial Alloy 3804. StemSilicon Bronze ASTM B 371<br>Alloy C69400/C694305. Packing NutBronze ASTM B 62 or ASTM B124<br>Alloy C36000 or Brass ASTM B166. Packing GlandBronze ASTM B 62 or ASTM B584<br>Brass ASTM B16 C360007. PackingAramid Fibers with Graphite8. Stuffing BoxBronze ASTM B 629. BonnetBronze ASTM B 6210. Bonnet BoltZinc Plated Steel11. Bonnet GasketAramid Fibers with Graphite12. BodyBronze ASTM B 6213. WedgeBronze ASTM B 6214. Wedge HolderBronze ASTM B 62 | MATERIAL LIST |                      |                               |  |  |  |  |  |  |  |  |
|---------------------------------------------------------------------------------------------------------------------------------------------------------------------------------------------------------------------------------------------------------------------------------------------------------------------------------------------------------------------------------------------------------------------------------------------------------------------------------------------------------------------------------------------------------------------------------------------------------|---------------|----------------------|-------------------------------|--|--|--|--|--|--|--|--|
| 2.Identification PlateAluminum3.HandwheelAluminum Commercial Alloy 3804.StemSilicon Bronze ASTM B 371<br>Alloy C69400/C694305.Packing NutBronze ASTM B 62 or ASTM B124<br>Alloy C36000 or Brass ASTM B166.Packing GlandBronze ASTM B 62 or ASTM B584<br>Brass ASTM B16 C360007.PackingAramid Fibers with Graphite8.Stuffing BoxBronze ASTM B 629.BonnetBronze ASTM B 6210.Bonnet BoltZinc Plated Steel11.Bonnet GasketAramid Fibers with Graphite12.BodyBronze ASTM B 6213.WedgeBronze ASTM B 62                                                                                                        |               | PART                 | SPECIFICATION                 |  |  |  |  |  |  |  |  |
| 3. HandwheelAluminum Commercial Alloy 3804. StemSilicon Bronze ASTM B 371<br>Alloy C69400/C694305. Packing NutBronze ASTM B 62 or ASTM B124<br>Alloy C36000 or Brass ASTM B166. Packing GlandBronze ASTM B 62 or ASTM B584<br>Brass ASTM B16 C360007. PackingAramid Fibers with Graphite8. Stuffing BoxBronze ASTM B 629. BonnetBronze ASTM B 6210. Bonnet BoltZinc Plated Steel11. Bonnet GasketAramid Fibers with Graphite12. BodyBronze ASTM B 6213. WedgeBronze ASTM B 62                                                                                                                           | 1.            | Handwheel Nut        | 300 Series Stainless Steel    |  |  |  |  |  |  |  |  |
| 4.StemSilicon Bronze ASTM B 371<br>Alloy C69400/C694305.Packing NutBronze ASTM B 62 or ASTM B124<br>Alloy C36000 or Brass ASTM B166.Packing GlandBronze ASTM B 62 or ASTM B584<br>Brass ASTM B16 C360007.PackingAramid Fibers with Graphite8.Stuffing BoxBronze ASTM B 629.BonnetBronze ASTM B 6210.Bonnet BoltZinc Plated Steel11.Bonnet GasketAramid Fibers with Graphite12.BodyBronze ASTM B 6213.WedgeBronze ASTM B 62                                                                                                                                                                              | 2.            | Identification Plate | Aluminum                      |  |  |  |  |  |  |  |  |
| 4. Stem Alloy C69400/C69430   5. Packing Nut Bronze ASTM B 62 or ASTM B124<br>Alloy C36000 or Brass ASTM B16   6. Packing Gland Bronze ASTM B 62 or ASTM B584<br>Brass ASTM B16 C36000   7. Packing Aramid Fibers with Graphite   8. Stuffing Box Bronze ASTM B 62   9. Bonnet Bronze ASTM B 62   10. Bonnet Bolt Zinc Plated Steel   11. Bonnet Gasket Aramid Fibers with Graphite   12. Body Bronze ASTM B 62   13. Wedge Bronze ASTM B 62                                                                                                                                                            | 3.            | Handwheel            | Aluminum Commercial Alloy 380 |  |  |  |  |  |  |  |  |
| 5. Packing Nut   Alloy C36000 or Brass ASTM B16     6. Packing Gland   Bronze ASTM B 62 or ASTM B584     Brass ASTM B16 C36000   Brass ASTM B16 C36000     7. Packing   Aramid Fibers with Graphite     8. Stuffing Box   Bronze ASTM B 62     9. Bonnet   Bronze ASTM B 62     10. Bonnet Bolt   Zinc Plated Steel     11. Bonnet Gasket   Aramid Fibers with Graphite     12. Body   Bronze ASTM B 62     13. Wedge   Bronze ASTM B 62                                                                                                                                                                | 4.            | Stem                 |                               |  |  |  |  |  |  |  |  |
| Brass ASTM B16 C36000   7. Packing Aramid Fibers with Graphite   8. Stuffing Box Bronze ASTM B 62   9. Bonnet Bronze ASTM B 62   10. Bonnet Bolt Zinc Plated Steel   11. Bonnet Gasket Aramid Fibers with Graphite   12. Body Bronze ASTM B 62   13. Wedge Bronze ASTM B 62                                                                                                                                                                                                                                                                                                                             | 5.            | Packing Nut          |                               |  |  |  |  |  |  |  |  |
| 8. Stuffing Box   Bronze ASTM B 62     9. Bonnet   Bronze ASTM B 62     10. Bonnet Bolt   Zinc Plated Steel     11. Bonnet Gasket   Aramid Fibers with Graphite     12. Body   Bronze ASTM B 62     13. Wedge   Bronze ASTM B 62                                                                                                                                                                                                                                                                                                                                                                        | 6.            | Packing Gland        |                               |  |  |  |  |  |  |  |  |
| 9. Bonnet Bronze ASTM B 62   10. Bonnet Bolt Zinc Plated Steel   11. Bonnet Gasket Aramid Fibers with Graphite   12. Body Bronze ASTM B 62   13. Wedge Bronze ASTM B 62                                                                                                                                                                                                                                                                                                                                                                                                                                 | 7.            | Packing              | Aramid Fibers with Graphite   |  |  |  |  |  |  |  |  |
| 10. Bonnet BoltZinc Plated Steel11. Bonnet GasketAramid Fibers with Graphite12. BodyBronze ASTM B 6213. WedgeBronze ASTM B 62                                                                                                                                                                                                                                                                                                                                                                                                                                                                           | 8.            | Stuffing Box         | Bronze ASTM B 62              |  |  |  |  |  |  |  |  |
| 11. Bonnet GasketAramid Fibers with Graphite12. BodyBronze ASTM B 6213. WedgeBronze ASTM B 62                                                                                                                                                                                                                                                                                                                                                                                                                                                                                                           | 9.            | Bonnet               | Bronze ASTM B 62              |  |  |  |  |  |  |  |  |
| 12. BodyBronze ASTM B 6213. WedgeBronze ASTM B 62                                                                                                                                                                                                                                                                                                                                                                                                                                                                                                                                                       | 10.           | Bonnet Bolt          | Zinc Plated Steel             |  |  |  |  |  |  |  |  |
| 13. Wedge Bronze ASTM B 62                                                                                                                                                                                                                                                                                                                                                                                                                                                                                                                                                                              | 11.           | Bonnet Gasket        | Aramid Fibers with Graphite   |  |  |  |  |  |  |  |  |
|                                                                                                                                                                                                                                                                                                                                                                                                                                                                                                                                                                                                         | 12.           | Body                 | Bronze ASTM B 62              |  |  |  |  |  |  |  |  |
| 14. Wedge Holder Bronze ASTM B 62                                                                                                                                                                                                                                                                                                                                                                                                                                                                                                                                                                       | 13.           | Wedge                | Bronze ASTM B 62              |  |  |  |  |  |  |  |  |
|                                                                                                                                                                                                                                                                                                                                                                                                                                                                                                                                                                                                         | 14.           | Wedge Holder         | Bronze ASTM B 62              |  |  |  |  |  |  |  |  |

## DIMENSIONS—WEIGHTS—QUANTITIES

| Dimensions |                                      |      |     |       |     |      |     |       |       |       |       |           |  |  |
|------------|--------------------------------------|------|-----|-------|-----|------|-----|-------|-------|-------|-------|-----------|--|--|
| Size       |                                      |      | Α   |       | В   |      | C   |       | T-136 |       | 136   | Master    |  |  |
| In.        | mm.                                  | In.  | mm. | In.   | mm. | In.  | mm. | Lbs.  | Kg.   | Lbs.  | Kg.   | Ctn. Qty. |  |  |
| 4          | 100                                  | 6.44 | 164 | 12.25 | 311 | 3.56 | 90  | 43.85 | 19.89 | 42.13 | 19.13 | 1         |  |  |
| NOTE:      | NOTE: Split wedge with wedge holder. |      |     |       |     |      |     |       |       |       |       |           |  |  |