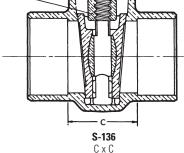

## DIMENSIONS—WEIGHTS—QUANTITIES

| Dimensions |                                      |      |     |       |     |      |     |       |       |       |       |           |  |  |
|------------|--------------------------------------|------|-----|-------|-----|------|-----|-------|-------|-------|-------|-----------|--|--|
| Size       |                                      |      | Α   |       | В   |      | C   |       | T-136 |       | 136   | Master    |  |  |
| In.        | mm.                                  | In.  | mm. | In.   | mm. | In.  | mm. | Lbs.  | Kg.   | Lbs.  | Kg.   | Ctn. Qty. |  |  |
| 4          | 100                                  | 6.44 | 164 | 12.25 | 311 | 3.56 | 90  | 43.85 | 19.89 | 42.13 | 19.13 | 1         |  |  |
| NOTE:      | NOTE: Split wedge with wedge holder. |      |     |       |     |      |     |       |       |       |       |           |  |  |