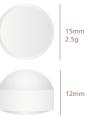

# **PRODUCT** INFORMATION

## **J25 TABLETS** ESPRESSO MACHINE CLEANING TABLETS

#### HIGH PERFORMANCE

 $\gg$ 

J25 tablets safely and completely remove coffee oils and residues of selected super-automatic espresso machines.

#### TARGETED DISSOLUTION TIME

J25 tablets have been formulated to dissolve in automatic cleaning cycles to provide optimal cleaning performance.

#### SAFE FOR YOUR MACHINE

These high performance tablets are highly effective while being non-corrosive.

### **HOW TO USE**





Cafetto® is proud to be certified by independent globally-recognised industry bodies



#### **TABLET DIMENSIONS**



≪

#### QUALITY INGREDIENTS

J25 tablets contain only pharmaceutical and food grade ingredients.

#### **RECOMMENDED FOR**

Jura and Krups super-automatic espresso machines.

Refer to machine manufacturer's instructions on how to clean. Always rinse thoroughly with fresh water after cleaning.

| PRODUCT     | TYPE OF<br>UNIT PACK | NET UNIT<br>WEIGHT | # OF TABLETS<br>PER UNIT | # OF UNITS<br>PER CASE | # OF TABLETS<br>PER CASE | PRODUCT<br>CODE /<br>INDIVIDUAL | PRODUCT<br>CODE /<br>CASE |
|-------------|----------------------|--------------------|--------------------------|------------------------|--------------------------|---------------------------------|---------------------------|
| J25 Tablets | Jar                  | 150g               | 60                       | 12