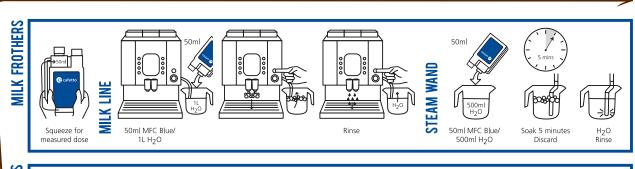

#### **HOW TO USE**

Pour in solution

Reassemble

| PRODUCT  | TYPE OF<br>UNIT PACK | NET UNIT<br>WEIGHT  | # OF<br>APPLICATIONS<br>PER UNIT | # OF UNITS<br>PER CASE | PRODUCT<br>CODE /<br>INDIVIDUAL | PRODUCT<br>CODE /<br>CASE |
|----------|----------------------|---------------------|----------------------------------|------------------------|---------------------------------|---------------------------|
| MFC Blue | Chamber Bottle       | 1L<br>(33.82 fl oz) | 20                               | 6                      | E14037                          | E14005                    |