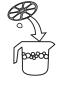

#### **HOW TO USE**

Pour in solution

Reassemble

| PRODUCT  | TYPE OF<br>UNIT PACK | NET UNIT<br>WEIGHT  | # OF<br>APPLICATIONS<br>PER UNIT | # OF UNITS<br>PER CASE | PRODUCT<br>CODE /<br>INDIVIDUAL | PRODUCT<br>CODE /<br>CASE |
|----------|----------------------|---------------------|----------------------------------|------------------------|---------------------------------|---------------------------|
| MFC Blue | Chamber Bottle       | 1L<br>(33.82 fl oz) | 20                               | 6                      | E14037                          | E14005                    |