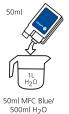

#### **HOW TO USE**

Pour in solution

Reassemble

| PRODUCT  | TYPE OF<br>UNIT PACK | NET UNIT<br>WEIGHT  | # OF<br>APPLICATIONS<br>PER UNIT | # OF UNITS<br>PER CASE | PRODUCT<br>CODE /<br>INDIVIDUAL | PRODUCT<br>CODE /<br>CASE |
|----------|----------------------|---------------------|----------------------------------|------------------------|---------------------------------|---------------------------|
| MFC Blue | Chamber Bottle       | 1L<br>(33.82 fl oz) | 20                               | 6                      | E14037                          | E14005                    |