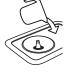

#### **HOW TO USE**

Pour in solution

Reassemble

| PRODUCT  | TYPE OF<br>UNIT PACK | NET UNIT<br>WEIGHT  | # OF<br>APPLICATIONS<br>PER UNIT | # OF UNITS<br>PER CASE | PRODUCT<br>CODE /<br>INDIVIDUAL | PRODUCT<br>CODE /<br>CASE |
|----------|----------------------|---------------------|----------------------------------|------------------------|---------------------------------|---------------------------|
| MFC Blue | Chamber Bottle       | 1L<br>(33.82 fl oz) | 20                               | 6                      | E14037                          | E14005                    |