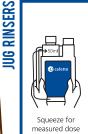

#### **HOW TO USE**

Pour in solution

Reassemble

| PRODUCT  | TYPE OF<br>UNIT PACK | NET UNIT<br>WEIGHT  | # OF<br>APPLICATIONS<br>PER UNIT | # OF UNITS<br>PER CASE | PRODUCT<br>CODE /<br>INDIVIDUAL | PRODUCT<br>CODE /<br>CASE |
|----------|----------------------|---------------------|----------------------------------|------------------------|---------------------------------|---------------------------|
| MFC Blue | Chamber Bottle       | 1L<br>(33.82 fl oz) | 20                               | 6                      | E14037                          | E14005                    |