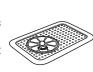

#### **HOW TO USE**

Pour in solution

Reassemble

| PRODUCT  | TYPE OF<br>UNIT PACK | NET UNIT<br>WEIGHT  | # OF<br>APPLICATIONS<br>PER UNIT | # OF UNITS<br>PER CASE | PRODUCT<br>CODE /<br>INDIVIDUAL | PRODUCT<br>CODE /<br>CASE |
|----------|----------------------|---------------------|----------------------------------|------------------------|---------------------------------|---------------------------|
| MFC Blue | Chamber Bottle       | 1L<br>(33.82 fl oz) | 20                               | 6                      | E14037                          | E14005                    |