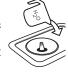

#### **HOW TO USE**

Pour in solution

Reassemble

| PRODUCT  | TYPE OF<br>UNIT PACK | NET UNIT<br>WEIGHT  | # OF<br>APPLICATIONS<br>PER UNIT | # OF UNITS<br>PER CASE | PRODUCT<br>CODE /<br>INDIVIDUAL | PRODUCT<br>CODE /<br>CASE |
|----------|----------------------|---------------------|----------------------------------|------------------------|---------------------------------|---------------------------|
| MFC Blue | Chamber Bottle       | 1L<br>(33.82 fl oz) | 20                               | 6                      | E14037                          | E14005                    |