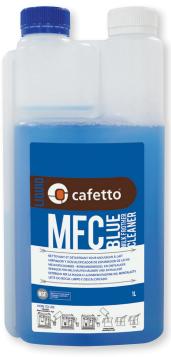

## MFC BLUE

### **ALKALINE MILK FROTHER CLEANER**

#### KILLS ALL COMMON BACTERIA ASSOCIATED WITH MILK

Independent laboratory testing shows Cafetto MFC Blue kills 99.999% of E-Coli, Salmonella, Listeria and Enterococcus when used in accordance with instructions.

#### **HIGH PERFORMANCE**

Provides excellent milk fat removal along with descaling of automatic milk frothers. MFC Blue also leaves no trace of odour after rinsing.

#### SAFE FOR YOU AND YOUR MACHINE

Safe for all machine parts, MFC Blue is listed with NSF. It has been tested, evaluated and passed the most stringent toxicology and corrosivity standards. The ingredients and formulation of the products that are NSF certified are safe, leave no harmful residues and do not cause corrosion within the coffee machine.