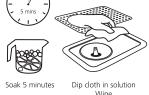

#### **HOW TO USE**

Pour in solution

Reassemble

| PRODUCT  | TYPE OF<br>UNIT PACK | NET UNIT<br>WEIGHT  | # OF<br>APPLICATIONS<br>PER UNIT | # OF UNITS<br>PER CASE | PRODUCT<br>CODE /<br>INDIVIDUAL | PRODUCT<br>CODE /<br>CASE |
|----------|----------------------|---------------------|----------------------------------|------------------------|---------------------------------|---------------------------|
| MFC Blue | Chamber Bottle       | 1L<br>(33.82 fl oz) | 20                               | 6                      | E14037                          | E14005                    |