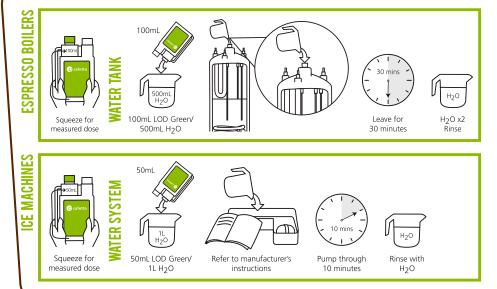

# **HOW TO USE**

# CAN BE USED ON A WIDE RANGE OF EQUIPMENT

Designed for espresso machine water tank, boilers and coffee brewers, LOD Green can also be used in kettles, urns, bain maries and all ice machines.

# **ESPRESSO MACHINE BOILERS**

- Slightly loosen cap over measuring chamber and ensure other cap is tight.
- Gently squeeze the bottle until reservoir measures 100mL, remove cap and pour from reservoir into jug.
- Add 500mL cold water to prepare descaling solution.
- Follow the machine manufacturer's instructions to decalcify, delime or descale the machine.
- Always rinse the machine at least twice with fresh water after decalcifying and before re-filling and reusing the machine.

# **ICE MACHINES**

• Add 50mL of LOD Green to 1 litre (4 cups) of water.

≪

- Pump through the water distribution system for 10 minutes or as per machine manufacturer's recommendation.
- Rinse machine with potable water.